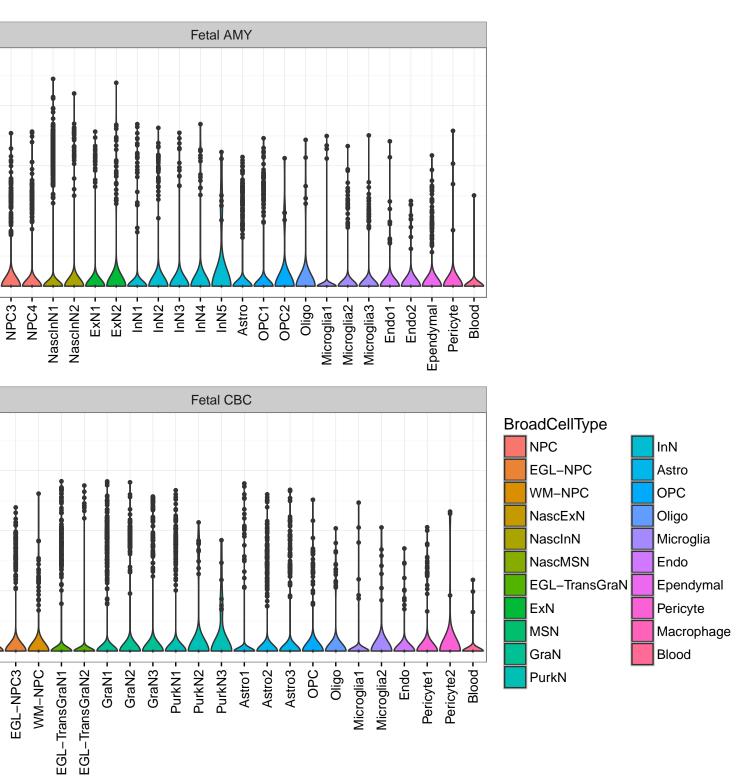

Fetal DFC Fetal HIP 3-2-1 -ExN1-NPC1 -NPC2 -NPC3 -NPC4 -ExN2-Microglia1 -Microglia2 -Astro1 -Astro2 -Astro3-Astro4 OPC1. OPC3 Pericyte -Blood -Astro1 Astro2 -Astro3 OPC1. OPC2 OPC3. Endo1 -Endo2 Pericyte -ExN3. InN1 InN2. InN3. OPC2 Oligo Endo NPC EXN InN1 InN2 InN3. InN4. Oligo Blood Microglia1 Microglia2 Macrophage Fetal STR Fetal MD 3. Expression 1 0 NascinN1 -NascinN2 -NascinN3 -NascMSN1 -NascMSN2 -NPC1 -NPC2 -Microglia2 -Endo1 -Endo2 -Pericyte -Blood -EGL-NPC1 -EGL-NPC2 -MSN1 -MSN2 -MSN3 -Astro2 -Astro3 -OPC1 -Microglia1 -NascExN -Astro2 -Astro3 -Astro4 -Microglia1 -Microglia2 -Pericyte2 -Astro1 -OPC2. NascInN -OPC2-Endo1. Endo2 -Endo3 Pericyte1 -Oligo NPC Astro1 Oligo Blood OPC1 Ependymal Macrophage