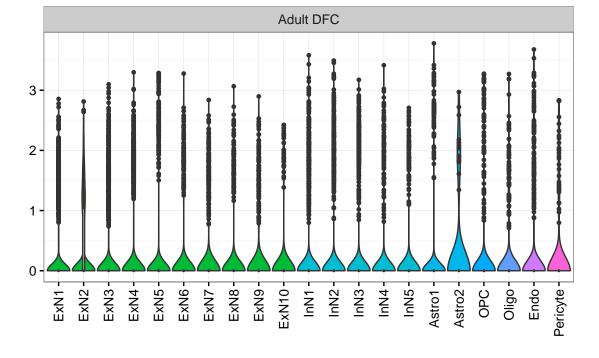

Fetal DFC Fetal HIP 3-2-1 -ExN1-NPC1 -NPC2 -NPC3 -NPC4 -ExN2-Microglia1 -Microglia2 -Astro1 -Astro2 -Astro3-Astro4 OPC1. OPC3 Pericyte -Blood -Astro1 Astro2 -Astro3 OPC1. OPC2 OPC3. Endo1 -Endo2 Pericyte -ExN3. InN1 InN2. InN3. OPC2 Oligo Endo NPC EXN InN1 InN2 InN3. InN4. Oligo Blood Microglia1 Microglia2 Macrophage Fetal STR Fetal MD 3. Expression 1 0 NascinN1 -NascinN2 -NascinN3 -NascMSN1 -NascMSN2 -NPC1 -NPC2 -Microglia2 -Endo1 -Endo2 -Pericyte -Blood -EGL-NPC1 -EGL-NPC2 -MSN1 -MSN2 -MSN3 -Astro2 -Astro3 -OPC1 -Microglia1 -NascExN -Astro2 -Astro3 -Astro4 -Microglia1 -Microglia2 -Pericyte2 -Astro1 -OPC2. NascInN -OPC2-Endo1. Endo2 -Endo3 Pericyte1 -Oligo NPC Astro1 Oligo Blood OPC1 Ependymal Macrophage



## ZNF451|ENSMMUG0000018582