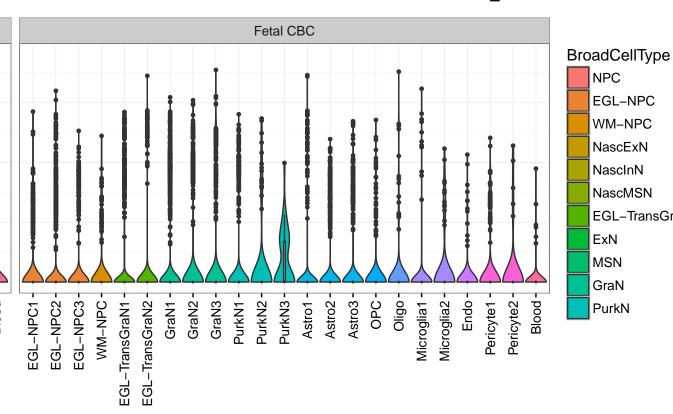

## ZNF445|ENSMMUG00000022227 Fetal DFC Fetal HIP Fetal AMY NPC1 -- NPC2 -- NPC3 -- NPC4 -- NascinN1 -- NascinN2 -Microglia1 Microglia2 Microglia3 Endo1 Endo2 Ependymal Pericyte -EXN1-InN1-InN2-InN3-InN4-InN5-Astro-OPC2-OPC2-ExN1-Microglia1 -Microglia2 -OPC3-ExN2 Astro1 · Astro2 Astro3 Astro4 OPC1 OPC3 Pericyte -Astro1 Astro5 Astro3 OPC1 OPC2 Endo1 Endo2 Pericyte · ExN3 In 1 InN2 InN3 OPC2 Oligo Endo Blood NPC X N N In 1 InN2 InN3 InN4 Oligo Blood Microglia2 Microglia1 Macrophage

Pericyte

Blood

EGL-NPC

WM-NPC

NascExN

NascInN NascMSN

ExN

MSN

GraN

PurkN

EGL-TransGraN