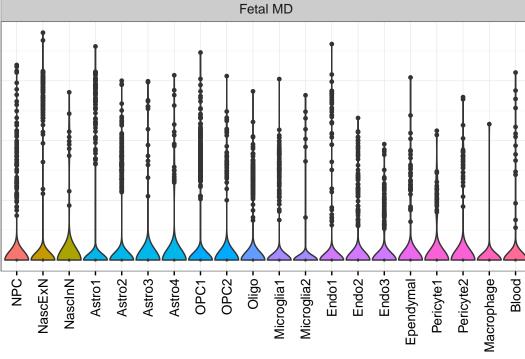

## ZNF445|ENSMMUG00000022227 Fetal DFC Fetal HIP Fetal AMY NPC1 -- NPC2 -- NPC3 -- NPC4 -- NascinN1 -- NascinN2 -Microglia1 Microglia2 Microglia3 Endo1 Endo2 Ependymal Pericyte -EXN1-InN1-InN2-InN3-InN4-InN5-Astro-OPC2-OPC2-ExN1-Microglia1 -Microglia2 -OPC3-ExN2 Astro1 · Astro2 Astro3 Astro4 OPC1 OPC3 Pericyte -Astro1 Astro5 Astro3 OPC1 OPC2 Endo1 Endo2 Pericyte · ExN3 In 1 InN2 InN3 OPC2 Oligo Endo Blood NPC X N N In 1 InN2 InN3 InN4 Oligo Blood Microglia2 Microglia1 Macrophage