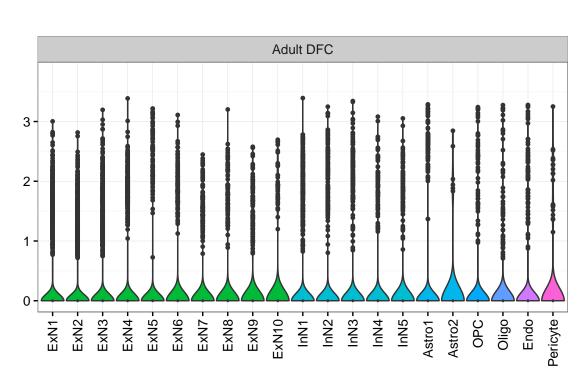

## ZNF445|ENSMMUG00000022227 Fetal DFC Fetal HIP Fetal AMY NPC1 -- NPC2 -- NPC3 -- NPC4 -- NascinN1 -- NascinN2 -Microglia1 Microglia2 Microglia3 Endo1 Endo2 Ependymal Pericyte -EXN1-InN1-InN2-InN3-InN4-InN5-Astro-OPC2-OPC2-ExN1-Microglia1 -Microglia2 -OPC3-ExN2 Astro1 · Astro2 Astro3 Astro4 OPC1 OPC3 Pericyte -Astro1 Astro5 Astro3 OPC1 OPC2 Endo1 Endo2 Pericyte · ExN3 In 1 InN2 InN3 OPC2 Oligo Endo Blood NPC X N N In 1 InN2 InN3 InN4 Oligo Blood Microglia2 Microglia1 Macrophage