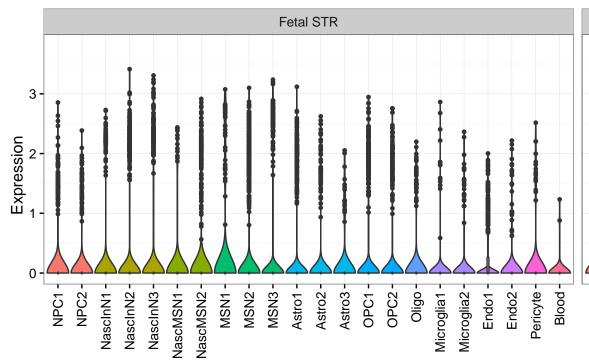

## ZNF445|ENSMMUG00000022227 Fetal DFC Fetal HIP Fetal AMY NPC1 -- NPC2 -- NPC3 -- NPC4 -- NascinN1 -- NascinN2 -Microglia1 Microglia2 Microglia3 Endo1 Endo2 Ependymal Pericyte -EXN1-InN1-InN2-InN3-InN4-InN5-Astro-OPC2-OPC2-ExN1-Microglia1 -Microglia2 -OPC3-ExN2 Astro1 · Astro2 Astro3 Astro4 OPC1 OPC3 Pericyte -Astro1 Astro5 Astro3 OPC1 OPC2 Endo1 Endo2 Pericyte · ExN3 In 1 InN2 InN3 OPC2 Oligo Endo Blood NPC X N N In 1 InN2 InN3 InN4 Oligo Blood Microglia2 Microglia1 Macrophage