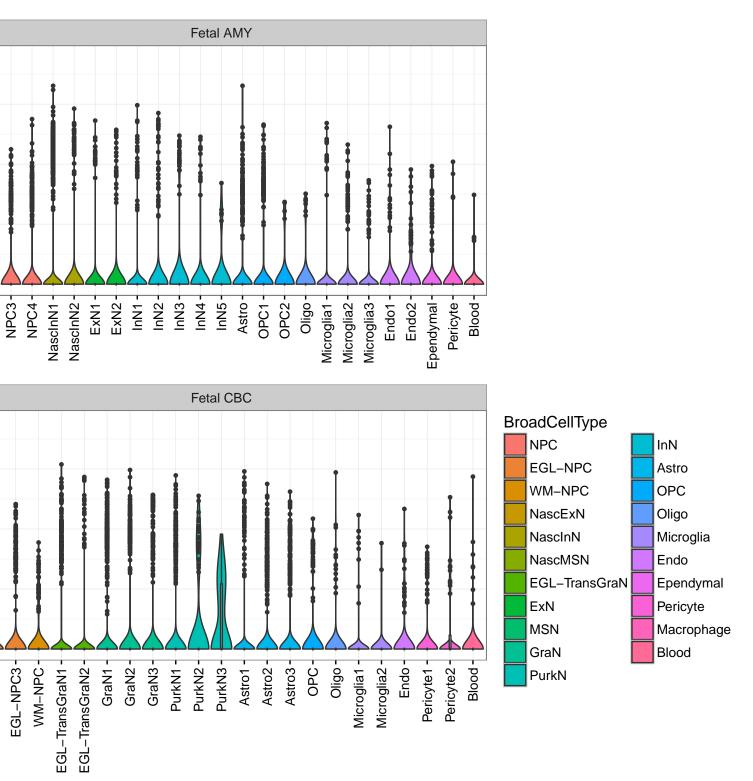

Fetal DFC Fetal HIP 3-2-1 -NPC1 NPC2 NPC3 NPC4 NascInN1 NascInN2 ExN1-Microglia1 -Microglia2 -Macrophage -ExN2. Astro1 -Astro2 -Astro3-Astro4 OPC1. OPC3 Pericyte -Blood -Astro1 Astro2 -Astro3 OPC1. OPC2 OPC3. Endo1 Endo2 Pericyte -ExN3. InN1 InN2. InN3. OPC2 Oligo Endo NPC EXN InN1 InN2 InN3. InN4. Oligo Blood Microglia1 Microglia2 Fetal STR Fetal MD 3-Expression 1 0 NascinN1 -NascinN2 -NascinN3 -NascMSN1 -NascMSN2 -NPC1 -NPC2 -EGL-NPC1 -EGL-NPC2 -MSN1 -MSN2 -MSN3 -Astro2 -Astro3 -OPC1 -Microglia1 -Microglia2 -Endo1 -Endo2 -Pericyte -Blood -NascExN -Astro2 -Astro3 -Astro4 -Microglia1 -Microglia2 -Pericyte2 -Astro1 -OPC2. NascInN -OPC2-Endo1. Endo2 -Endo3 Pericyte1 -Oligo NPC Astro1 Oligo Blood OPC1 Ependymal Macrophage