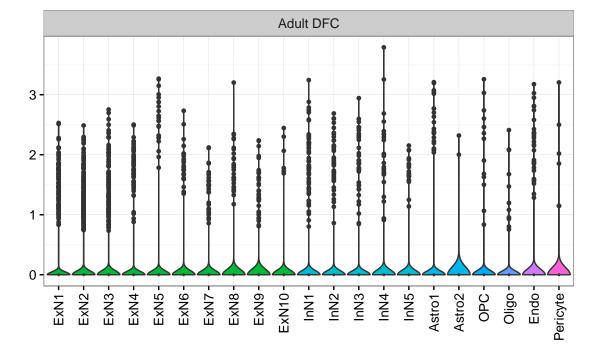

Fetal DFC Fetal HIP 3-2-1 -NPC1 NPC2 NPC3 NPC4 NascInN1 NascInN2 ExN1-Microglia1 -Microglia2 -Macrophage -ExN2. Astro1 -Astro2 -Astro3-Astro4 OPC1. OPC3 Pericyte -Blood -Astro1 Astro2 -Astro3 OPC1. OPC2 OPC3. Endo1 Endo2 Pericyte -ExN3. InN1 InN2. InN3. OPC2 Oligo Endo NPC EXN InN1 InN2 InN3. InN4. Oligo Blood Microglia1 Microglia2 Fetal STR Fetal MD 3-Expression 1 0 NascinN1 -NascinN2 -NascinN3 -NascMSN1 -NascMSN2 -NPC1 -NPC2 -EGL-NPC1 -EGL-NPC2 -MSN1 -MSN2 -MSN3 -Astro2 -Astro3 -OPC1 -Microglia1 -Microglia2 -Endo1 -Endo2 -Pericyte -Blood -NascExN -Astro2 -Astro3 -Astro4 -Microglia1 -Microglia2 -Pericyte2 -Astro1 -OPC2. NascInN -OPC2-Endo1. Endo2 -Endo3 Pericyte1 -Oligo NPC Astro1 Oligo Blood OPC1 Ependymal Macrophage



## ZNF326|ENSMMUG0000003442