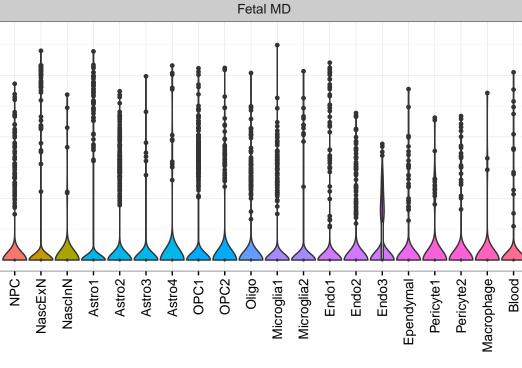

## ZNF322|ENSMMUG00000017480 Fetal DFC Fetal HIP Fetal AMY NPC1 -- NPC2 -- NPC3 -- NPC4 -- NascinN1 -- NascinN2 -Microglia1 Microglia2 Microglia3 Endo1 Endo2 Ependymal Pericyte -EXN1-InN1-InN2-InN3-InN4-InN5-Astro-OPC2-OPC2-ExN1-ExN2-Microglia1 -Microglia2 -Astro1 Astro2 Astro3 Astro4 OPC1 OPC3 Pericyte -Astro1 Astro5 Astro3 OPC2 OPC3 Endo1 Endo2 Pericyte · ExN3 In 1 InN2 InN3 OPC2 Oligo Endo Blood NPC X N N In 1 InN2 InN3 InN4 OPC1 Oligo Blood Microglia2 Microglia1 Macrophage