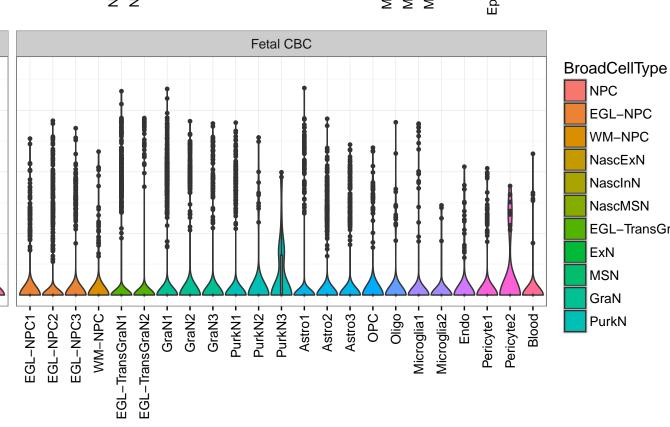

## ZNF322|ENSMMUG00000017480 Fetal DFC Fetal HIP Fetal AMY NPC1 -- NPC2 -- NPC3 -- NPC4 -- NascinN1 -- NascinN2 -Microglia1 Microglia2 Microglia3 Endo1 Endo2 Ependymal Pericyte -EXN1-InN1-InN2-InN3-InN4-InN5-Astro-OPC2-OPC2-ExN1-ExN2-Microglia1 -Microglia2 -Astro1 Astro2 Astro3 Astro4 OPC1 OPC3 Pericyte -Astro1 Astro5 Astro3 OPC2 OPC3 Endo1 Endo2 Pericyte · ExN3 In 1 InN2 InN3 OPC2 Oligo Endo Blood NPC X N N In 1 InN2 InN3 InN4 OPC1 Oligo Blood Microglia2 Microglia1 Macrophage