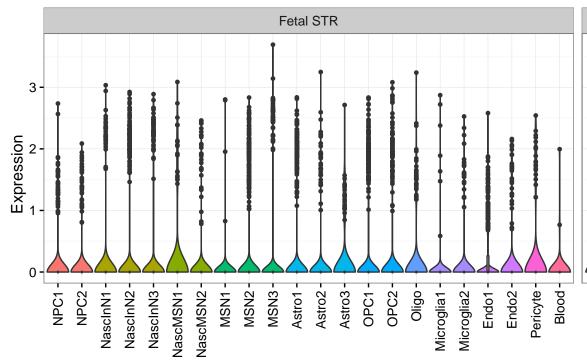

## ZNF322|ENSMMUG00000017480 Fetal DFC Fetal HIP Fetal AMY NPC1 -- NPC2 -- NPC3 -- NPC4 -- NascinN1 -- NascinN2 -Microglia1 Microglia2 Microglia3 Endo1 Endo2 Ependymal Pericyte -EXN1-InN1-InN2-InN3-InN4-InN5-Astro-OPC2-OPC2-ExN1-ExN2-Microglia1 -Microglia2 -Astro1 Astro2 Astro3 Astro4 OPC1 OPC3 Pericyte -Astro1 Astro5 Astro3 OPC2 OPC3 Endo1 Endo2 Pericyte · ExN3 In 1 InN2 InN3 OPC2 Oligo Endo Blood NPC X N N In 1 InN2 InN3 InN4 OPC1 Oligo Blood Microglia2 Microglia1 Macrophage