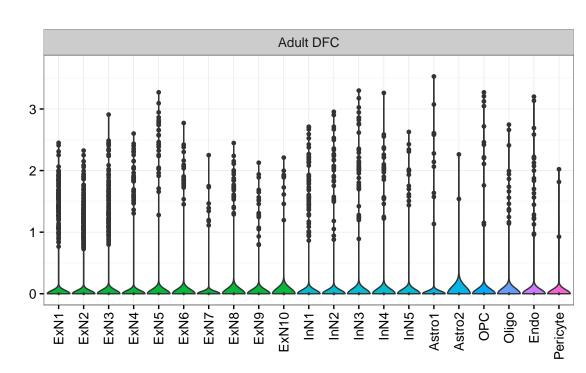

## ZNF322|ENSMMUG00000017480 Fetal DFC Fetal HIP Fetal AMY NPC1 -- NPC2 -- NPC3 -- NPC4 -- NascinN1 -- NascinN2 -Microglia1 Microglia2 Microglia3 Endo1 Endo2 Ependymal Pericyte -EXN1-InN1-InN2-InN3-InN4-InN5-Astro-OPC2-OPC2-ExN1-ExN2-Microglia1 -Microglia2 -Astro1 Astro2 Astro3 Astro4 OPC1 OPC3 Pericyte -Astro1 Astro5 Astro3 OPC2 OPC3 Endo1 Endo2 Pericyte · ExN3 In 1 InN2 InN3 OPC2 Oligo Endo Blood NPC X N N In 1 InN2 InN3 InN4 OPC1 Oligo Blood Microglia2 Microglia1 Macrophage