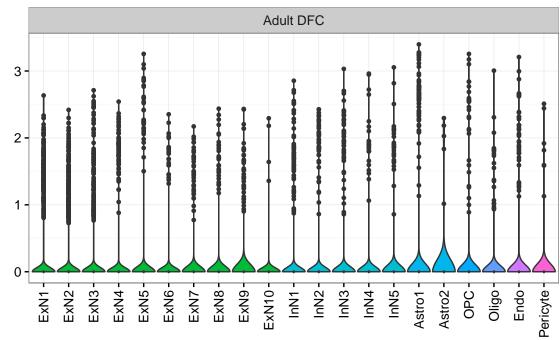

## ZNF175|ENSMMUG00000012764 Fetal DFC Fetal HIP Fetal AMY Microglia1 Microglia2 Microglia3 Endo1 Endo2 Ependymal Pericyte -ExN1-NascinN1 -NascinN2 -NPC1-NPC2-NPC3-NPC4-ExN2-Microglia1 -Microglia2 -OPC3-Macrophage EXN1EXN2InN1InN3InN4InN5Astro OPC1OPC2-InN2 InN3 Astro1 Astro2 Astro3 Astro4 OPC1 OPC3 Pericyte -Blood. InN2 Astro1 Astro5 Astro3 OPC1 OPC2 Endo1 Endo2 Pericyte · ExN3 In 1 OPC2 Oligo Endo NPC EX In 1 InN4 Oligo Blood Microglia2 Microglia1 Fetal STR Fetal MD Fetal CBC BroadCellType InN EGL-NPC WM-NPC