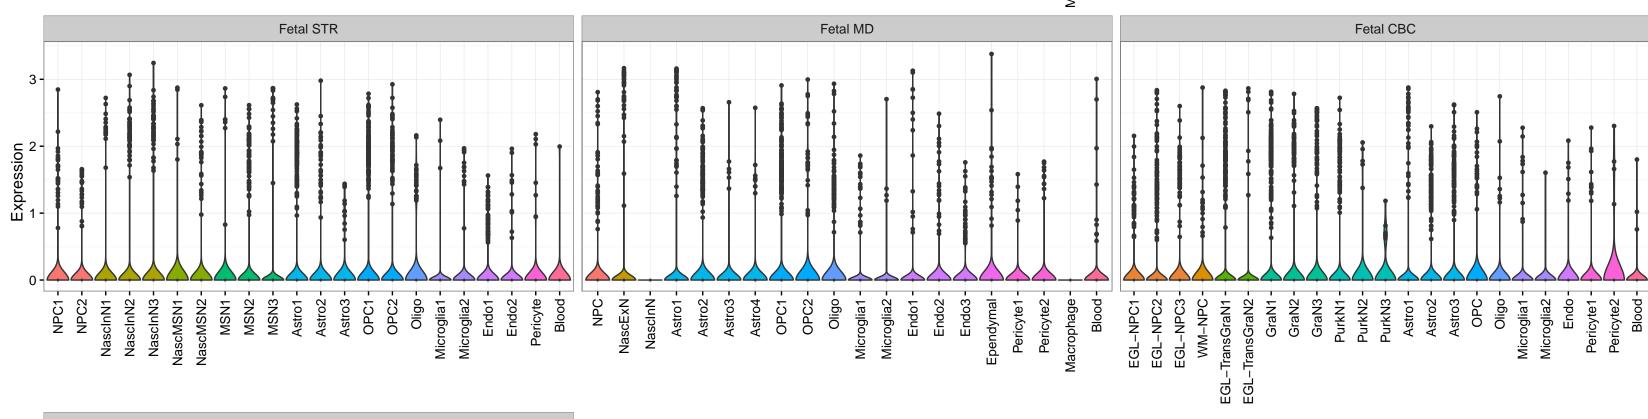

## ZNF175|ENSMMUG00000012764 Fetal DFC Fetal HIP Fetal AMY Microglia1 Microglia2 Microglia3 Endo1 Endo2 Ependymal Pericyte -ExN1-NascinN1 -NascinN2 -NPC1-NPC2-NPC3-NPC4-ExN2-Microglia1 -Microglia2 -OPC3-Macrophage EXN1EXN2InN1InN3InN4InN5Astro OPC1OPC2-InN2 InN3 Astro1 Astro2 Astro3 Astro4 OPC1 OPC3 Pericyte -Blood. InN2 Astro1 Astro5 Astro3 OPC1 OPC2 Endo1 Endo2 Pericyte · ExN3 In 1 OPC2 Oligo Endo NPC EX In 1 InN4 Oligo Blood Microglia2 Microglia1 Fetal STR Fetal MD Fetal CBC BroadCellType InN EGL-NPC WM-NPC