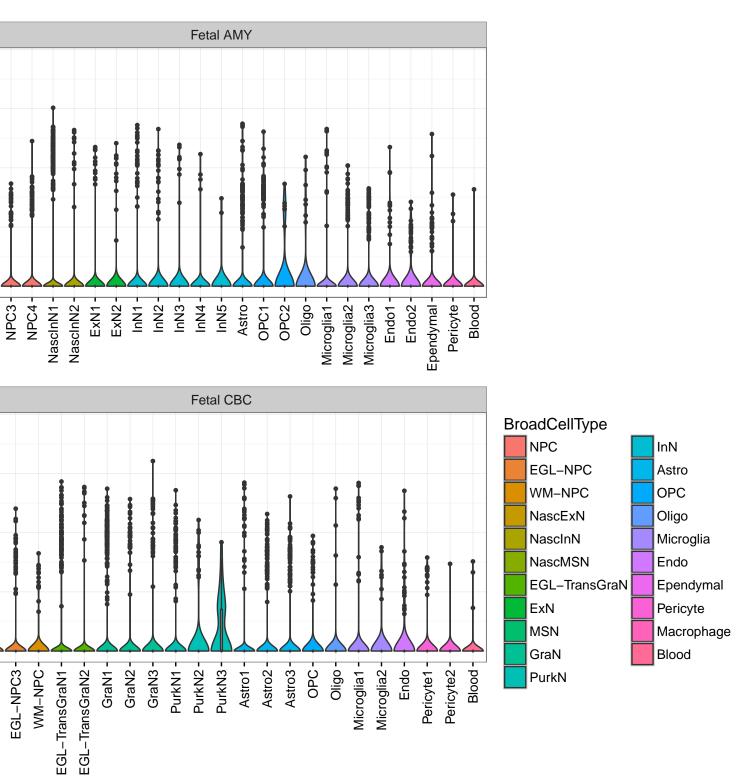

Fetal DFC Fetal HIP 3-2 ExN1-Microglia1 -Microglia2 -NPC1 -NPC2 -NPC3 -NPC3 -Astro1 -Astro2 -Astro3-Astro4 OPC1. OPC3 Pericyte -Astro1 Astro2 -Astro3 OPC2 OPC3. Endo2 Pericyte -ExN2. ExN3. InN1 InN2. InN3. OPC2 Oligo Endo Blood NPC ХХ Ш InN1 InN2 InN3. InN4. OPC1 Oligo Endo1 Blood Microglia1 Microglia2 Macrophage Fetal STR Fetal MD 3-Expression 5 0 NascinN1 -NascinN2 -NascinN3 -NascMSN1 -NascMSN2 -NPC1 -NPC2 -MSN1 -MSN2 -MSN3 -Astro2 -Astro3 -OPC1 -Microglia1 -Microglia2 -Endo1 -Endo2 -Pericyte -Blood -NascExN -Astro2 -Astro3 -Astro4 -Microglia1 -Microglia2 -Astro1 -OPC2. NascInN -OPC2-Endo1. Endo2 -Endo3 Pericyte1 -Pericyte2 -Oligo NPC Astro1 Oligo Blood OPC1 EGL-NPC1 Ependymal Macrophage EGL-NPC2