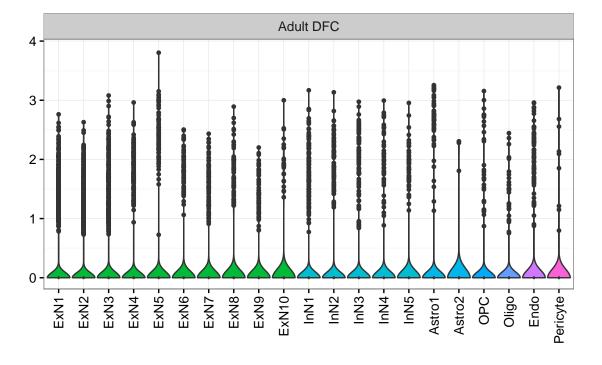

Fetal DFC Fetal HIP 3-2 ExN1-Microglia1 -Microglia2 -NPC1 -NPC2 -NPC3 -NPC3 -Astro1 -Astro2 -Astro3-Astro4 OPC1. OPC3 Pericyte -Astro1 Astro2 -Astro3 OPC2 OPC3. Endo2 Pericyte -ExN2. ExN3. InN1 InN2. InN3. OPC2 Oligo Endo Blood NPC ХХ Ш InN1 InN2 InN3. InN4. OPC1 Oligo Endo1 Blood Microglia1 Microglia2 Macrophage Fetal STR Fetal MD 3-Expression 5 0 NascinN1 -NascinN2 -NascinN3 -NascMSN1 -NascMSN2 -NPC1 -NPC2 -MSN1 -MSN2 -MSN3 -Astro2 -Astro3 -OPC1 -Microglia1 -Microglia2 -Endo1 -Endo2 -Pericyte -Blood -NascExN -Astro2 -Astro3 -Astro4 -Microglia1 -Microglia2 -Astro1 -OPC2. NascInN -OPC2-Endo1. Endo2 -Endo3 Pericyte1 -Pericyte2 -Oligo NPC Astro1 Oligo Blood OPC1 EGL-NPC1 Ependymal Macrophage EGL-NPC2



## ZDHHC7|ENSMMUG0000020674