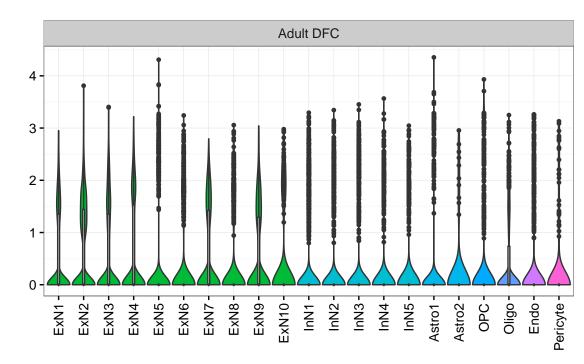

## YAF2|ENSMMUG00000010868 Fetal DFC Fetal HIP Fetal AMY Microglia1 Microglia2 Microglia3 Endo1 Endo2 Ependymal Pericyte -NPC1-NPC2-NPC3-NASCINN1-NASCINN2-ExN1-Microglia1 -Microglia2 -EXN1-InN2-InN3-InN4-InN5-Astro-OPC1 -OPC2 -ExN2 Astro1 · Astro2 Astro3 Astro4 OPC1 OPC3 Pericyte -Astro1 Astro5 Astro3 OPC1 OPC2 OPC3 Endo1 Endo2 Pericyte · ExN3 In 1 InN2 InN3 OPC2 Oligo Endo Blood NPC EX In 1 InN2 InN3 InN4 Oligo Blood Microglia1 Microglia2 Macrophage







InN

Astro OPC

Oligo

Endo

Microglia

Ependymal

Macrophage

Pericyte

Blood

EGL-NPC

WM-NPC

NascExN

NascInN NascMSN

ExN

MSN

GraN

PurkN

EGL-TransGraN