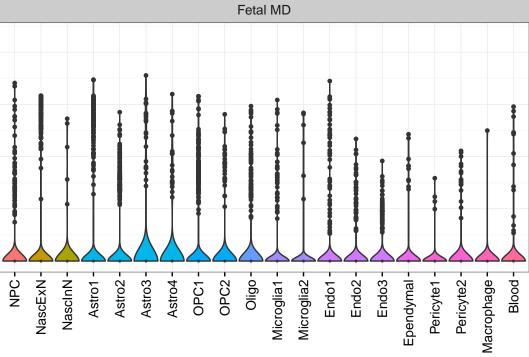

## YAF2|ENSMMUG00000010868 Fetal DFC Fetal HIP Fetal AMY Microglia1 Microglia2 Microglia3 Endo1 Endo2 Ependymal Pericyte -NPC1-NPC2-NPC3-NASCINN1-NASCINN2-ExN1-Microglia1 -Microglia2 -EXN1-InN2-InN3-InN4-InN5-Astro-OPC1 -OPC2 -ExN2 Astro1 · Astro2 Astro3 Astro4 OPC1 OPC3 Pericyte -Astro1 Astro5 Astro3 OPC1 OPC2 OPC3 Endo1 Endo2 Pericyte · ExN3 In 1 InN2 InN3 OPC2 Oligo Endo Blood NPC EX In 1 InN2 InN3 InN4 Oligo Blood Microglia1 Microglia2 Macrophage







InN

Astro OPC

Oligo

Endo

Microglia

Ependymal

Macrophage

Pericyte

Blood

EGL-NPC

WM-NPC

NascExN

NascInN NascMSN

ExN

MSN

GraN

PurkN

EGL-TransGraN