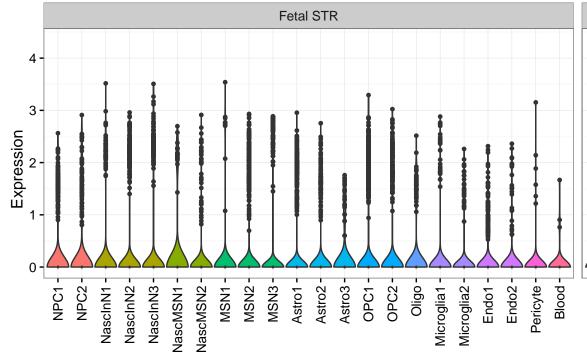

## YAF2|ENSMMUG00000010868 Fetal DFC Fetal HIP Fetal AMY Microglia1 Microglia2 Microglia3 Endo1 Endo2 Ependymal Pericyte -NPC1-NPC2-NPC3-NASCINN1-NASCINN2-ExN1-Microglia1 -Microglia2 -EXN1-InN2-InN3-InN4-InN5-Astro-OPC1 -OPC2 -ExN2 Astro1 · Astro2 Astro3 Astro4 OPC1 OPC3 Pericyte -Astro1 Astro5 Astro3 OPC1 OPC2 OPC3 Endo1 Endo2 Pericyte · ExN3 In 1 InN2 InN3 OPC2 Oligo Endo Blood NPC EX In 1 InN2 InN3 InN4 Oligo Blood Microglia1 Microglia2 Macrophage







InN

Astro OPC

Oligo

Endo

Microglia

Ependymal

Macrophage

Pericyte

Blood

EGL-NPC

WM-NPC

NascExN

NascInN NascMSN

ExN

MSN

GraN

PurkN

EGL-TransGraN