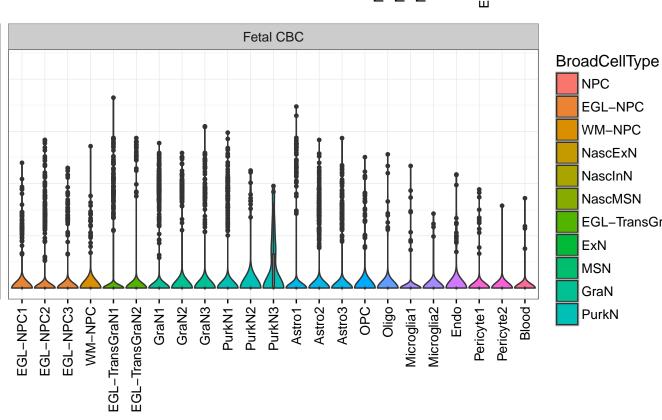

## YAF2|ENSMMUG00000010868 Fetal DFC Fetal HIP Fetal AMY Microglia1 Microglia2 Microglia3 Endo1 Endo2 Ependymal Pericyte -NPC1-NPC2-NPC3-NASCINN1-NASCINN2-ExN1-Microglia1 -Microglia2 -EXN1-InN2-InN3-InN4-InN5-Astro-OPC1 -OPC2 -ExN2 Astro1 · Astro2 Astro3 Astro4 OPC1 OPC3 Pericyte -Astro1 Astro5 Astro3 OPC1 OPC2 OPC3 Endo1 Endo2 Pericyte · ExN3 In 1 InN2 InN3 OPC2 Oligo Endo Blood NPC EX In 1 InN2 InN3 InN4 Oligo Blood Microglia1 Microglia2 Macrophage







InN

Astro OPC

Oligo

Endo

Microglia

Ependymal

Macrophage

Pericyte

Blood

EGL-NPC

WM-NPC

NascExN

NascInN NascMSN

ExN

MSN

GraN

PurkN

EGL-TransGraN