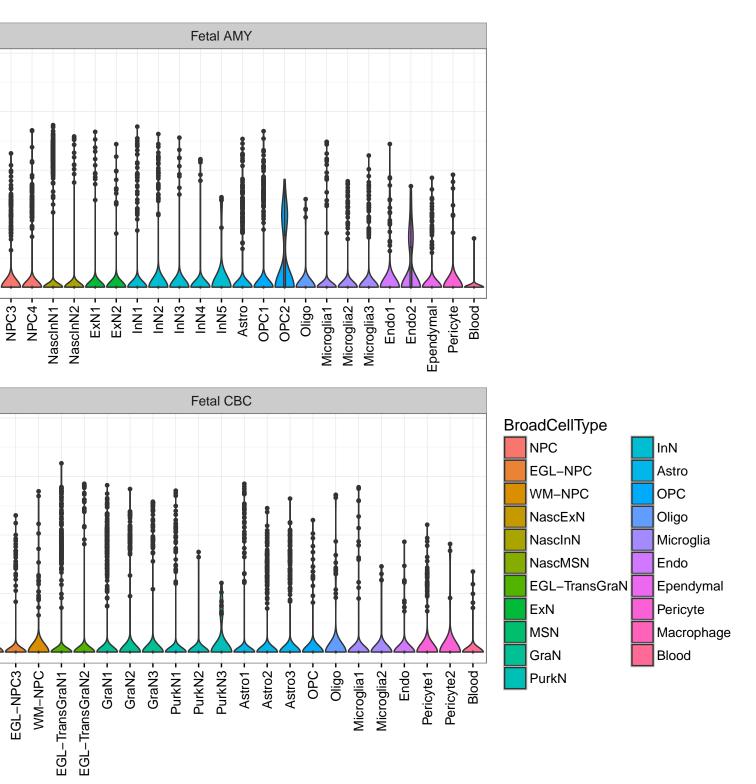

XPO6|ENSMMUG0000018623 Fetal DFC Fetal HIP 3-2-ExN1-NPC1 -NPC2 -NPC3 -NPC3 -Microglia1 -Microglia2 -ExN2. Astro1 -Astro2 -Astro3-Astro4 OPC1. OPC3 Pericyte -Blood -Astro1 Astro2 -Astro3 OPC2 OPC3. Endo1 -Endo2 Pericyte -ExN3. InN1 InN2. InN3. OPC2 Oligo Endo NPC ЧХ Ш Ш InN1 InN2 InN3. InN4. OPC1 Oligo Blood Microglia1 Microglia2 Macrophage Fetal STR Fetal MD 3-Expression <sup>5</sup> 0 NascinN1 -NascinN2 -NascinN3 -NascMSN1 -NascMSN2 -NPC1 -NPC2 -Microglia2 -Endo1 -Endo2 -Pericyte -Blood -MSN1 -MSN2 -MSN3 -Astro2 -Astro3 -OPC1 -Microglia1 -NascExN -Astro2 -Astro3 -Astro4 -Microglia1 -Microglia2 -Pericyte2 -Astro1 -OPC2. NascInN -OPC2-Endo1. Endo2 -Endo3 Pericyte1 -Oligo NPC Astro1 Oligo Blood OPC1 EGL-NPC1 Ependymal Macrophage EGL-NPC2



CellType