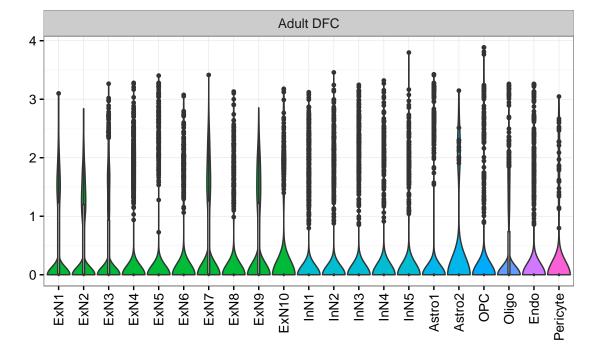

XPO6|ENSMMUG0000018623 Fetal DFC Fetal HIP 3-2-ExN1-NPC1 -NPC2 -NPC3 -NPC3 -Microglia1 -Microglia2 -ExN2. Astro1 -Astro2 -Astro3-Astro4 OPC1. OPC3 Pericyte -Blood -Astro1 Astro2 -Astro3 OPC2 OPC3. Endo1 -Endo2 Pericyte -ExN3. InN1 InN2. InN3. OPC2 Oligo Endo NPC ЧХ Ш Ш InN1 InN2 InN3. InN4. OPC1 Oligo Blood Microglia1 Microglia2 Macrophage Fetal STR Fetal MD 3-Expression <sup>5</sup> 0 NascinN1 -NascinN2 -NascinN3 -NascMSN1 -NascMSN2 -NPC1 -NPC2 -Microglia2 -Endo1 -Endo2 -Pericyte -Blood -MSN1 -MSN2 -MSN3 -Astro2 -Astro3 -OPC1 -Microglia1 -NascExN -Astro2 -Astro3 -Astro4 -Microglia1 -Microglia2 -Pericyte2 -Astro1 -OPC2. NascInN -OPC2-Endo1. Endo2 -Endo3 Pericyte1 -Oligo NPC Astro1 Oligo Blood OPC1 EGL-NPC1 Ependymal Macrophage EGL-NPC2



CellType