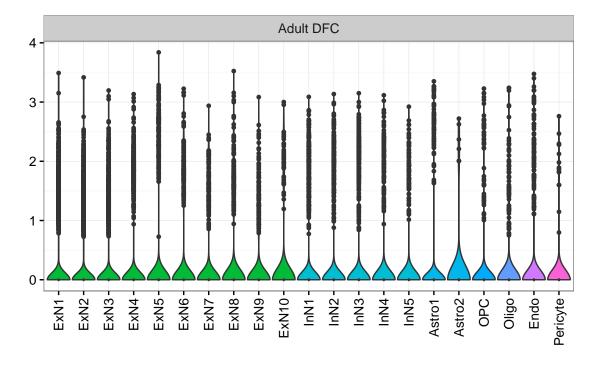

Fetal DFC Fetal HIP 3-2-ExN1-Microglia1 -Microglia2 -NPC1 -NPC2 -NPC3 -NPC3 -ExN2. Astro1 -Astro2 -Astro3 Astro4 OPC1. OPC3 Pericyte -Astro1 Astro2 -Astro3 OPC2 OPC3. Endo1 Endo2 Pericyte -ExN3. InN1 InN2. InN3. OPC2 Oligo Endo Blood NPC EXN InN1 InN2 InN3. InN4. OPC1 Oligo Blood Microglia1 Microglia2 Macrophage Fetal STR Fetal MD 3-Expression 5 0 NPC1 -NPC2 -NascinN1 -NascinN2 -NascinN3 -NascMSN1 -NascMSN2 -MSN1 -MSN2 -MSN3 -Astro2 -Astro3 -OPC1 -Microglia1 -Microglia2 -Endo1 -Endo2 -Pericyte -Blood -NascExN -Astro2 -Astro3 -Astro4 -Microglia1 -Microglia2 -EGL-NPC1 -Astro1 -OPC2. NascInN -OPC2-Endo1. Endo2 -Endo3 Pericyte1 -Pericyte2 -Oligo NPC Astro1 Oligo Blood OPC1 Ependymal Macrophage EGL-NPC2



## WARS|ENSMMUG0000013865