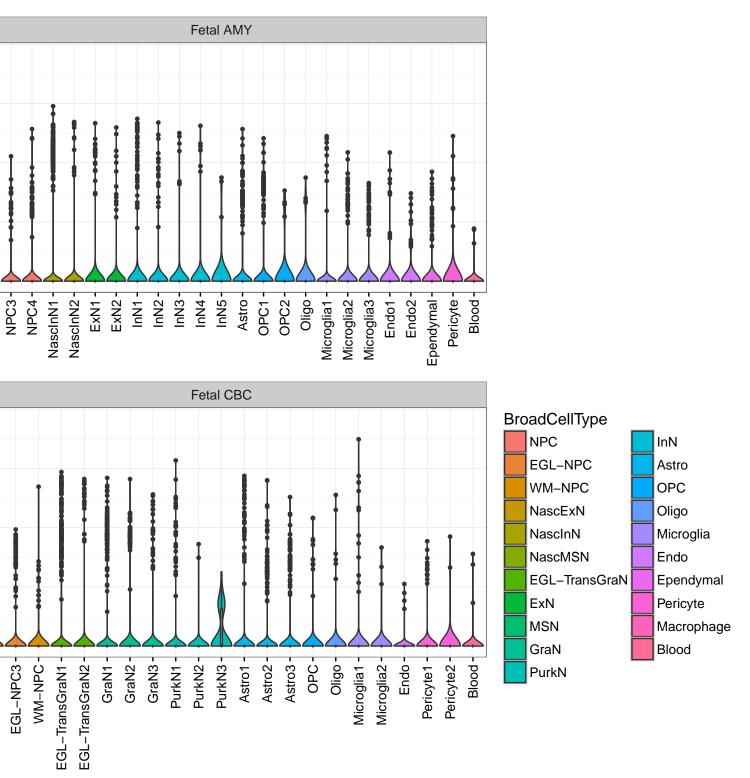

Fetal DFC Fetal HIP 3-2-ExN1-Microglia1 -Microglia2 -NPC1 -NPC2 -NPC3 -NPC3 -ExN2. Astro1 -Astro2 -Astro3 Astro4 OPC1. OPC3 Pericyte -Astro1 Astro2 -Astro3 OPC2 OPC3. Endo1 Endo2 Pericyte -ExN3. InN1 InN2. InN3. OPC2 Oligo Endo Blood NPC EXN InN1 InN2 InN3. InN4. OPC1 Oligo Blood Microglia1 Microglia2 Macrophage Fetal STR Fetal MD 3-Expression 5 0 NPC1 -NPC2 -NascinN1 -NascinN2 -NascinN3 -NascMSN1 -NascMSN2 -MSN1 -MSN2 -MSN3 -Astro2 -Astro3 -OPC1 -Microglia1 -Microglia2 -Endo1 -Endo2 -Pericyte -Blood -NascExN -Astro2 -Astro3 -Astro4 -Microglia1 -Microglia2 -EGL-NPC1 -Astro1 -OPC2. NascInN -OPC2-Endo1. Endo2 -Endo3 Pericyte1 -Pericyte2 -Oligo NPC Astro1 Oligo Blood OPC1 Ependymal Macrophage EGL-NPC2