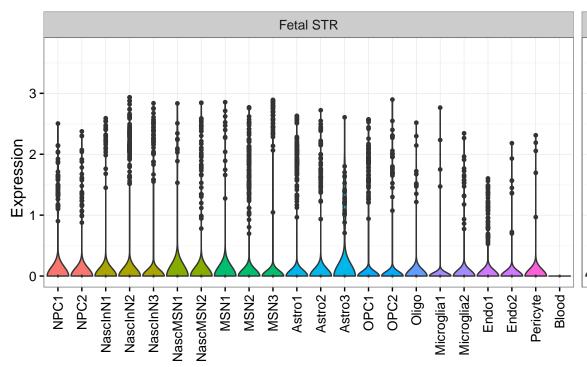

## TSGA14|ENSMMUG00000009496 Fetal DFC Fetal HIP Fetal AMY Microglia1 Microglia2 Microglia3 Endo1 Endo2 Ependymal Pericyte -NascinN1 -NascinN2 -ExN1-NPC1-NPC2-NPC3-NPC4-Microglia1 -Microglia2 -Astro-OPC1 -OPC2 -ExN2 Astro1 · Astro2 Astro3 Astro4 OPC1 OPC3 Pericyte -Blood. Astro1 Astro5 Astro3 OPC1 OPC2 OPC3 Endo1 Endo2 Pericyte · ExN3 In 1 InN2 InN3 OPC2 Oligo Endo NPC X N N In T InN2 InN3 InN4 Oligo Blood Microglia1 Microglia2 Macrophage Fetal STR Fetal MD Fetal CBC