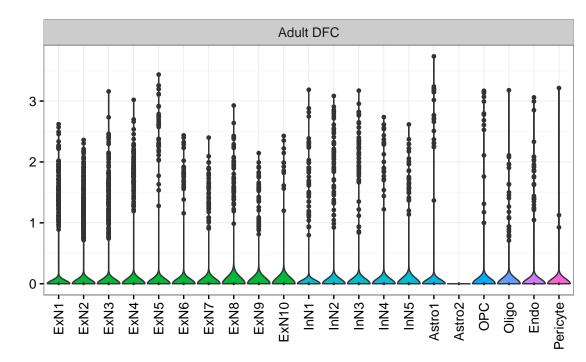

## TSGA14|ENSMMUG00000009496 Fetal DFC Fetal HIP Fetal AMY Microglia1 Microglia2 Microglia3 Endo1 Endo2 Ependymal Pericyte -NascinN1 -NascinN2 -ExN1-NPC1-NPC2-NPC3-NPC4-Microglia1 -Microglia2 -Astro-OPC1 -OPC2 -ExN2 Astro1 · Astro2 Astro3 Astro4 OPC1 OPC3 Pericyte -Blood. Astro1 Astro5 Astro3 OPC1 OPC2 OPC3 Endo1 Endo2 Pericyte · ExN3 In 1 InN2 InN3 OPC2 Oligo Endo NPC X N N In T InN2 InN3 InN4 Oligo Blood Microglia1 Microglia2 Macrophage Fetal STR Fetal MD Fetal CBC