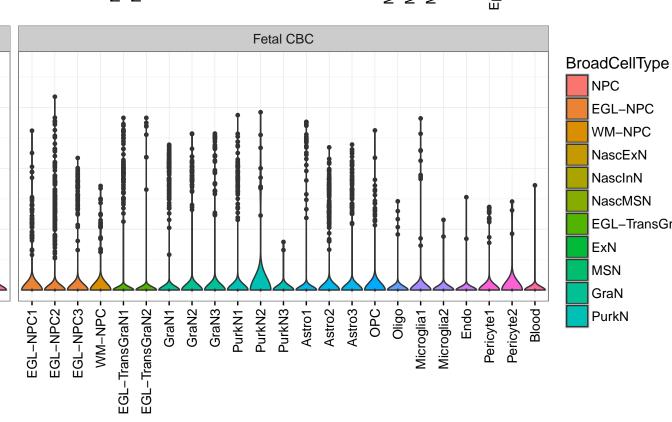

## TSGA14|ENSMMUG00000009496 Fetal DFC Fetal HIP Fetal AMY Microglia1 Microglia2 Microglia3 Endo1 Endo2 Ependymal Pericyte -NascinN1 -NascinN2 -ExN1-NPC1-NPC2-NPC3-NPC4-Microglia1 -Microglia2 -Astro-OPC1 -OPC2 -ExN2 Astro1 · Astro2 Astro3 Astro4 OPC1 OPC3 Pericyte -Blood. Astro1 Astro5 Astro3 OPC1 OPC2 OPC3 Endo1 Endo2 Pericyte · ExN3 In 1 InN2 InN3 OPC2 Oligo Endo NPC X N N In T InN2 InN3 InN4 Oligo Blood Microglia1 Microglia2 Macrophage Fetal STR Fetal MD Fetal CBC

InN

Astro

OPC

Oligo

Endo

Microglia

Ependymal

Macrophage

Pericyte

Blood

EGL-NPC

WM-NPC

NascExN

NascInN NascMSN

ExN

MSN

GraN

PurkN

EGL-TransGraN