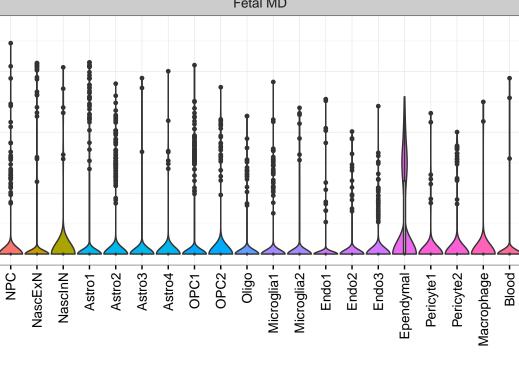

## TSGA14|ENSMMUG00000009496 Fetal DFC Fetal HIP Fetal AMY Microglia1 Microglia2 Microglia3 Endo1 Endo2 Ependymal Pericyte -NascinN1 -NascinN2 -ExN1-NPC1-NPC2-NPC3-NPC4-Microglia1 -Microglia2 -Astro-OPC1 -OPC2 -ExN2 Astro1 · Astro2 Astro3 Astro4 OPC1 OPC3 Pericyte -Blood. Astro1 Astro5 Astro3 OPC1 OPC2 OPC3 Endo1 Endo2 Pericyte · ExN3 In 1 InN2 InN3 OPC2 Oligo Endo NPC X N N In T InN2 InN3 InN4 Oligo Blood Microglia1 Microglia2 Macrophage Fetal STR Fetal MD Fetal CBC