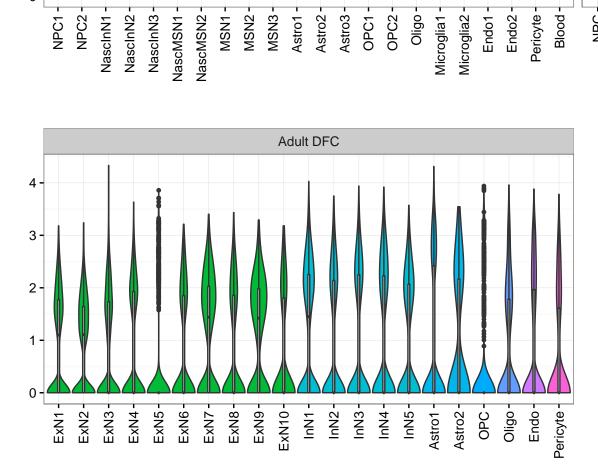

## TNRC6A|ENSMMUG00000020428 Fetal DFC Fetal HIP Fetal AMY Microglia1 Microglia2 Microglia3 Endo1 Endo2 Ependymal Pericyte NPC1 -- NPC2 -- NPC3 -- NPC4 -- NascinN1 -- NascinN2 -EXN1 - InN1 - InN2 - InN3 - InN4 - InN5 - Astro - OPC2 - Oligo - Oligo -OPC3-Microglia1 -Microglia2 -OPC3-Macrophage -Blood -Astro1 · Astro2 Astro3 Astro4 OPC1 Pericyte -Blood. Astro1 Astro5 Astro3 OPC1 OPC2 Endo1 Endo2 Pericyte · ExN1 ExN2 ExN3 In 1 InN2 InN3 OPC2 Oligo Endo NPC X N N In 1 InN2 InN3 InN4 Oligo Microglia1 Microglia2 Fetal STR Fetal MD Fetal CBC BroadCellType InN EGL-NPC Astro WM-NPC OPC Expression Oligo NascExN Microglia



Oligo.



Endo

Ependymal

Macrophage

Pericyte

Blood

Microglia1 -Microglia2 - Endo1

Endo2 Endo3

OPC2

OPC1

Oligo

Pericyte2 -

Macrophage

Pericyte1

Ependymal

NascExN-

NPC

NascInN.

Astro1

Astro2 -Astro3 -Astro4 -