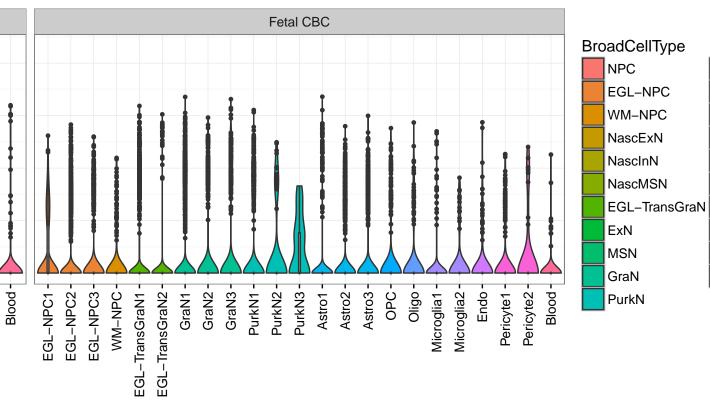

## TNRC6A|ENSMMUG00000020428 Fetal DFC Fetal HIP Fetal AMY Microglia1 Microglia2 Microglia3 Endo1 Endo2 Ependymal Pericyte NPC1 -- NPC2 -- NPC3 -- NPC4 -- NascinN1 -- NascinN2 -EXN1 - InN1 - InN2 - InN3 - InN4 - InN5 - Astro - OPC2 - Oligo - Oligo -OPC3-Microglia1 -Microglia2 -OPC3-Macrophage -Blood -Astro1 · Astro2 Astro3 Astro4 OPC1 Pericyte -Blood. Astro1 Astro5 Astro3 OPC1 OPC2 Endo1 Endo2 Pericyte · ExN1 ExN2 ExN3 In 1 InN2 InN3 OPC2 Oligo Endo NPC X N N In 1 InN2 InN3 InN4 Oligo Microglia1 Microglia2 Fetal STR Fetal MD Fetal CBC BroadCellType InN EGL-NPC Astro WM-NPC OPC Expression Oligo NascExN Microglia



Oligo.



Endo

Ependymal

Macrophage

Pericyte

Blood

Microglia1 -Microglia2 - Endo1

Endo2 Endo3

OPC2

OPC1

Oligo

Pericyte2 -

Macrophage

Pericyte1

Ependymal

NascExN-

NPC

NascInN.

Astro1

Astro2 -Astro3 -Astro4 -