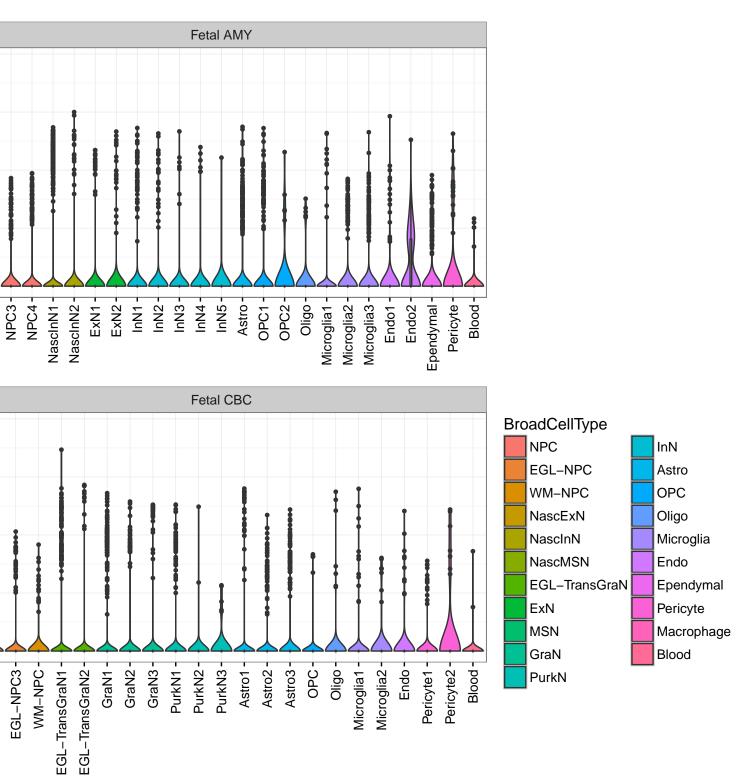

Fetal DFC Fetal HIP 4 3 -2-ExN1-Microglia1 -Microglia2 -NPC1 -NPC2 -NPC3 -NPC3 -Astro1 -Astro2 -Astro3-Astro4 OPC3 Pericyte -Astro1 Astro2 -Astro3 OPC2 OPC3. Endo1 Endo2 Pericyte -ExN2. ExN3. InN1 InN2. InN3. OPC1 OPC2 Oligo Endo Blood NPC ХХ Ш InN1 InN2 InN3. InN4. OPC1 Oligo Blood Microglia1 Microglia2 Macrophage Fetal STR Fetal MD 3-Expression 5 0 -NascinN1 -NascinN2 -NascinN3 -NascMSN1 -NascMSN2 -NPC1 -NPC2 -MSN1 -MSN2 -MSN3 -Astro2 -Astro3 -OPC1 -Microglia1 -Microglia2 -Endo1 -Endo2 -Pericyte -Blood -NascExN -Astro2 -Astro3 -Astro4 -Microglia1 -Microglia2 -Pericyte2 -Astro1 -OPC2. NascInN -OPC2-Endo1. Endo2 -Endo3 Pericyte1 -Oligo NPC Astro1 Oligo Blood OPC1 EGL-NPC1 Ependymal Macrophage EGL-NPC2