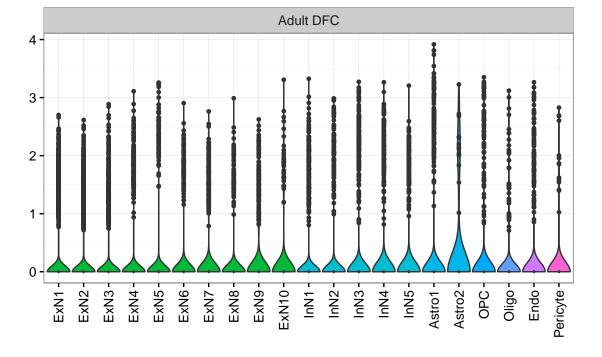

Fetal DFC Fetal HIP 4 3 -2-ExN1-Microglia1 -Microglia2 -NPC1 -NPC2 -NPC3 -NPC3 -Astro1 -Astro2 -Astro3-Astro4 OPC3 Pericyte -Astro1 Astro2 -Astro3 OPC2 OPC3. Endo1 Endo2 Pericyte -ExN2. ExN3. InN1 InN2. InN3. OPC1 OPC2 Oligo Endo Blood NPC ХХ Ш InN1 InN2 InN3. InN4. OPC1 Oligo Blood Microglia1 Microglia2 Macrophage Fetal STR Fetal MD 3-Expression 5 0 -NascinN1 -NascinN2 -NascinN3 -NascMSN1 -NascMSN2 -NPC1 -NPC2 -MSN1 -MSN2 -MSN3 -Astro2 -Astro3 -OPC1 -Microglia1 -Microglia2 -Endo1 -Endo2 -Pericyte -Blood -NascExN -Astro2 -Astro3 -Astro4 -Microglia1 -Microglia2 -Pericyte2 -Astro1 -OPC2. NascInN -OPC2-Endo1. Endo2 -Endo3 Pericyte1 -Oligo NPC Astro1 Oligo Blood OPC1 EGL-NPC1 Ependymal Macrophage EGL-NPC2



## TMEM94|ENSMMUG0000022120