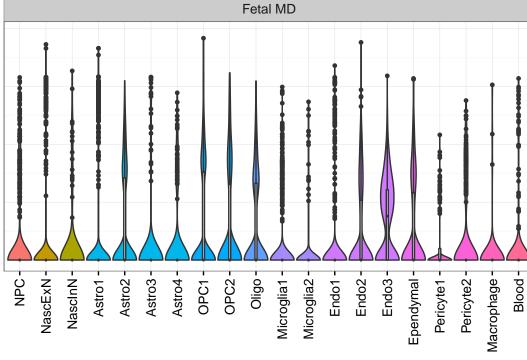

## TIA1|ENSMMUG00000001126 Fetal DFC Fetal HIP Fetal AMY Microglia1 Microglia2 Microglia3 Endo1 Endo2 Ependymal Pericyte NPC1 - NPC2 - NPC3 - NPC4 - NascinN1 - ExN2 - ExN2 - InN2 - InN8 - InN8 - InN8 - OPC1 - OPC2 - Oligo -Blood -ExN2-InN3-OPC3-Microglia1 -Microglia2 -Blood -EXN. OPC3-Endo2-Macrophage -InN2 Astro1 · Astro2 Astro3 Astro4 OPC1 Oligo Pericyte -InN2 Astro1 Astro5 Astro3 OPC1 OPC2 Endo1 Pericyte · ExN 1 ExN3 In 1 OPC2 Endo NPC In T InN4 Oligo Microglia1 Microglia2