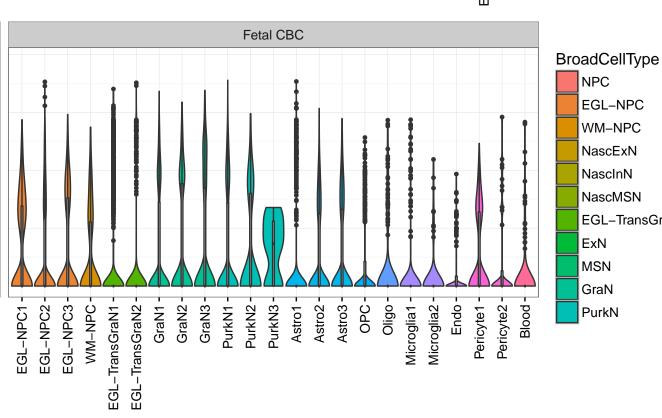

InN

Astro

OPC

Oligo

Endo

Microglia

Ependymal

Macrophage

Pericyte

Blood

EGL-NPC

WM-NPC

NascExN

NascInN

NascMSN

ExN

MSN

GraN

PurkN

EGL-TransGraN