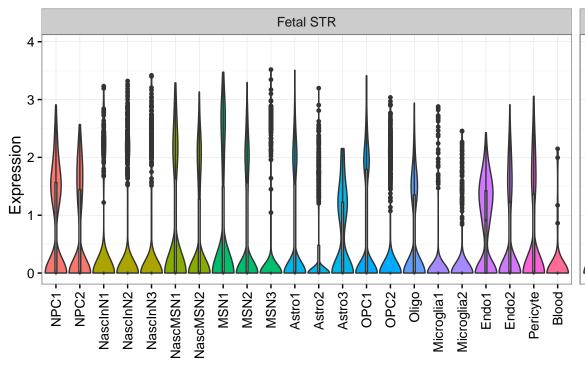

## TIA1|ENSMMUG00000001126 Fetal DFC Fetal HIP Fetal AMY Microglia1 Microglia2 Microglia3 Endo1 Endo2 Ependymal Pericyte NPC1 - NPC2 - NPC3 - NPC4 - NascinN1 - ExN2 - ExN2 - InN2 - InN8 - InN8 - InN8 - OPC1 - OPC2 - Oligo -Blood -ExN2-InN3-OPC3-Microglia1 -Microglia2 -Blood -EXN. OPC3-Endo2-Macrophage -InN2 Astro1 · Astro2 Astro3 Astro4 OPC1 Oligo Pericyte -InN2 Astro1 Astro5 Astro3 OPC1 OPC2 Endo1 Pericyte · ExN 1 ExN3 In 1 OPC2 Endo NPC In T InN4 Oligo Microglia1 Microglia2