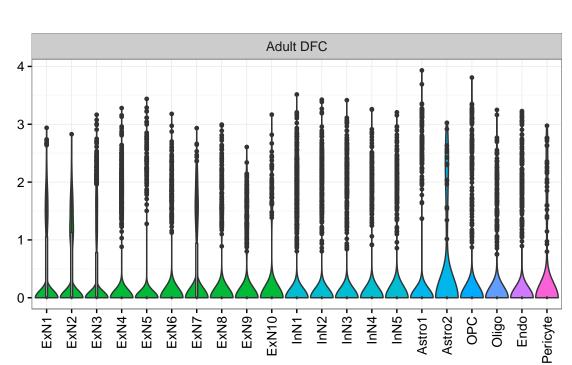

## TIA1|ENSMMUG00000001126 Fetal DFC Fetal HIP Fetal AMY Microglia1 Microglia2 Microglia3 Endo1 Endo2 Ependymal Pericyte NPC1 - NPC2 - NPC3 - NPC4 - NascinN1 - ExN2 - ExN2 - InN2 - InN8 - InN8 - InN8 - OPC1 - OPC2 - Oligo -Blood -ExN2-InN3-OPC3-Microglia1 -Microglia2 -Blood -EXN. OPC3-Endo2-Macrophage -InN2 Astro1 · Astro2 Astro3 Astro4 OPC1 Oligo Pericyte -InN2 Astro1 Astro5 Astro3 OPC1 OPC2 Endo1 Pericyte · ExN 1 ExN3 In 1 OPC2 Endo NPC In T InN4 Oligo Microglia1 Microglia2