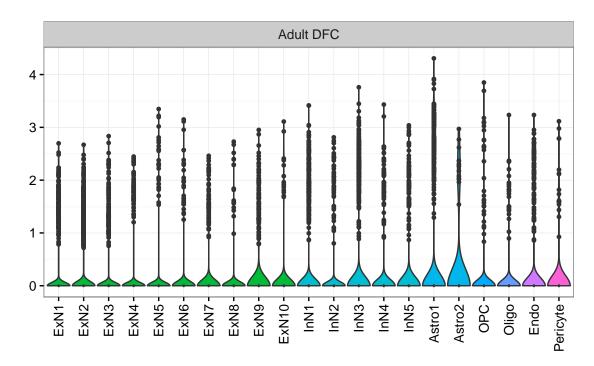

2 InN3 OPC2 Oligo Endo NPC X N N In T InN2 InN3 InN4 Oligo Blood Microglia1 Microglia2 Macrophage Fetal STR Fetal MD Fetal CBC BroadCellType InN EGL-NPC Astro WM-NPC OPC Expression Oligo NascExN Microglia NascInN NascMSN Endo EGL-TransGraN Ependymal ExN Pericyte MSN Macrophage GraN Blood Nascinn1 --Nascinn2 --NascMSN1 --NascMSN2 --NPC1 -EGL-NPC3-WM-NPC-EGL-TransGraN1-Gran2 -Gran3 -Purkn1 -Purkn2 -Microglia1 -Microglia2 -Endo -MSN1-MSN2-MSN3 Astro2 -Astro3 -OPC1 -Microglia1 -Microglia2 -Endo1 -Endo2 -Pericyte -Blood -NascExN-NascInN-Astro2 -Astro3 -Astro4 -OPC1-Microglia1 -Microglia2 -Pericyte2 -Astro1 -Astro2 -Astro3 -Pericyte2 -Blood -Astro1 OPC2 Endo1 Endo2 Endo3 Pericyte1 GraN1 Pericyte1 Oligo NPC Astro1 Oligo Blood OPC Oligo EGL-NPC1 EGL-TransGraN2 Ependymal Macrophage EGL-NPC2 PurkN