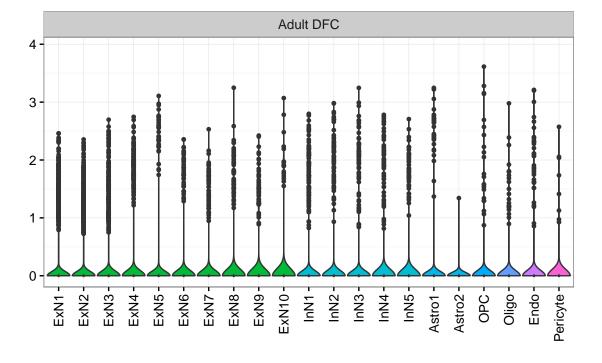

TDG|ENSMMUG0000021291 Fetal DFC Fetal HIP 4 -3-2-ExN1-NPC1 -NPC2 -NPC3 -NPC3 -ExN2-Microglia1 -Microglia2 -Astro1 -Astro2 -Astro3-Astro4 OPC1. OPC3 Pericyte -Blood -Astro1 Astro2 -Astro3 OPC1. OPC2 OPC3. Endo1 -Endo2 Pericyte -ExN3. InN1 InN2. InN3. OPC2 Oligo Endo NPC EXN InN1 InN2 InN3. InN4. Oligo Blood Microglia1 Microglia2 Macrophage Fetal STR Fetal MD 4 3-Expression 1 0 NascinN1 -NascinN2 -NascinN3 -NascMSN1 -NascMSN2 -NPC1 -NPC2 -- 1NSM MSN3 -Astro2 -Astro3 -OPC1 -Microglia1 -Microglia2 -Endo1 -Endo2 -Pericyte -Blood -NascExN -Astro2 -Astro3 -Astro4 -Microglia1 -Microglia2 -Pericyte2 -EGL-NPC1 -MSN2. Astro1 -OPC2. NascInN -OPC2-Endo1. Endo2 -Endo3 Pericyte1 -Oligo NPC Astro1 Oligo Blood OPC1 Ependymal Macrophage EGL-NPC2