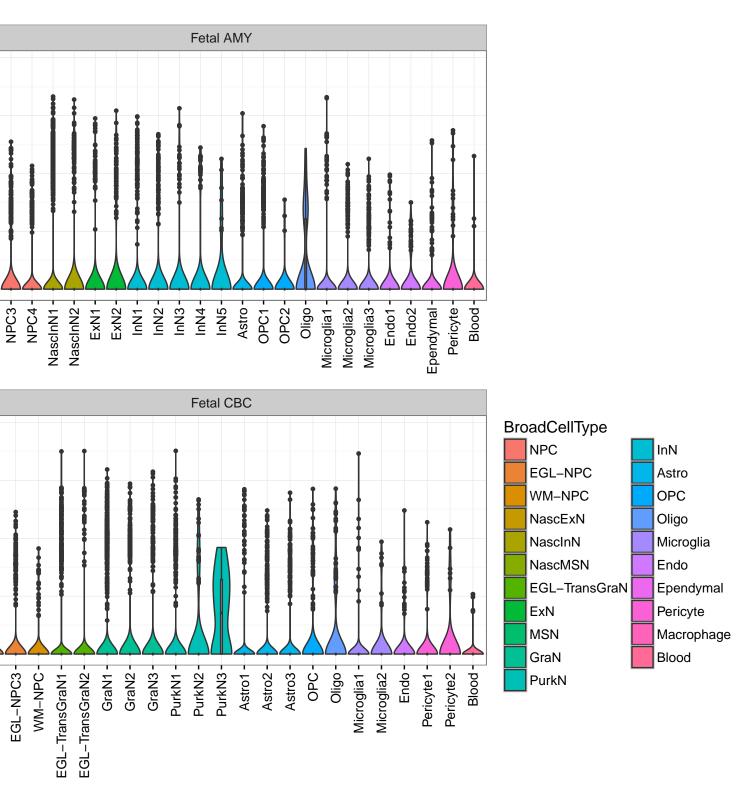

TDG|ENSMMUG0000021291 Fetal DFC Fetal HIP 4 -3-2-ExN1-NPC1 -NPC2 -NPC3 -NPC3 -ExN2-Microglia1 -Microglia2 -Astro1 -Astro2 -Astro3-Astro4 OPC1. OPC3 Pericyte -Blood -Astro1 Astro2 -Astro3 OPC1. OPC2 OPC3. Endo1 -Endo2 Pericyte -ExN3. InN1 InN2. InN3. OPC2 Oligo Endo NPC EXN InN1 InN2 InN3. InN4. Oligo Blood Microglia1 Microglia2 Macrophage Fetal STR Fetal MD 4 3-Expression 1 0 NascinN1 -NascinN2 -NascinN3 -NascMSN1 -NascMSN2 -NPC1 -NPC2 -- 1NSM MSN3 -Astro2 -Astro3 -OPC1 -Microglia1 -Microglia2 -Endo1 -Endo2 -Pericyte -Blood -NascExN -Astro2 -Astro3 -Astro4 -Microglia1 -Microglia2 -Pericyte2 -EGL-NPC1 -MSN2. Astro1 -OPC2. NascInN -OPC2-Endo1. Endo2 -Endo3 Pericyte1 -Oligo NPC Astro1 Oligo Blood OPC1 Ependymal Macrophage EGL-NPC2