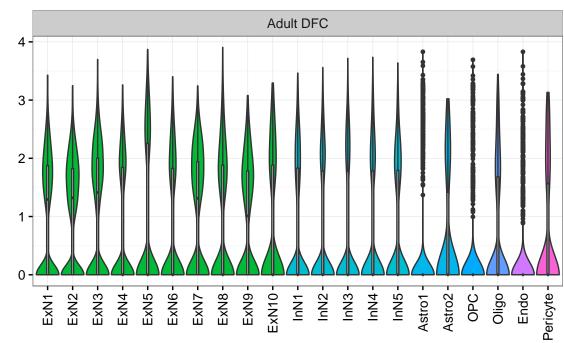

ood NPC X N N In T InN2 InN3 InN4 OPC1 Oligo Blood Microglia1 Microglia2 Macrophage Fetal STR Fetal MD Fetal CBC BroadCellType InN EGL-NPC Astro 3 -WM-NPC OPC Expression 5 Oligo NascExN Microglia NascInN NascMSN Endo EGL-TransGraN Ependymal ExN Pericyte MSN Macrophage GraN Blood EGL-NPC3-WM-NPC-EGL-TransGraN1-Nascinn1 --Nascinn2 --NascMSN1 --NascMSN2 --NPC1 -Granz -Gran3 -Purkn1 -Purkn2 -Microglia1 -Microglia2 -Endo -EGL-NPC1 -EGL-NPC2 -Astro3 -Pericyte2 -Blood -MSN1-MSN2-MSN3 Astro2 -Astro3 -OPC1 -Microglia1 -Microglia2 -Endo1 -Endo2 -Pericyte -Blood -NascExN-Astro2 -Astro3 -Astro4 -Microglia1 -Microglia2 -Pericyte2 -EGL-TransGraN2 -Astro1 -Astro2 -Astro1 OPC2 NascInN. OPC2 Endo1 Endo2 Endo3 Pericyte1 GraN1 OPC Pericyte1 Oligo NPC Astro1 Oligo Blood Oligo OPC1 Ependymal Macrophage PurkN