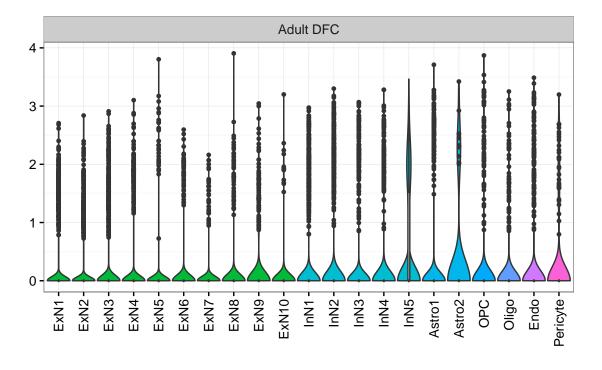

ST5|ENSMMUG0000021830 Fetal DFC Fetal HIP 4 3-2-ExN1-Microglia1 -Microglia2 -NPC1 -NPC2 -NPC3 -NPC3 -Astro1 -Astro2 -Astro3-Astro4 OPC3 Pericyte -Astro1 Astro2 -Astro3 OPC2 OPC3. Endo1 Endo2 Pericyte -ExN2. ExN3. InN1 InN2. InN3. OPC1 OPC2 Oligo Endo Blood NPC ХХ Ш InN1 InN2 InN3. InN4. OPC1 Oligo Blood Microglia1 Microglia2 Macrophage Fetal STR Fetal MD 4 3-Expression 5 0. NPC1 -NPC2 -NascinN1 -NascinN2 -NascinN3 -NascMSN1 -NascMSN2 -MSN1 -MSN2 -MSN3 -Astro2 -Astro3 -OPC1 -Microglia1 -Microglia2 -Endo1 -Endo2 -Pericyte -Blood -NascExN -Astro2 -Astro3 -Astro4 -Microglia1 -Microglia2 -Pericyte2 -OPC2. NascInN -OPC2-Endo1. Endo2 -Endo3 Pericyte1 -Astro1 Oligo NPC Astro1 Oligo Blood OPC1 Ependymal Macrophage EGL-NPC1 EGL-NPC2