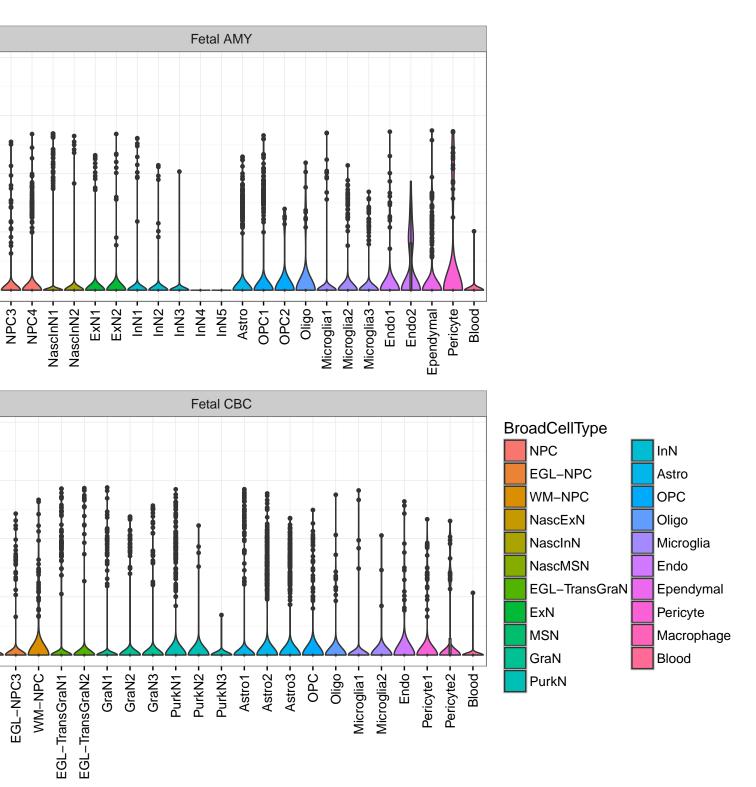

ST5|ENSMMUG0000021830 Fetal DFC Fetal HIP 4 3-2-ExN1-Microglia1 -Microglia2 -NPC1 -NPC2 -NPC3 -NPC3 -Astro1 -Astro2 -Astro3-Astro4 OPC3 Pericyte -Astro1 Astro2 -Astro3 OPC2 OPC3. Endo1 Endo2 Pericyte -ExN2. ExN3. InN1 InN2. InN3. OPC1 OPC2 Oligo Endo Blood NPC ХХ Ш InN1 InN2 InN3. InN4. OPC1 Oligo Blood Microglia1 Microglia2 Macrophage Fetal STR Fetal MD 4 3-Expression 5 0. NPC1 -NPC2 -NascinN1 -NascinN2 -NascinN3 -NascMSN1 -NascMSN2 -MSN1 -MSN2 -MSN3 -Astro2 -Astro3 -OPC1 -Microglia1 -Microglia2 -Endo1 -Endo2 -Pericyte -Blood -NascExN -Astro2 -Astro3 -Astro4 -Microglia1 -Microglia2 -Pericyte2 -OPC2. NascInN -OPC2-Endo1. Endo2 -Endo3 Pericyte1 -Astro1 Oligo NPC Astro1 Oligo Blood OPC1 Ependymal Macrophage EGL-NPC1 EGL-NPC2