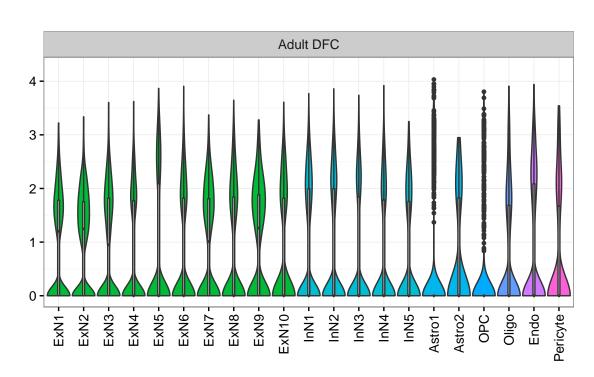

N3 In 1 OPC1 OPC2 Endo NPC In T InN4 Oligo Blood Microglia1 Microglia2 Macrophage Fetal STR Fetal CBC Fetal MD BroadCellType InN EGL-NPC Astro OPC WM-NPC Expression 5 Oligo NascExN Microglia NascInN NascMSN Endo EGL-TransGraN Ependymal ExN Pericyte MSN Macrophage Blood GraN Nascinn1 --Nascinn2 --NascMSN1 --NascMSN2 --EGL-NPC3-WM-NPC-EGL-TransGraN1-Gran1 -Gran2 -Gran3 -Purkn1 -Purkn2 -NPC1 -EGL-NPC1 -EGL-NPC2 -Astro1 -Astro2 -MSN1-Astro3 -NascExN -Microglia1 -Microglia2 -Endo -Pericyte1 -Pericyte2 -Blood -Astro2 -Astro3 -OPC1 -Endo1 -Endo2 -Pericyte -Blood -EGL-TransGraN2 -MSN2 MSN3 Microglia1 -Microglia2 -NascInN-Astro2 -Astro3 -Astro4 -OPC2-Microglia1 -Microglia2 -Endo2 Endo3-Pericyte2 -Macrophage -Astro1 OPC2 Oligo. Oligo Endo1 Pericyte1 Blood. OPC NPC Astro1 Oligo OPC1 Ependymal PurkN