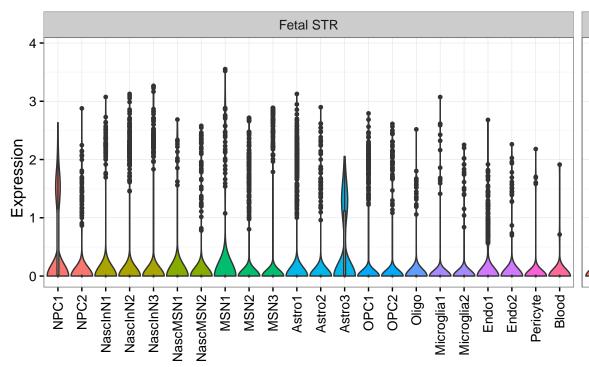

## SPECC1L|ENSMMUG00000008516 Fetal DFC Fetal HIP Fetal AMY Microglia1 Microglia2 Microglia3 Endo1 Endo2 Ependymal Pericyte -NascinN1 -NascinN2 -EXN1-InN1-InN2-InN3-InN4-InN5-Astro-OPC1-OPC2-NPC1-NPC2-NPC3-NPC4-ExN1-Microglia1 -Microglia2 -ExN2 Astro1 · Astro2 Astro3 Astro4 OPC3 Pericyte -Blood. Astro1 Astro5 Astro3 OPC2 OPC3 Endo1 Endo2 Pericyte · ExN3 In 1 InN2 InN3 OPC1 OPC2 Oligo Endo NPC X N N In 1 InN2 InN3 InN4 OPC1 Oligo Blood Microglia1 Microglia2 Macrophage







InN

Astro

OPC

Oligo

Endo

Microglia

Ependymal

Macrophage

Pericyte

Blood

EGL-NPC

WM-NPC

NascExN

NascInN NascMSN

ExN

MSN

GraN

EGL-TransGraN