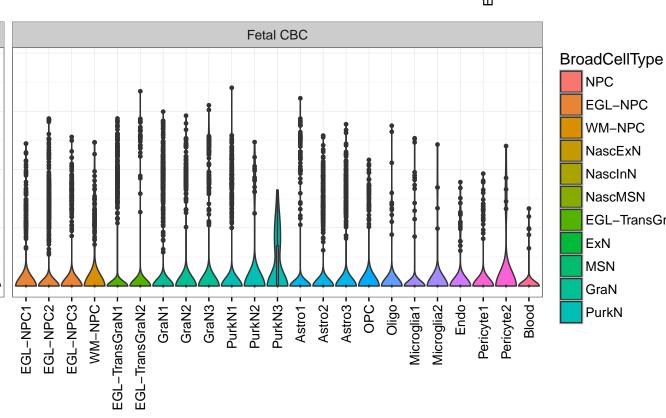

## SPECC1L|ENSMMUG00000008516 Fetal DFC Fetal HIP Fetal AMY Microglia1 Microglia2 Microglia3 Endo1 Endo2 Ependymal Pericyte -NascinN1 -NascinN2 -EXN1-InN1-InN2-InN3-InN4-InN5-Astro-OPC1-OPC2-NPC1-NPC2-NPC3-NPC4-ExN1-Microglia1 -Microglia2 -ExN2 Astro1 · Astro2 Astro3 Astro4 OPC3 Pericyte -Blood. Astro1 Astro5 Astro3 OPC2 OPC3 Endo1 Endo2 Pericyte · ExN3 In 1 InN2 InN3 OPC1 OPC2 Oligo Endo NPC X N N In 1 InN2 InN3 InN4 OPC1 Oligo Blood Microglia1 Microglia2 Macrophage







InN

Astro

OPC

Oligo

Endo

Microglia

Ependymal

Macrophage

Pericyte

Blood

EGL-NPC

WM-NPC

NascExN

NascInN NascMSN

ExN

MSN

GraN

EGL-TransGraN