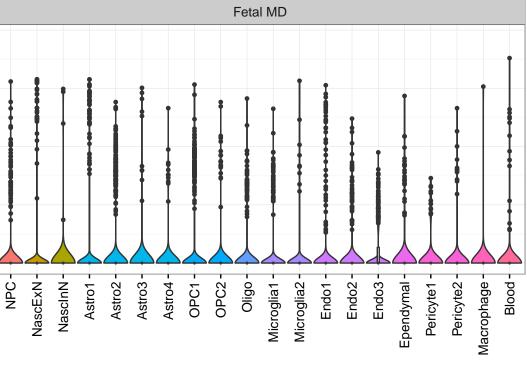

## SPECC1L|ENSMMUG00000008516 Fetal DFC Fetal HIP Fetal AMY Microglia1 Microglia2 Microglia3 Endo1 Endo2 Ependymal Pericyte -NascinN1 -NascinN2 -EXN1-InN1-InN2-InN3-InN4-InN5-Astro-OPC1-OPC2-NPC1-NPC2-NPC3-NPC4-ExN1-Microglia1 -Microglia2 -ExN2 Astro1 · Astro2 Astro3 Astro4 OPC3 Pericyte -Blood. Astro1 Astro5 Astro3 OPC2 OPC3 Endo1 Endo2 Pericyte · ExN3 In 1 InN2 InN3 OPC1 OPC2 Oligo Endo NPC X N N In 1 InN2 InN3 InN4 OPC1 Oligo Blood Microglia1 Microglia2 Macrophage







InN

Astro

OPC

Oligo

Endo

Microglia

Ependymal

Macrophage

Pericyte

Blood

EGL-NPC

WM-NPC

NascExN

NascInN NascMSN

ExN

MSN

GraN

EGL-TransGraN