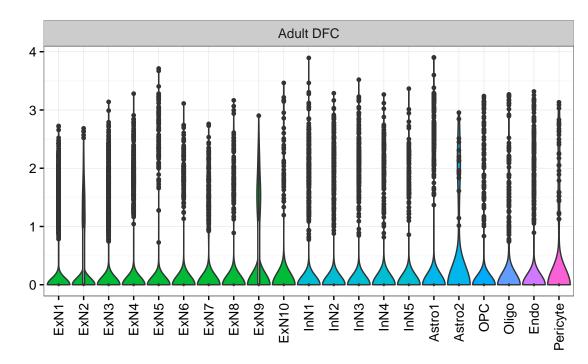

## SPECC1L|ENSMMUG00000008516 Fetal DFC Fetal HIP Fetal AMY Microglia1 Microglia2 Microglia3 Endo1 Endo2 Ependymal Pericyte -NascinN1 -NascinN2 -EXN1-InN1-InN2-InN3-InN4-InN5-Astro-OPC1-OPC2-NPC1-NPC2-NPC3-NPC4-ExN1-Microglia1 -Microglia2 -ExN2 Astro1 · Astro2 Astro3 Astro4 OPC3 Pericyte -Blood. Astro1 Astro5 Astro3 OPC2 OPC3 Endo1 Endo2 Pericyte · ExN3 In 1 InN2 InN3 OPC1 OPC2 Oligo Endo NPC X N N In 1 InN2 InN3 InN4 OPC1 Oligo Blood Microglia1 Microglia2 Macrophage







InN

Astro

OPC

Oligo

Endo

Microglia

Ependymal

Macrophage

Pericyte

Blood

EGL-NPC

WM-NPC

NascExN

NascInN NascMSN

ExN

MSN

GraN

EGL-TransGraN