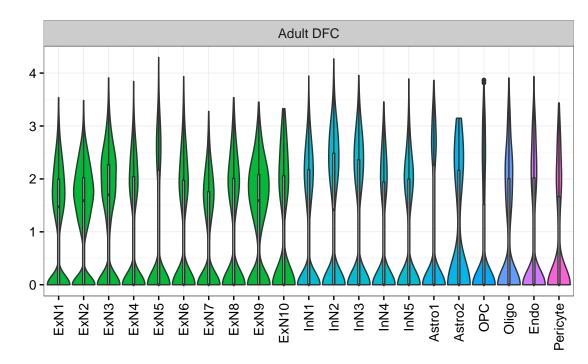

## SMARCA2|ENSMMUG00000015279 Fetal DFC Fetal HIP Fetal AMY NPC1 -- NPC2 -- NPC3 -- NPC4 -- NascinN1 -- NascinN2 -Microglia1 Microglia2 Microglia3 Endo1 Endo2 Ependymal Pericyte -EXN1-InN1-InN2-InN3-InN4-InN5-Astro-OPC2-OPC2-OPC3 Microglia1 -Microglia2 -OPC3-Macrophage -ExN2 InN3 Astro1 · Astro2 Astro3 Astro4 OPC1 Pericyte -Blood. Astro1 Astro5 Astro3 OPC1 OPC2 Endo1 Endo2 Pericyte · Blood. ExN1 ExN3 In 1 InN2 OPC2 Oligo Endo NPC X N N In 1 InN2 InN3 InN4 Oligo Microglia1 Microglia2