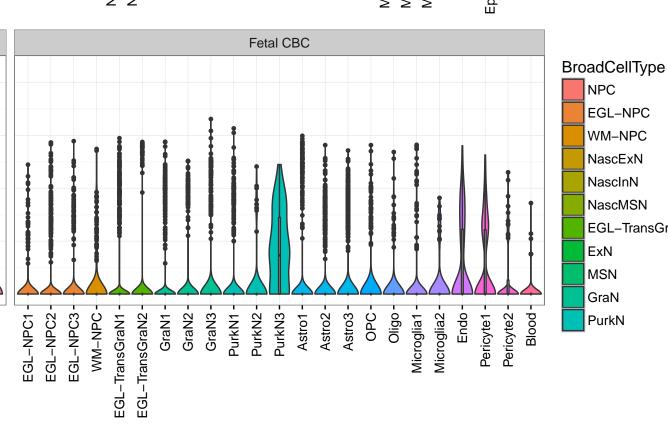

## SMARCA2|ENSMMUG00000015279 Fetal DFC Fetal HIP Fetal AMY NPC1 -- NPC2 -- NPC3 -- NPC4 -- NascinN1 -- NascinN2 -Microglia1 Microglia2 Microglia3 Endo1 Endo2 Ependymal Pericyte -EXN1-InN1-InN2-InN3-InN4-InN5-Astro-OPC2-OPC2-OPC3 Microglia1 -Microglia2 -OPC3-Macrophage -ExN2 InN3 Astro1 · Astro2 Astro3 Astro4 OPC1 Pericyte -Blood. Astro1 Astro5 Astro3 OPC1 OPC2 Endo1 Endo2 Pericyte · Blood. ExN1 ExN3 In 1 InN2 OPC2 Oligo Endo NPC X N N In 1 InN2 InN3 InN4 Oligo Microglia1 Microglia2