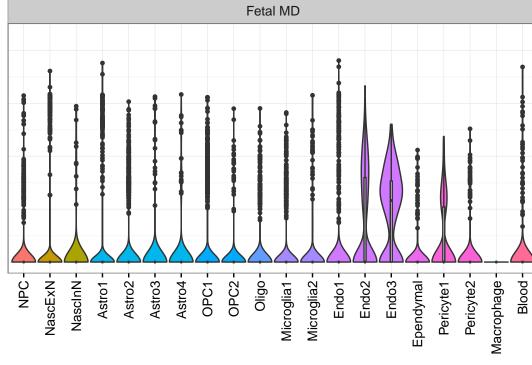

## SMARCA2|ENSMMUG00000015279 Fetal DFC Fetal HIP Fetal AMY NPC1 -- NPC2 -- NPC3 -- NPC4 -- NascinN1 -- NascinN2 -Microglia1 Microglia2 Microglia3 Endo1 Endo2 Ependymal Pericyte -EXN1-InN1-InN2-InN3-InN4-InN5-Astro-OPC2-OPC2-OPC3 Microglia1 -Microglia2 -OPC3-Macrophage -ExN2 InN3 Astro1 · Astro2 Astro3 Astro4 OPC1 Pericyte -Blood. Astro1 Astro5 Astro3 OPC1 OPC2 Endo1 Endo2 Pericyte · Blood. ExN1 ExN3 In 1 InN2 OPC2 Oligo Endo NPC X N N In 1 InN2 InN3 InN4 Oligo Microglia1 Microglia2