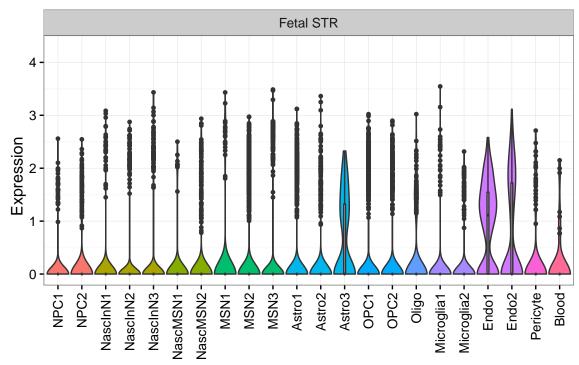

## SMARCA2|ENSMMUG00000015279 Fetal DFC Fetal HIP Fetal AMY NPC1 -- NPC2 -- NPC3 -- NPC4 -- NascinN1 -- NascinN2 -Microglia1 Microglia2 Microglia3 Endo1 Endo2 Ependymal Pericyte -EXN1-InN1-InN2-InN3-InN4-InN5-Astro-OPC2-OPC2-OPC3 Microglia1 -Microglia2 -OPC3-Macrophage -ExN2 InN3 Astro1 · Astro2 Astro3 Astro4 OPC1 Pericyte -Blood. Astro1 Astro5 Astro3 OPC1 OPC2 Endo1 Endo2 Pericyte · Blood. ExN1 ExN3 In 1 InN2 OPC2 Oligo Endo NPC X N N In 1 InN2 InN3 InN4 Oligo Microglia1 Microglia2