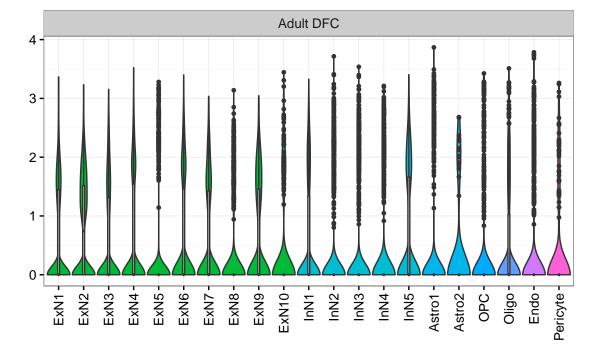

Fetal DFC Fetal HIP 3-2-ExN1-Microglia1 -Microglia2 -NPC1 -NPC2 -NPC3 -NPC3 -ExN2. Astro1 -Astro2 -Astro3-Astro4 OPC3 Pericyte -Astro1 Astro2 -Astro3 OPC2 OPC3. Endo1 -Endo2 Pericyte -ExN3. InN1 InN2. InN3. OPC1 OPC2 Oligo Endo Blood NPC EXN InN1 InN2 InN3. InN4. OPC1 Oligo Blood Microglia1 Microglia2 Macrophage Fetal STR Fetal MD 3. Expression 1 0 -NascinN1 -NascinN2 -NascinN3 -NascMSN1 -NascMSN2 -NPC1 -NPC2 -Microglia2 -Endo1 -Endo2 -Pericyte -Blood -MSN1 -MSN2 -MSN3 -Astro2 -Astro3 -OPC1 -Microglia1 -NascExN -Astro2 -Astro3 -Astro4 -Microglia1 -Microglia2 -Pericyte2 -Astro1 -OPC2. NascInN -OPC2-Endo1. Endo2 -Endo3 Pericyte1 -Oligo NPC Astro1 Oligo Blood OPC1 EGL-NPC1 Ependymal Macrophage EGL-NPC2



SLMAP|ENSMMUG0000004800