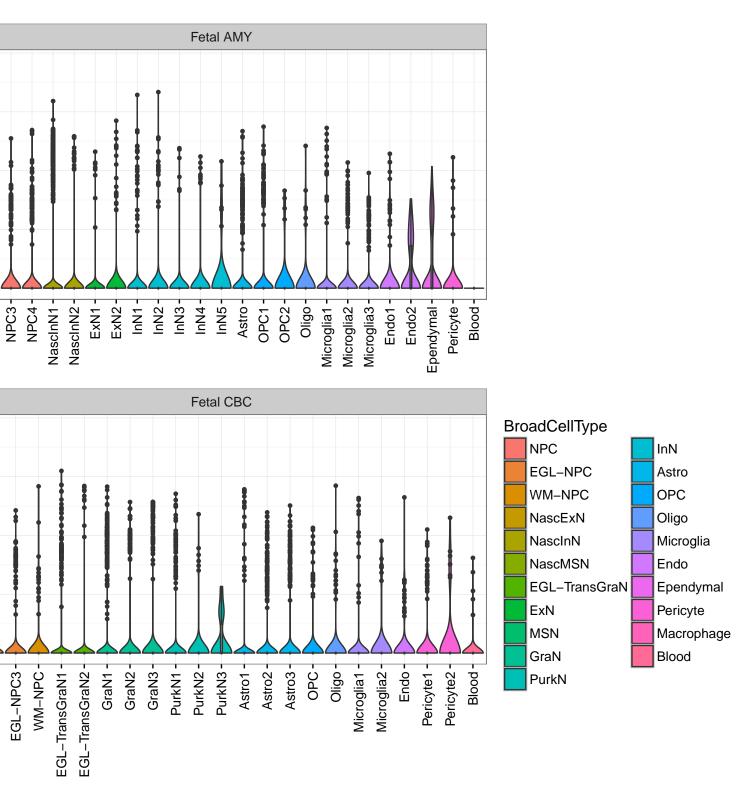

Fetal DFC Fetal HIP 3-2-ExN1-Microglia1 -Microglia2 -NPC1 -NPC2 -NPC3 -NPC3 -ExN2. Astro1 -Astro2 -Astro3-Astro4 OPC3 Pericyte -Astro1 Astro2 -Astro3 OPC2 OPC3. Endo1 -Endo2 Pericyte -ExN3. InN1 InN2. InN3. OPC1 OPC2 Oligo Endo Blood NPC EXN InN1 InN2 InN3. InN4. OPC1 Oligo Blood Microglia1 Microglia2 Macrophage Fetal STR Fetal MD 3. Expression 1 0 -NascinN1 -NascinN2 -NascinN3 -NascMSN1 -NascMSN2 -NPC1 -NPC2 -Microglia2 -Endo1 -Endo2 -Pericyte -Blood -MSN1 -MSN2 -MSN3 -Astro2 -Astro3 -OPC1 -Microglia1 -NascExN -Astro2 -Astro3 -Astro4 -Microglia1 -Microglia2 -Pericyte2 -Astro1 -OPC2. NascInN -OPC2-Endo1. Endo2 -Endo3 Pericyte1 -Oligo NPC Astro1 Oligo Blood OPC1 EGL-NPC1 Ependymal Macrophage EGL-NPC2