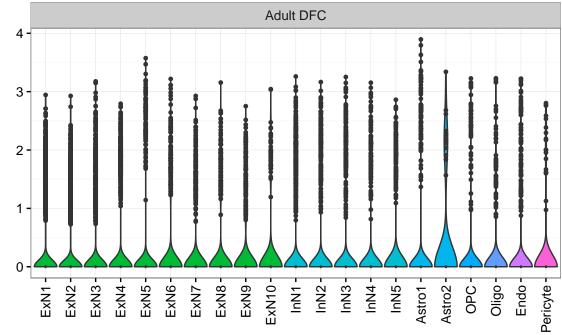

SLC25A25|ENSMMUG00000021833 Fetal DFC Fetal HIP Fetal AMY Microglia1 Microglia2 Microglia3 Endo1 Endo2 Ependymal Pericyte -NascinN1 -NascinN2 -ExN1-Microglia1 -Microglia2 -NPC1-NPC2-NPC3-NPC4-EXN1-InN2-InN3-InN4-InN5-Astro-OPC1 -OPC2 -Astro1 · Astro2 Astro3 Astro4 OPC3 Pericyte -Astro1 Astro5 Astro3 OPC2 OPC3 Endo1 Endo2 Pericyte · ExN2 ExN3 In 1 InN2 InN3 OPC1 OPC2 Oligo Endo Blood NPC X N N In 1 InN2 InN3 InN4 OPC1 Oligo Blood Microglia1 Microglia2 Macrophage Fetal STR Fetal MD Fetal CBC BroadCellType InN EGL-NPC Astro 3 -WM-NPC OPC Expression 5 Oligo NascExN Microglia NascInN NascMSN Endo EGL-TransGraN Ependymal ExN Pericyte MSN Macrophage GraN Blood NascinN1 NascinN2 NascMSN1 NascMSN1 -NPC1 -EGL-NPC3-WM-NPC-EGL-TransGraN1-Gran2 -Gran3 -Purkn1 -Purkn2 -Microglia1 -Microglia2 -Endo -MSN1 -MSN3 Astro2 -Astro3 -OPC1 -Microglia1 -Microglia2 -Endo1 -Endo2 -Pericyte -Blood -NascExN -Astro2 -Astro3 -Astro4 -Microglia1 -Microglia2 -Astro1 -Astro2 -Astro3 -Pericyte2 -Blood -Astro1 OPC2 NascInN. OPC2 Endo1 Endo2 Endo3 Pericyte1 Pericyte2 GraN1 Pericyte1 Oligo NPC Astro1 Oligo Blood OPC Oligo OPC1 EGL-NPC1 EGL-TransGraN2 Ependymal Macrophage EGL-NPC2 PurkN Adult DFC