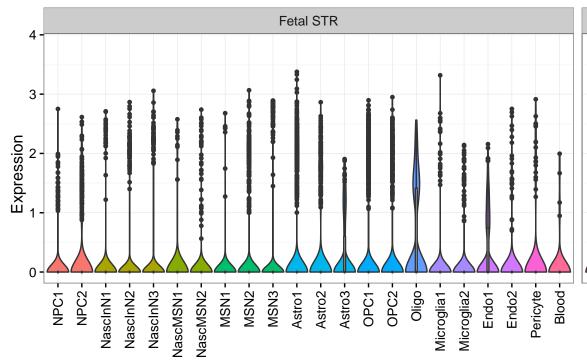

## SLC25A1|ENSMMUG00000005431 Fetal DFC Fetal HIP Fetal AMY Microglia1 Microglia2 Microglia3 Endo1 Endo2 Ependymal Pericyte -NascinN1 -NascinN2 -ExN1-NPC1 -NPC2 -NPC3 -Microglia1 -Microglia2 -OPC3-EXN1EXN2InN1InN3InN4InN5Astro OPC1OPC2-ExN2 Astro1 · Astro2 Astro3 Astro4 OPC3 Pericyte -Blood. Astro1 Astro5 Astro3 OPC2 Endo1 Endo2 Pericyte · ExN3 In 1 InN2 InN3 OPC1 OPC2 Oligo Endo NPC X N N In 1 InN2 InN3 InN4 OPC1 Oligo Blood Microglia1 Microglia2 Macrophage