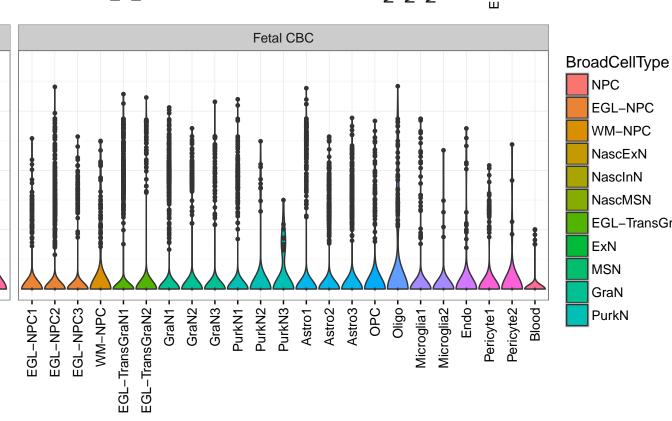

## SLC25A1|ENSMMUG00000005431 Fetal DFC Fetal HIP Fetal AMY Microglia1 Microglia2 Microglia3 Endo1 Endo2 Ependymal Pericyte -NascinN1 -NascinN2 -ExN1-NPC1 -NPC2 -NPC3 -Microglia1 -Microglia2 -OPC3-EXN1EXN2InN1InN3InN4InN5Astro OPC1OPC2-ExN2 Astro1 · Astro2 Astro3 Astro4 OPC3 Pericyte -Blood. Astro1 Astro5 Astro3 OPC2 Endo1 Endo2 Pericyte · ExN3 In 1 InN2 InN3 OPC1 OPC2 Oligo Endo NPC X N N In 1 InN2 InN3 InN4 OPC1 Oligo Blood Microglia1 Microglia2 Macrophage

InN

Astro

OPC

Oligo

Endo

Microglia

Ependymal

Macrophage

Pericyte

Blood

EGL-NPC

WM-NPC

NascExN

NascInN NascMSN

ExN

MSN

GraN

PurkN

EGL-TransGraN