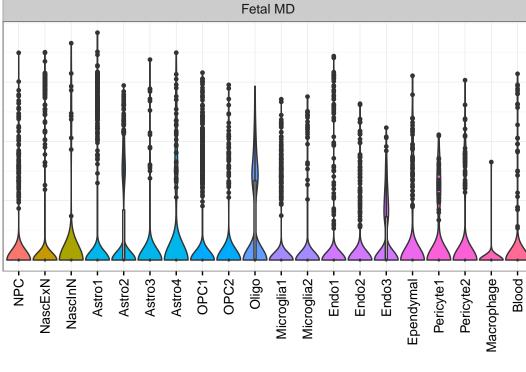

## SLC25A1|ENSMMUG00000005431 Fetal DFC Fetal HIP Fetal AMY Microglia1 Microglia2 Microglia3 Endo1 Endo2 Ependymal Pericyte -NascinN1 -NascinN2 -ExN1-NPC1 -NPC2 -NPC3 -Microglia1 -Microglia2 -OPC3-EXN1EXN2InN1InN3InN4InN5Astro OPC1OPC2-ExN2 Astro1 · Astro2 Astro3 Astro4 OPC3 Pericyte -Blood. Astro1 Astro5 Astro3 OPC2 Endo1 Endo2 Pericyte · ExN3 In 1 InN2 InN3 OPC1 OPC2 Oligo Endo NPC X N N In 1 InN2 InN3 InN4 OPC1 Oligo Blood Microglia1 Microglia2 Macrophage