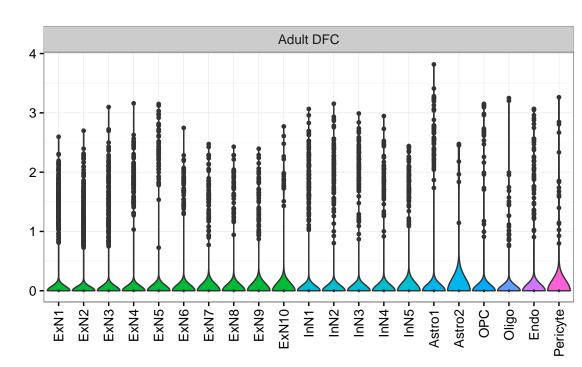

## SLC25A1|ENSMMUG00000005431 Fetal DFC Fetal HIP Fetal AMY Microglia1 Microglia2 Microglia3 Endo1 Endo2 Ependymal Pericyte -NascinN1 -NascinN2 -ExN1-NPC1 -NPC2 -NPC3 -Microglia1 -Microglia2 -OPC3-EXN1EXN2InN1InN3InN4InN5Astro OPC1OPC2-ExN2 Astro1 · Astro2 Astro3 Astro4 OPC3 Pericyte -Blood. Astro1 Astro5 Astro3 OPC2 Endo1 Endo2 Pericyte · ExN3 In 1 InN2 InN3 OPC1 OPC2 Oligo Endo NPC X N N In 1 InN2 InN3 InN4 OPC1 Oligo Blood Microglia1 Microglia2 Macrophage