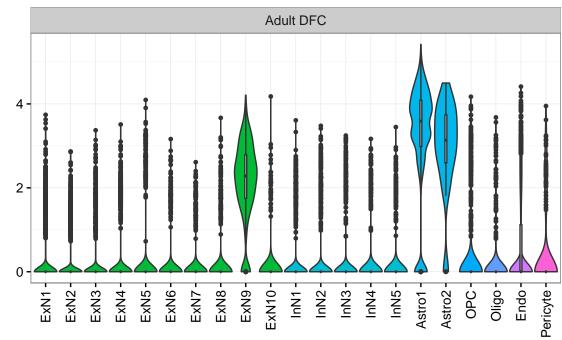

ExN3 In 1 OPC1 OPC2 Oligo Endo NPC In T InN2 InN3 InN4 Oligo Blood Microglia1 Microglia2 Fetal STR Fetal MD Fetal CBC BroadCellType InN EGL-NPC Astro WM-NPC OPC Oligo Expression NascExN Microglia NascInN NascMSN Endo EGL-TransGraN Ependymal ExN Pericyte MSN Macrophage GraN Blood EGL-NPC3-WM-NPC-EGL-TransGraN1-NPC1 -NascinN1 --NascinN2 --NascMSN1 --NascMSN2 --Gran1 -Gran2 -Gran3 -Purkn1 -Purkn2 -Astro1 -Astro2 -MSN3-EGL-NPC1 -EGL-NPC2 -Astro3 -Microglia1 -Microglia2 -Endo -Pericyte1 -Pericyte2 -Blood -Astro2 -Astro3 -OPC1 -MSN1-MSN2-OPC2 Microglia1 -Microglia2 -Endo1 -Endo2 -Pericyte -Blood -NascExN-Astro2 -Astro3 -Astro4 -OPC1-Microglia1 -Microglia2 -Endo2 Pericyte2 -Macrophage -EGL-TransGraN2 -Astro1 Oligo. NascInN. Endo1 Endo3 Pericyte1 Blood. OPC NPC Astro1 Oligo Oligo Ependymal PurkN