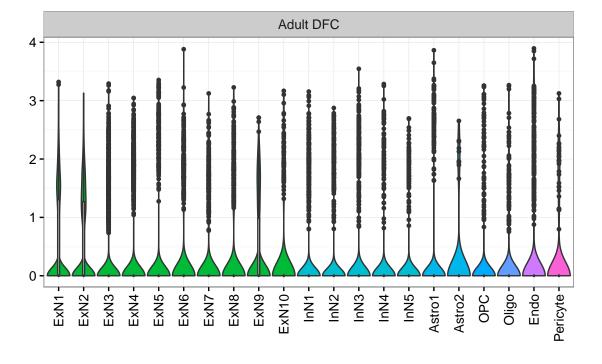

SEPT9|ENSMMUG0000001321 Fetal DFC Fetal HIP 3-2. ExN1-Microglia1 -Microglia2 -NPC1 -NPC2 -NPC3 -NPC3 -ExN2. Astro1 -Astro2 -Astro3-Astro4 OPC3 Pericyte -Astro1 Astro2 -Astro3 OPC2 OPC3. Endo1 Endo2 Pericyte -ExN3. InN1 InN2. InN3. OPC1 OPC2 Oligo Endo Blood NPC ХХ Ш InN1 InN2 InN3. InN4. OPC1 Oligo Blood Microglia1 Microglia2 Macrophage Fetal STR Fetal MD 3. Expression 1 0. NascinN1 -NascinN2 -NascinN3 -NascMSN1 -NascMSN2 -NPC1 -NPC2 -MSN1 -MSN2 -MSN3 -Astro2 -Astro3 -OPC1 -Microglia1 -Microglia2 -Endo1 -Endo2 -Pericyte -Blood -NascExN -Astro2 -Astro3 -Astro4 -Microglia1 -Microglia2 -Endo2 -Pericyte2 -EGL-NPC1 -Astro1 -OPC2. NascInN -OPC2 -Endo1. Endo3 Pericyte1 -Oligo NPC Astro1 Oligo Blood OPC1 Ependymal Macrophage EGL-NPC2