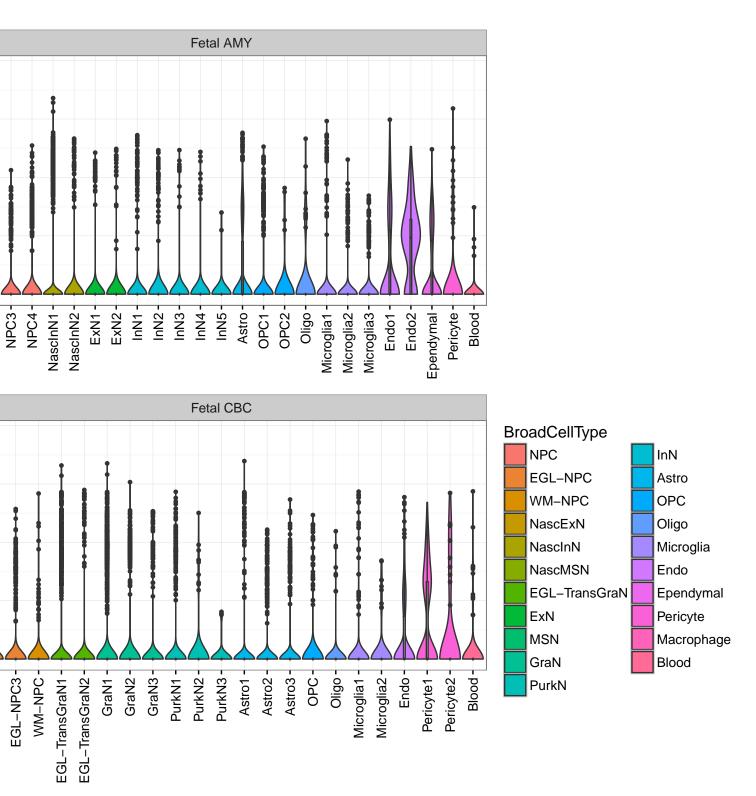

SEPT9|ENSMMUG0000001321 Fetal DFC Fetal HIP 3-2. ExN1-Microglia1 -Microglia2 -NPC1 -NPC2 -NPC3 -NPC3 -ExN2. Astro1 -Astro2 -Astro3-Astro4 OPC3 Pericyte -Astro1 Astro2 -Astro3 OPC2 OPC3. Endo1 Endo2 Pericyte -ExN3. InN1 InN2. InN3. OPC1 OPC2 Oligo Endo Blood NPC ХХ Ш InN1 InN2 InN3. InN4. OPC1 Oligo Blood Microglia1 Microglia2 Macrophage Fetal STR Fetal MD 3. Expression 1 0. NascinN1 -NascinN2 -NascinN3 -NascMSN1 -NascMSN2 -NPC1 -NPC2 -MSN1 -MSN2 -MSN3 -Astro2 -Astro3 -OPC1 -Microglia1 -Microglia2 -Endo1 -Endo2 -Pericyte -Blood -NascExN -Astro2 -Astro3 -Astro4 -Microglia1 -Microglia2 -Endo2 -Pericyte2 -EGL-NPC1 -Astro1 -OPC2. NascInN -OPC2 -Endo1. Endo3 Pericyte1 -Oligo NPC Astro1 Oligo Blood OPC1 Ependymal Macrophage EGL-NPC2