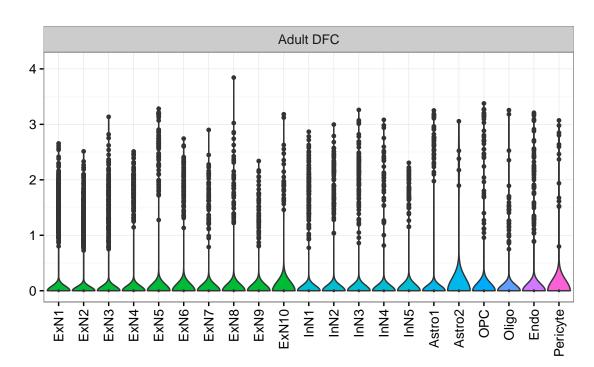

nN2 OPC1 OPC2 Oligo Endo NPC In T InN2 InN3 InN4 Oligo Microglia1 Microglia2 Fetal STR Fetal MD Fetal CBC BroadCellType NPC InN EGL-NPC Astro WM-NPC OPC Expression 5 Oligo NascExN Microglia NascInN NascMSN Endo EGL-TransGraN Ependymal ExN Pericyte MSN Macrophage GraN Blood Nascinn1 --Nascinn2 --NascMSN1 --NascMSN2 --EGL-NPC3-WM-NPC-EGL-TransGraN1-NPC1 -EGL-NPC1 -EGL-NPC2 -Gran1 -Gran2 -Gran3 -Purkn1 -Purkn2 -Astro3 -OPC -NascExN -Microglia1 -Microglia2 -Endo -Endo1 -Endo2 -Pericyte -Blood -EGL-TransGraN2 -Pericyte2 -Blood -MSN1 MSN3 Astro2 -Astro3 -OPC1 -Microglia1 -Microglia2 -Astro2 -Astro3 -Astro4 -Microglia1 -Microglia2 -Pericyte2 -Macrophage -Astro1 -Astro2 -MSN2 Astro1 OPC2 Oligo. NascInN. OPC2 Endo1 Endo2 Endo3 Pericyte1 Blood. Pericyte1 NPC Astro1 Oligo Oligo OPC1 Ependymal PurkN