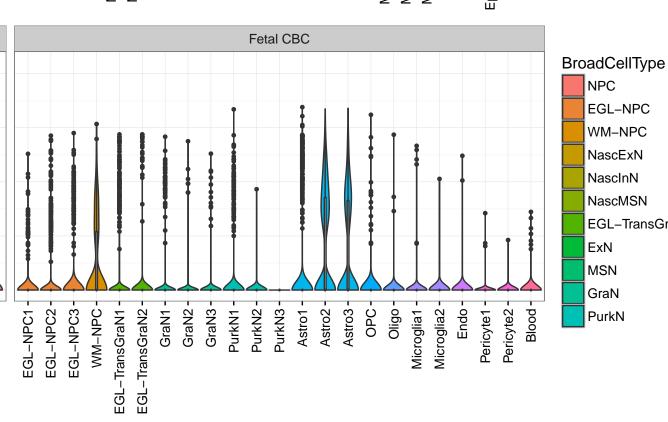

## RFX4|ENSMMUG00000022118 Fetal DFC Fetal HIP Fetal AMY Microglia1 Microglia2 Microglia3 Endo1 Endo2 Ependymal Pericyte -ExN1-Microglia1 -Microglia2 -NPC1-NPC2-NPC3-NPC4-NascInN1 -NascInN2 -EXN1-InN2-InN3-InN4-InN5-InN3 Astro1 Astro2 Astro3 Astro4 OPC3 Pericyte -Astro1 Astro5 Astro3 OPC1 OPC2 OPC3 Endo2 Pericyte · Oligo ExN2 ExN3 In 1 InN2 OPC1 OPC2 Oligo Endo Blood NPC X N N In 1 InN2 InN3 InN4 Oligo Endo1 Blood Microglia1 Microglia2 Macrophage







InN

Astro OPC

Oligo

Endo

Microglia

Ependymal

Macrophage

Pericyte

Blood

EGL-NPC

WM-NPC

NascExN

NascInN NascMSN

ExN

MSN

GraN

PurkN

EGL-TransGraN