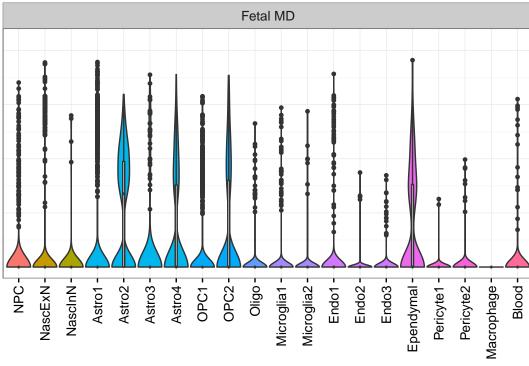

## RFX4|ENSMMUG00000022118 Fetal DFC Fetal HIP Fetal AMY Microglia1 Microglia2 Microglia3 Endo1 Endo2 Ependymal Pericyte -ExN1-Microglia1 -Microglia2 -NPC1-NPC2-NPC3-NPC4-NascInN1 -NascInN2 -EXN1-InN2-InN3-InN4-InN5-InN3 Astro1 Astro2 Astro3 Astro4 OPC3 Pericyte -Astro1 Astro5 Astro3 OPC1 OPC2 OPC3 Endo2 Pericyte · Oligo ExN2 ExN3 In 1 InN2 OPC1 OPC2 Oligo Endo Blood NPC X N N In 1 InN2 InN3 InN4 Oligo Endo1 Blood Microglia1 Microglia2 Macrophage







InN

Astro OPC

Oligo

Endo

Microglia

Ependymal

Macrophage

Pericyte

Blood

EGL-NPC

WM-NPC

NascExN

NascInN NascMSN

ExN

MSN

GraN

PurkN

EGL-TransGraN