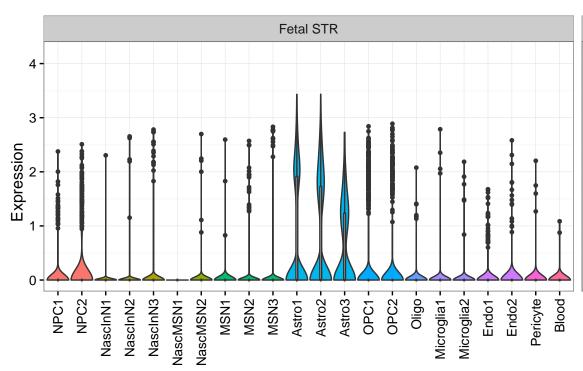

## RFX4|ENSMMUG00000022118 Fetal DFC Fetal HIP Fetal AMY Microglia1 Microglia2 Microglia3 Endo1 Endo2 Ependymal Pericyte -ExN1-Microglia1 -Microglia2 -NPC1-NPC2-NPC3-NPC4-NascInN1 -NascInN2 -EXN1-InN2-InN3-InN4-InN5-InN3 Astro1 Astro2 Astro3 Astro4 OPC3 Pericyte -Astro1 Astro5 Astro3 OPC1 OPC2 OPC3 Endo2 Pericyte · Oligo ExN2 ExN3 In 1 InN2 OPC1 OPC2 Oligo Endo Blood NPC X N N In 1 InN2 InN3 InN4 Oligo Endo1 Blood Microglia1 Microglia2 Macrophage







InN

Astro OPC

Oligo

Endo

Microglia

Ependymal

Macrophage

Pericyte

Blood

EGL-NPC

WM-NPC

NascExN

NascInN NascMSN

ExN

MSN

GraN

PurkN

EGL-TransGraN