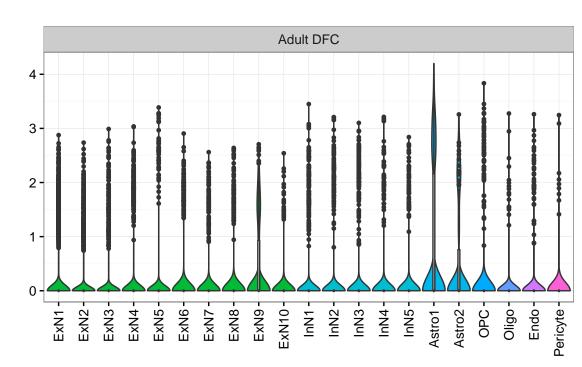

## RFX4|ENSMMUG00000022118 Fetal DFC Fetal HIP Fetal AMY Microglia1 Microglia2 Microglia3 Endo1 Endo2 Ependymal Pericyte -ExN1-Microglia1 -Microglia2 -NPC1-NPC2-NPC3-NPC4-NascInN1 -NascInN2 -EXN1-InN2-InN3-InN4-InN5-InN3 Astro1 Astro2 Astro3 Astro4 OPC3 Pericyte -Astro1 Astro5 Astro3 OPC1 OPC2 OPC3 Endo2 Pericyte · Oligo ExN2 ExN3 In 1 InN2 OPC1 OPC2 Oligo Endo Blood NPC X N N In 1 InN2 InN3 InN4 Oligo Endo1 Blood Microglia1 Microglia2 Macrophage







InN

Astro OPC

Oligo

Endo

Microglia

Ependymal

Macrophage

Pericyte

Blood

EGL-NPC

WM-NPC

NascExN

NascInN NascMSN

ExN

MSN

GraN

PurkN

EGL-TransGraN