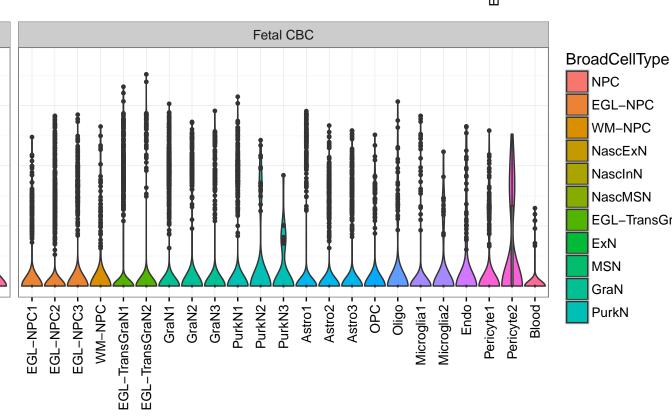

## RBM7|ENSMMUG00000012270 Fetal DFC Fetal HIP Fetal AMY Microglia1 Microglia2 Microglia3 Endo1 Endo2 Ependymal Pericyte NPC1 -- NPC2 -- NPC3 -- NPC4 -- NascinN1 -- NascinN2 -EXN1 - InN1 - InN2 - InN3 - InN4 - InN5 - Astro - OPC2 - Oligo - Oligo -ExN1-ExN2-Microglia1 -Microglia2 -Astro1 · Astro2 Astro3 Astro4 OPC1 OPC3 Pericyte -Blood. Astro1 Astro5 Astro3 OPC1 OPC2 OPC3 Endo1 Endo2 Pericyte · ExN3 In 1 InN2 InN3 OPC2 Oligo Endo NPC X N N In T InN2 InN3 InN4 Oligo Blood Microglia1 Microglia2 Macrophage Fetal STR Fetal MD Fetal CBC

InN

Astro

OPC

Oligo

Endo

Microglia

Ependymal

Macrophage

Pericyte

Blood

EGL-NPC

WM-NPC

NascExN

NascInN NascMSN

ExN

MSN

GraN

PurkN

EGL-TransGraN