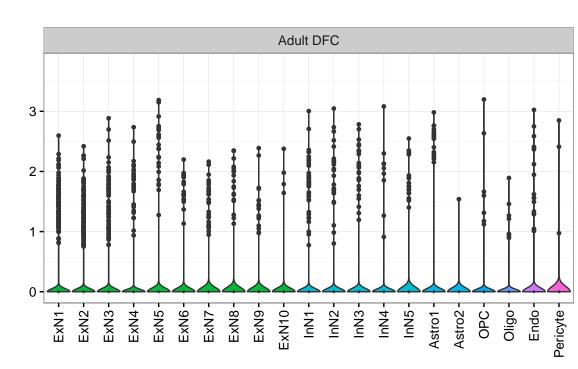

## RBM7|ENSMMUG00000012270 Fetal DFC Fetal HIP Fetal AMY Microglia1 Microglia2 Microglia3 Endo1 Endo2 Ependymal Pericyte NPC1 -- NPC2 -- NPC3 -- NPC4 -- NascinN1 -- NascinN2 -EXN1 - InN1 - InN2 - InN3 - InN4 - InN5 - Astro - OPC2 - Oligo - Oligo -ExN1-ExN2-Microglia1 -Microglia2 -Astro1 · Astro2 Astro3 Astro4 OPC1 OPC3 Pericyte -Blood. Astro1 Astro5 Astro3 OPC1 OPC2 OPC3 Endo1 Endo2 Pericyte · ExN3 In 1 InN2 InN3 OPC2 Oligo Endo NPC X N N In T InN2 InN3 InN4 Oligo Blood Microglia1 Microglia2 Macrophage Fetal STR Fetal MD Fetal CBC