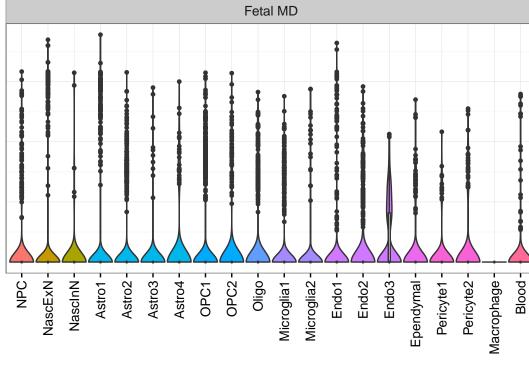

## RBM7|ENSMMUG00000012270 Fetal DFC Fetal HIP Fetal AMY Microglia1 Microglia2 Microglia3 Endo1 Endo2 Ependymal Pericyte NPC1 -- NPC2 -- NPC3 -- NPC4 -- NascinN1 -- NascinN2 -EXN1 - InN1 - InN2 - InN3 - InN4 - InN5 - Astro - OPC2 - Oligo - Oligo -ExN1-ExN2-Microglia1 -Microglia2 -Astro1 · Astro2 Astro3 Astro4 OPC1 OPC3 Pericyte -Blood. Astro1 Astro5 Astro3 OPC1 OPC2 OPC3 Endo1 Endo2 Pericyte · ExN3 In 1 InN2 InN3 OPC2 Oligo Endo NPC X N N In T InN2 InN3 InN4 Oligo Blood Microglia1 Microglia2 Macrophage Fetal STR Fetal MD Fetal CBC