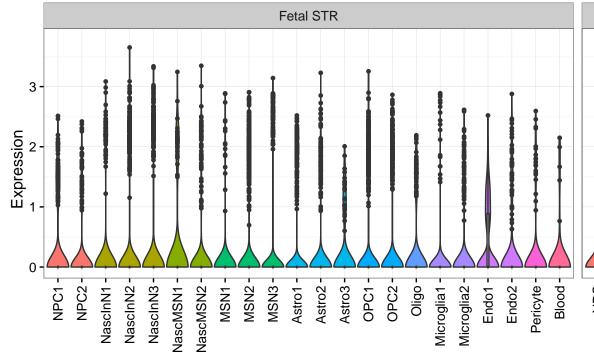

## RBM7|ENSMMUG00000012270 Fetal DFC Fetal HIP Fetal AMY Microglia1 Microglia2 Microglia3 Endo1 Endo2 Ependymal Pericyte NPC1 -- NPC2 -- NPC3 -- NPC4 -- NascinN1 -- NascinN2 -EXN1 - InN1 - InN2 - InN3 - InN4 - InN5 - Astro - OPC2 - Oligo - Oligo -ExN1-ExN2-Microglia1 -Microglia2 -Astro1 · Astro2 Astro3 Astro4 OPC1 OPC3 Pericyte -Blood. Astro1 Astro5 Astro3 OPC1 OPC2 OPC3 Endo1 Endo2 Pericyte · ExN3 In 1 InN2 InN3 OPC2 Oligo Endo NPC X N N In T InN2 InN3 InN4 Oligo Blood Microglia1 Microglia2 Macrophage Fetal STR Fetal MD Fetal CBC