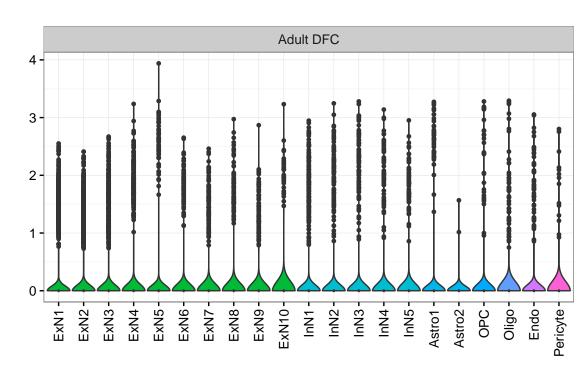

## RBL2|ENSMMUG00000043440 Fetal DFC Fetal HIP Fetal AMY Microglia1 Microglia2 Microglia3 Endo1 Endo2 Ependymal Pericyte -NascinN1 -NascinN2 -ExN1-NPC1 -NPC2 -NPC3 -Microglia1 -Microglia2 -EXN1-InN2-InN3-InN4-InN5-Astro-OPC1 -OPC2 -ExN2 Astro1 · Astro2 Astro3 Astro4 OPC1 OPC3 Pericyte -Astro1 Astro5 Astro3 OPC2 OPC3 Endo1 Endo2 Pericyte · ExN3 In 1 InN2 InN3 OPC2 Oligo Endo Blood NPC X N N In 1 InN2 InN3 InN4 OPC1 Oligo Blood Microglia1 Microglia2 Macrophage







InN

Astro

OPC

Oligo

Endo

Microglia

Ependymal

Macrophage

Pericyte

Blood

EGL-NPC

WM-NPC

NascExN NascInN

NascMSN

ExN

MSN

GraN

PurkN

EGL-TransGraN