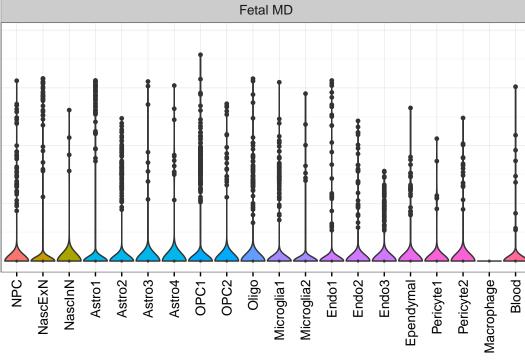

## RBL2|ENSMMUG00000043440 Fetal DFC Fetal HIP Fetal AMY Microglia1 Microglia2 Microglia3 Endo1 Endo2 Ependymal Pericyte -NascinN1 -NascinN2 -ExN1-NPC1 -NPC2 -NPC3 -Microglia1 -Microglia2 -EXN1-InN2-InN3-InN4-InN5-Astro-OPC1 -OPC2 -ExN2 Astro1 · Astro2 Astro3 Astro4 OPC1 OPC3 Pericyte -Astro1 Astro5 Astro3 OPC2 OPC3 Endo1 Endo2 Pericyte · ExN3 In 1 InN2 InN3 OPC2 Oligo Endo Blood NPC X N N In 1 InN2 InN3 InN4 OPC1 Oligo Blood Microglia1 Microglia2 Macrophage







InN

Astro

OPC

Oligo

Endo

Microglia

Ependymal

Macrophage

Pericyte

Blood

EGL-NPC

WM-NPC

NascExN NascInN

NascMSN

ExN

MSN

GraN

PurkN

EGL-TransGraN