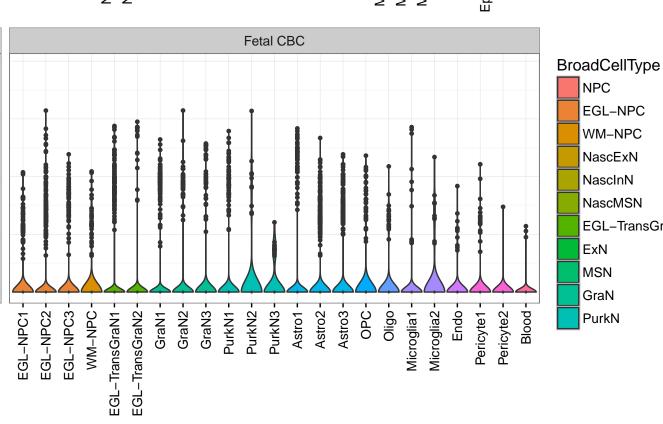

## RBL2|ENSMMUG00000043440 Fetal DFC Fetal HIP Fetal AMY Microglia1 Microglia2 Microglia3 Endo1 Endo2 Ependymal Pericyte -NascinN1 -NascinN2 -ExN1-NPC1 -NPC2 -NPC3 -Microglia1 -Microglia2 -EXN1-InN2-InN3-InN4-InN5-Astro-OPC1 -OPC2 -ExN2 Astro1 · Astro2 Astro3 Astro4 OPC1 OPC3 Pericyte -Astro1 Astro5 Astro3 OPC2 OPC3 Endo1 Endo2 Pericyte · ExN3 In 1 InN2 InN3 OPC2 Oligo Endo Blood NPC X N N In 1 InN2 InN3 InN4 OPC1 Oligo Blood Microglia1 Microglia2 Macrophage







InN

Astro

OPC

Oligo

Endo

Microglia

Ependymal

Macrophage

Pericyte

Blood

EGL-NPC

WM-NPC

NascExN NascInN

NascMSN

ExN

MSN

GraN

PurkN

EGL-TransGraN