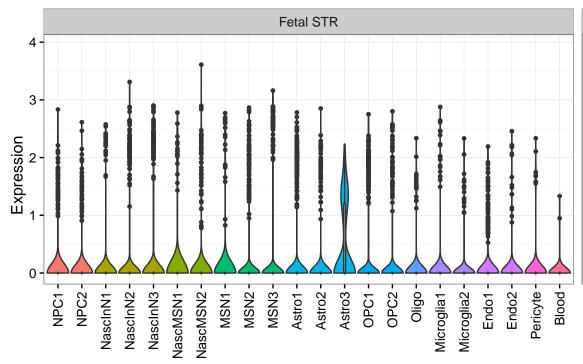

## RBL2|ENSMMUG00000043440 Fetal DFC Fetal HIP Fetal AMY Microglia1 Microglia2 Microglia3 Endo1 Endo2 Ependymal Pericyte -NascinN1 -NascinN2 -ExN1-NPC1 -NPC2 -NPC3 -Microglia1 -Microglia2 -EXN1-InN2-InN3-InN4-InN5-Astro-OPC1 -OPC2 -ExN2 Astro1 · Astro2 Astro3 Astro4 OPC1 OPC3 Pericyte -Astro1 Astro5 Astro3 OPC2 OPC3 Endo1 Endo2 Pericyte · ExN3 In 1 InN2 InN3 OPC2 Oligo Endo Blood NPC X N N In 1 InN2 InN3 InN4 OPC1 Oligo Blood Microglia1 Microglia2 Macrophage







InN

Astro

OPC

Oligo

Endo

Microglia

Ependymal

Macrophage

Pericyte

Blood

EGL-NPC

WM-NPC

NascExN NascInN

NascMSN

ExN

MSN

GraN

PurkN

EGL-TransGraN