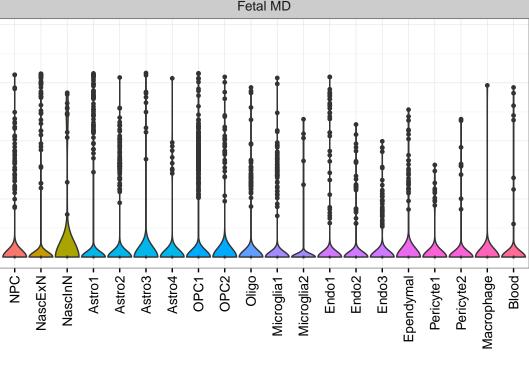

## RASSF7|ENSMMUG00000021665 Fetal DFC Fetal HIP Fetal AMY 3 -Microglia1 Microglia2 Microglia3 Endo1 Endo2 Ependymal Pericyte -NascInN1 -NascInN2 -ExN1-Microglia1 -Microglia2 -Macrophage NPC1-NPC2-NPC3-NPC4-EXN1-EXN2-InN1-InN3-InN4-InN5-Astro-OPC1-ExN2 Astro1 · Astro2 Astro3 Astro4 OPC3 Pericyte -Astro1 Astro5 Astro3 OPC2 OPC3 Endo1 Endo2 Pericyte · Oligo ExN3 In 1 InN2 InN3 OPC1 OPC2 Oligo Endo Blood NPC X N N In T InN2 InN3 InN4 OPC1 Oligo Blood Microglia1 Microglia2 Fetal STR Fetal MD Fetal CBC BroadCellType