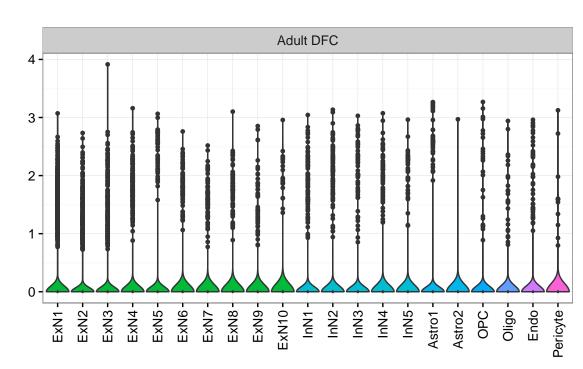

## RASSF7|ENSMMUG00000021665 Fetal DFC Fetal HIP Fetal AMY 3 -Microglia1 Microglia2 Microglia3 Endo1 Endo2 Ependymal Pericyte -NascInN1 -NascInN2 -ExN1-Microglia1 -Microglia2 -Macrophage NPC1-NPC2-NPC3-NPC4-EXN1-EXN2-InN1-InN3-InN4-InN5-Astro-OPC1-ExN2 Astro1 · Astro2 Astro3 Astro4 OPC3 Pericyte -Astro1 Astro5 Astro3 OPC2 OPC3 Endo1 Endo2 Pericyte · Oligo ExN3 In 1 InN2 InN3 OPC1 OPC2 Oligo Endo Blood NPC X N N In T InN2 InN3 InN4 OPC1 Oligo Blood Microglia1 Microglia2 Fetal STR Fetal MD Fetal CBC BroadCellType