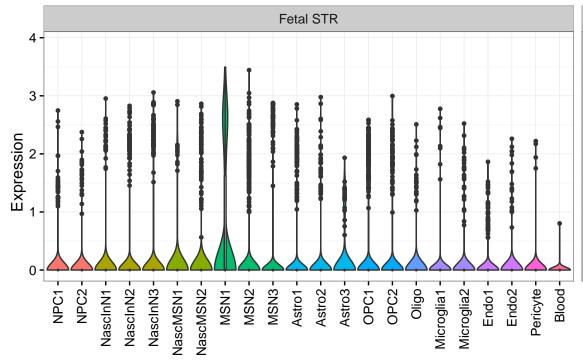

## RASSF7|ENSMMUG00000021665 Fetal DFC Fetal HIP Fetal AMY 3 -Microglia1 Microglia2 Microglia3 Endo1 Endo2 Ependymal Pericyte -NascInN1 -NascInN2 -ExN1-Microglia1 -Microglia2 -Macrophage NPC1-NPC2-NPC3-NPC4-EXN1-EXN2-InN1-InN3-InN4-InN5-Astro-OPC1-ExN2 Astro1 · Astro2 Astro3 Astro4 OPC3 Pericyte -Astro1 Astro5 Astro3 OPC2 OPC3 Endo1 Endo2 Pericyte · Oligo ExN3 In 1 InN2 InN3 OPC1 OPC2 Oligo Endo Blood NPC X N N In T InN2 InN3 InN4 OPC1 Oligo Blood Microglia1 Microglia2 Fetal STR Fetal MD Fetal CBC BroadCellType