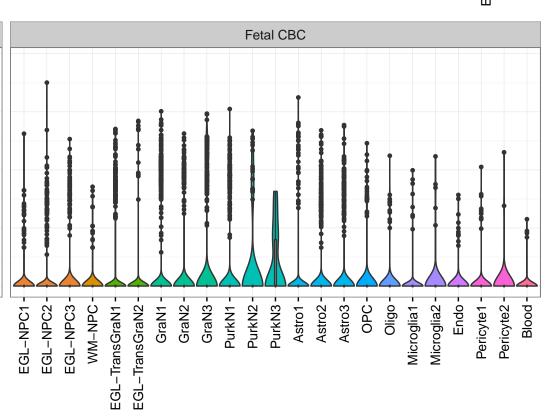

## RASSF7|ENSMMUG00000021665 Fetal DFC Fetal HIP Fetal AMY 3 -Microglia1 Microglia2 Microglia3 Endo1 Endo2 Ependymal Pericyte -NascInN1 -NascInN2 -ExN1-Microglia1 -Microglia2 -Macrophage NPC1-NPC2-NPC3-NPC4-EXN1-EXN2-InN1-InN3-InN4-InN5-Astro-OPC1-ExN2 Astro1 · Astro2 Astro3 Astro4 OPC3 Pericyte -Astro1 Astro5 Astro3 OPC2 OPC3 Endo1 Endo2 Pericyte · Oligo ExN3 In 1 InN2 InN3 OPC1 OPC2 Oligo Endo Blood NPC X N N In T InN2 InN3 InN4 OPC1 Oligo Blood Microglia1 Microglia2 Fetal STR Fetal MD Fetal CBC BroadCellType