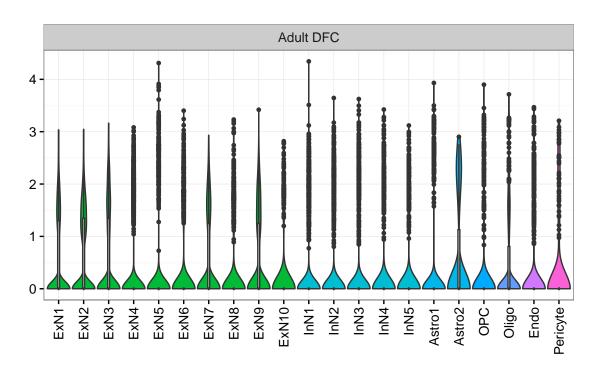

n 1 InN2 OPC1 OPC2 Oligo Endo NPC X N N In T InN2 InN3 InN4 Oligo Microglia1 Microglia2 Fetal STR Fetal MD Fetal CBC BroadCellType InN EGL-NPC Astro OPC WM-NPC Expression Oligo NascExN Microglia NascInN NascMSN Endo EGL-TransGraN Ependymal ExN Pericyte MSN Macrophage GraN Blood Nascinn1 --Nascinn2 --NascMSN1 --NascMSN2 --EGL-NPC3-WM-NPC-EGL-TransGraN1-Gran1 -Gran2 -Gran3 -Purkn1 -Purkn2 -Microglia1 -Microglia2 -Endo -NPC1 -EGL-NPC1 -EGL-NPC2 -Astro1 -Astro2 -Astro3 -OPC -NascExN -Pericyte1 -Pericyte2 -Blood -Endo1 -Endo2 -Pericyte -Blood -Pericyte2 -EGL-TransGraN2 -MSN1 MSN2 MSN3 Astro2 -Astro3 -OPC1 -Microglia1 -Microglia2 -NascInN-Astro2 -Astro3 -Astro4 -OPC1-Microglia1 -Microglia2 -Endo2 Macrophage -Astro1 OPC2 Oligo. Oligo Endo1 Endo3 Blood. NPC Astro1 Oligo Ependymal Pericyte1 PurkN