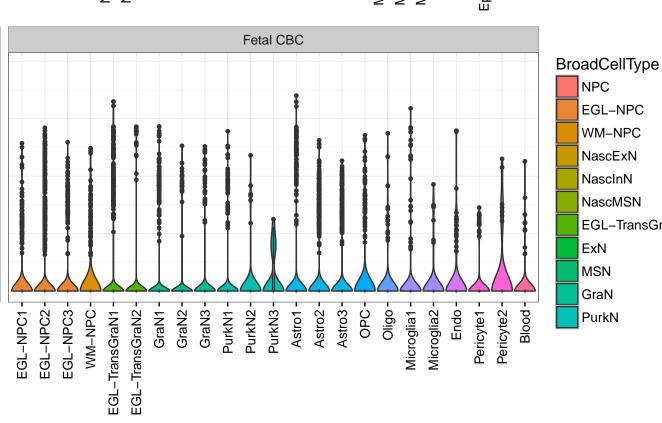

NPC

EGL-NPC

WM-NPC

NascExN

NascInN NascMSN

ExN

MSN

GraN

PurkN

EGL-TransGraN

InN

Astro

OPC

Oligo

Endo

Microglia

Ependymal

Macrophage

Pericyte

Blood