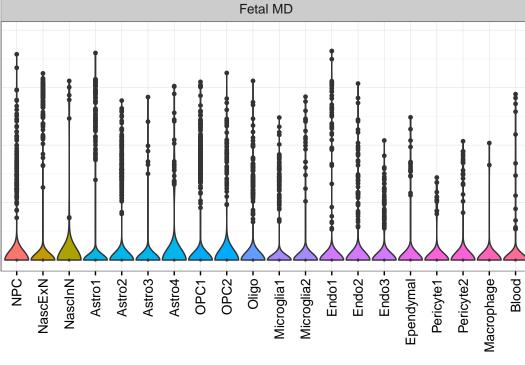

NPC

EGL-NPC

WM-NPC

NascExN

NascInN NascMSN

ExN

MSN

GraN

PurkN

EGL-TransGraN

InN

Astro

OPC

Oligo

Endo

Microglia

Ependymal

Macrophage

Pericyte

Blood