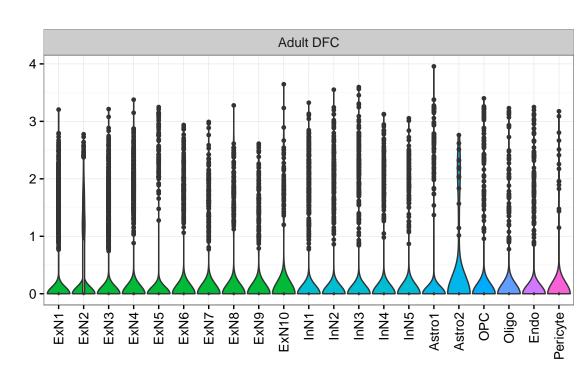

NPC

EGL-NPC

WM-NPC

NascExN

NascInN NascMSN

ExN

MSN

GraN

PurkN

EGL-TransGraN

InN

Astro

OPC

Oligo

Endo

Microglia

Ependymal

Macrophage

Pericyte

Blood