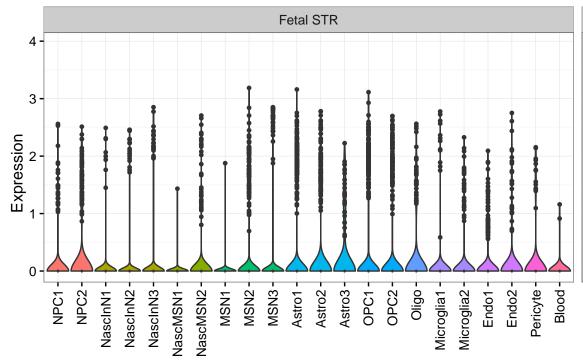

NPC

EGL-NPC

WM-NPC

NascExN

NascInN NascMSN

ExN

MSN

GraN

PurkN

EGL-TransGraN

InN

Astro

OPC

Oligo

Endo

Microglia

Ependymal

Macrophage

Pericyte

Blood