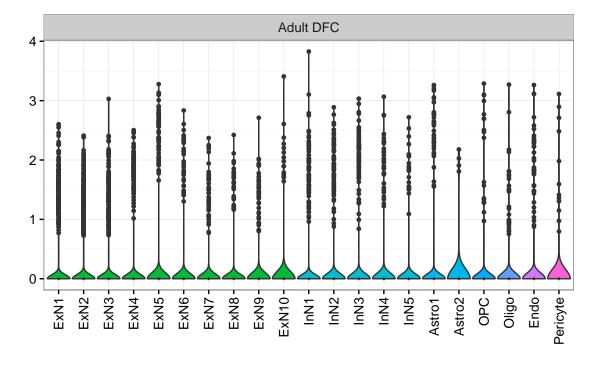

Fetal DFC Fetal HIP 3-2-NPC1 -NPC2 -NPC3 -NPC4 -ExN1-Microglia1 -Microglia2 -ExN2. Astro1 -Astro2 -Astro3-Astro4 OPC3 Pericyte -Blood -Astro1 Astro2 -Astro3 OPC2 OPC3. Endo1 -Endo2 Pericyte -ExN3. InN1 InN2. InN3. OPC1 OPC2 Oligo Endo NPC ЧХ Ш Ш InN1 InN2 InN3. InN4. OPC1 Oligo Blood Microglia1 Microglia2 Macrophage Fetal STR Fetal MD 3. Expression 1 0 NascinN1 -NascinN2 -NascinN3 -NascMSN1 -NascMSN2 -NPC1 -NPC2 -EGL-NPC1 -EGL-NPC2 -MSN1 -MSN2 -MSN3 -Astro2 -Astro3 -OPC1 -Microglia1 -Microglia2 -Endo1 -Endo2 -Pericyte -Blood -NascExN -Astro2 -Astro3 -Astro4 -Microglia1 -Microglia2 -Pericyte2 -Astro1 -OPC2. NascInN -OPC2-Endo1. Endo2 -Endo3 Pericyte1 -Oligo NPC Astro1 Oligo Blood OPC1 Ependymal Macrophage



## PMVK|ENSMMUG0000042907