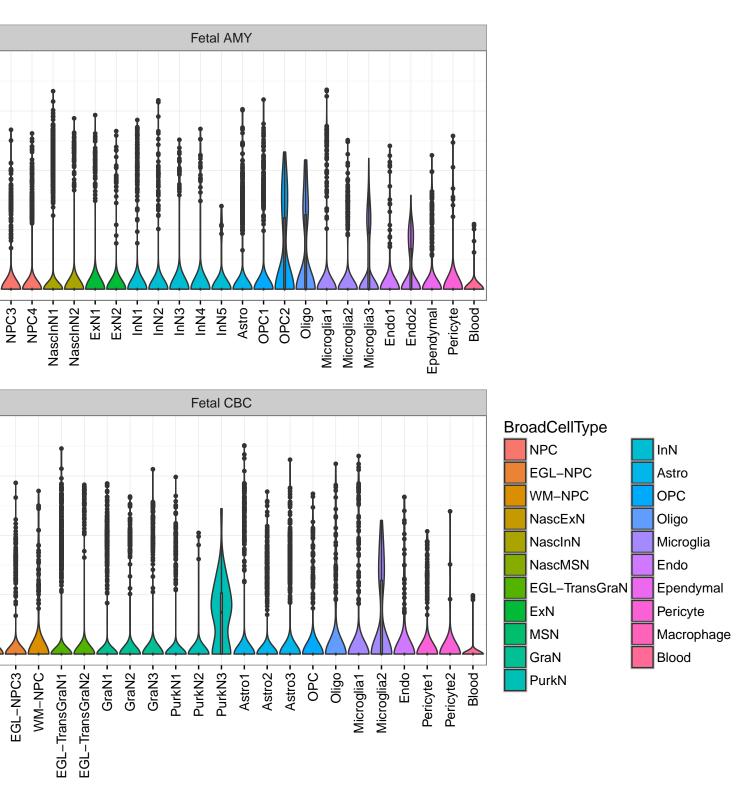

Fetal DFC Fetal HIP 3-2-NPC1 -NPC2 -NPC3 -NPC4 -ExN1-Microglia1 -Microglia2 -ExN2. Astro1 -Astro2 -Astro3-Astro4 OPC3 Pericyte -Blood -Astro1 Astro2 -Astro3 OPC2 OPC3. Endo1 -Endo2 Pericyte -ExN3. InN1 InN2. InN3. OPC1 OPC2 Oligo Endo NPC ЧХ Ш Ш InN1 InN2 InN3. InN4. OPC1 Oligo Blood Microglia1 Microglia2 Macrophage Fetal STR Fetal MD 3. Expression 1 0 NascinN1 -NascinN2 -NascinN3 -NascMSN1 -NascMSN2 -NPC1 -NPC2 -EGL-NPC1 -EGL-NPC2 -MSN1 -MSN2 -MSN3 -Astro2 -Astro3 -OPC1 -Microglia1 -Microglia2 -Endo1 -Endo2 -Pericyte -Blood -NascExN -Astro2 -Astro3 -Astro4 -Microglia1 -Microglia2 -Pericyte2 -Astro1 -OPC2. NascInN -OPC2-Endo1. Endo2 -Endo3 Pericyte1 -Oligo NPC Astro1 Oligo Blood OPC1 Ependymal Macrophage