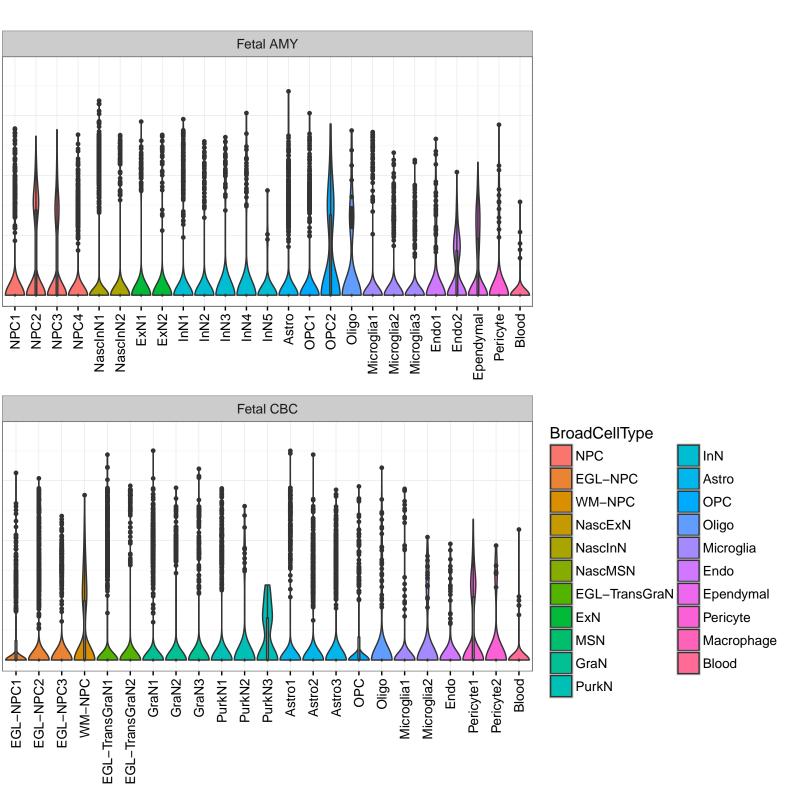

Fetal DFC Fetal HIP 3-2 -ExN1-Microglia1 -Microglia2 -ExN2. Astro1 -Astro2 -Astro3-Astro4 OPC3 Pericyte -Blood -Astro1 Astro2 -Astro3 OPC1. OPC2 OPC3. Endo1 -Endo2 Pericyte -ExN3. InN1 InN2. InN3. OPC1 OPC2 Oligo Endo NPC ХХ Ш InN1 InN2 InN3. InN4. Oligo Blood Microglia1 Microglia2 Macrophage Fetal STR Fetal MD 3. Expression 1 0 NascinN1 -NascinN2 -NascinN3 -NascMSN1 -NascMSN2 -NPC1 -NPC2 -- 1NSM MSN3 -Astro2 -Astro3 -OPC1 -Microglia1 -Microglia2 -Endo1 -Endo2 -Pericyte -Blood -NascExN -Astro2 -Astro3 -Astro4 -Microglia1 -Microglia2 -Pericyte2 -MSN2. Astro1 -OPC2. NascInN -OPC2-Endo1. Endo2 -Endo3 Pericyte1 -Oligo NPC Astro1 Oligo Blood OPC1 EGL-NPC1 Ependymal Macrophage EGL-NPC2



PIGF|ENSMMUG0000005389