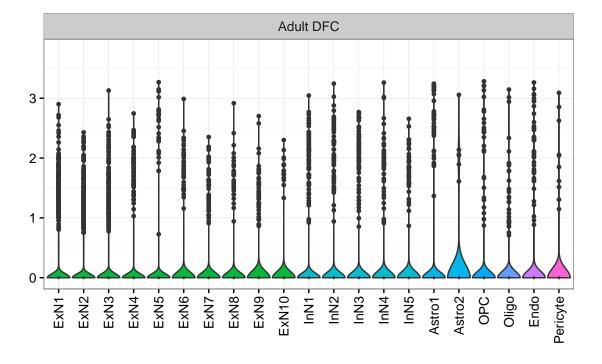

Fetal DFC Fetal HIP 3-2 -ExN1-Microglia1 -Microglia2 -ExN2. Astro1 -Astro2 -Astro3-Astro4 OPC3 Pericyte -Blood -Astro1 Astro2 -Astro3 OPC1. OPC2 OPC3. Endo1 -Endo2 Pericyte -ExN3. InN1 InN2. InN3. OPC1 OPC2 Oligo Endo NPC ХХ Ш InN1 InN2 InN3. InN4. Oligo Blood Microglia1 Microglia2 Macrophage Fetal STR Fetal MD 3. Expression 1 0 NascinN1 -NascinN2 -NascinN3 -NascMSN1 -NascMSN2 -NPC1 -NPC2 -- 1NSM MSN3 -Astro2 -Astro3 -OPC1 -Microglia1 -Microglia2 -Endo1 -Endo2 -Pericyte -Blood -NascExN -Astro2 -Astro3 -Astro4 -Microglia1 -Microglia2 -Pericyte2 -MSN2. Astro1 -OPC2. NascInN -OPC2-Endo1. Endo2 -Endo3 Pericyte1 -Oligo NPC Astro1 Oligo Blood OPC1 EGL-NPC1 Ependymal Macrophage EGL-NPC2



PIGF|ENSMMUG0000005389