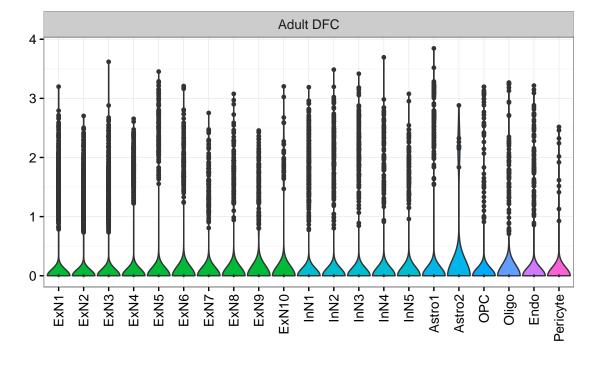

Fetal DFC Fetal HIP 3-2 -1 -ExN1 -Microglia1 -Microglia2 -NPC1 -NPC2 -NPC3 -NPC3 -ExN2. InN2-Astro1 -Astro2 -Astro3-Astro4 OPC1. OPC3 Pericyte -Astro1 Astro2 -Astro3 OPC2 OPC3. Endo1 Endo2 Pericyte -ExN3. InN1 InN3. OPC2 Oligo Endo Blood NPC EXN InN1 InN2 InN3. InN4. OPC1 Oligo Blood Microglia1 Microglia2 Macrophage Fetal STR Fetal MD 3-Expression 5 0 NPC1 -NPC2 -NascinN1 -NascinN2 -NascinN3 -NascMSN1 -NascMSN2 -Microglia2 -Endo1 -Endo2 -Pericyte -Blood -MSN1 -MSN2 -MSN3 -Astro2 -Astro3 -OPC1 -Microglia1 -NascExN -Astro2 -Astro3 -Astro4 -Microglia1 -Microglia2 -Astro1 -OPC2. NascInN -OPC2-Endo1. Endo2 -Endo3 Pericyte1 -Pericyte2 -Oligo NPC Astro1 Oligo Blood OPC1 EGL-NPC1 Ependymal Macrophage EGL-NPC2



## PI4K2A|ENSMMUG0000020033