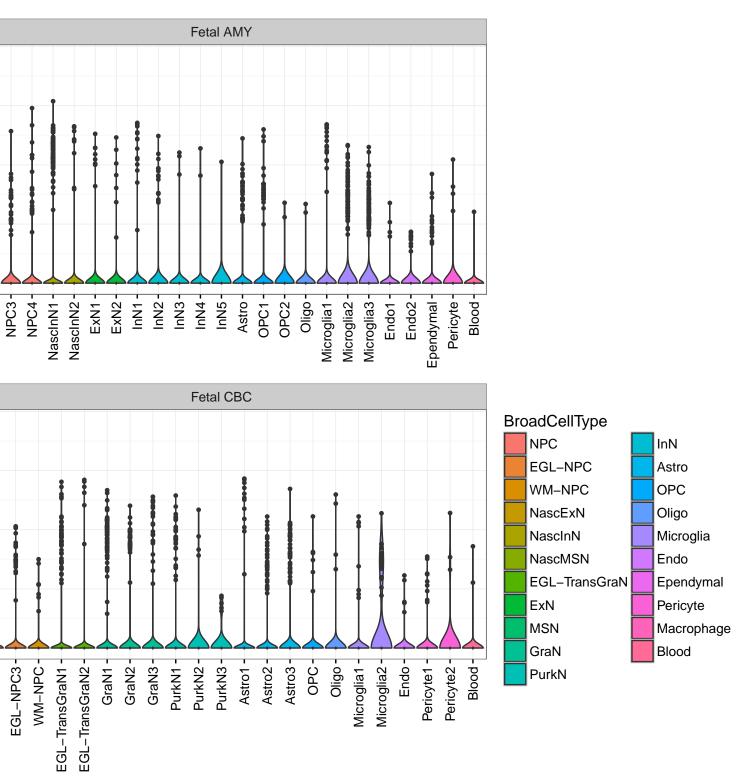

Fetal DFC Fetal HIP 3-2 -1 -ExN1 -Microglia1 -Microglia2 -NPC1 -NPC2 -NPC3 -NPC3 -ExN2. InN2-Astro1 -Astro2 -Astro3-Astro4 OPC1. OPC3 Pericyte -Astro1 Astro2 -Astro3 OPC2 OPC3. Endo1 Endo2 Pericyte -ExN3. InN1 InN3. OPC2 Oligo Endo Blood NPC EXN InN1 InN2 InN3. InN4. OPC1 Oligo Blood Microglia1 Microglia2 Macrophage Fetal STR Fetal MD 3-Expression 5 0 NPC1 -NPC2 -NascinN1 -NascinN2 -NascinN3 -NascMSN1 -NascMSN2 -Microglia2 -Endo1 -Endo2 -Pericyte -Blood -MSN1 -MSN2 -MSN3 -Astro2 -Astro3 -OPC1 -Microglia1 -NascExN -Astro2 -Astro3 -Astro4 -Microglia1 -Microglia2 -Astro1 -OPC2. NascInN -OPC2-Endo1. Endo2 -Endo3 Pericyte1 -Pericyte2 -Oligo NPC Astro1 Oligo Blood OPC1 EGL-NPC1 Ependymal Macrophage EGL-NPC2