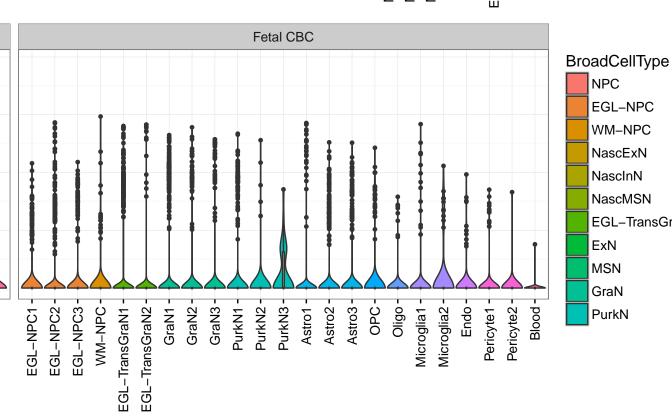

NPC

EGL-NPC

WM-NPC

NascExN

NascInN NascMSN

ExN

MSN

GraN

PurkN

EGL-TransGraN

InN

Astro

OPC

Oligo

Endo

Microglia

Ependymal

Macrophage

Pericyte

Blood