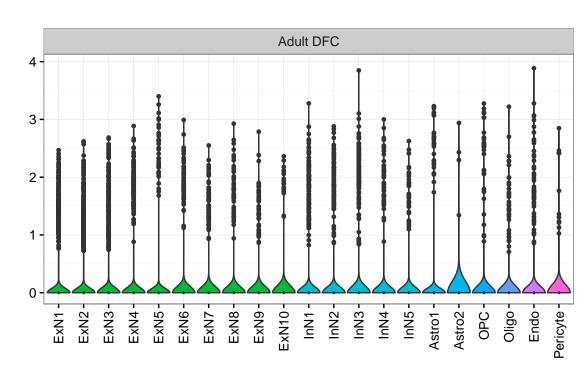

NPC

EGL-NPC

WM-NPC

NascExN

NascInN NascMSN

ExN

MSN

GraN

PurkN

EGL-TransGraN

InN

Astro

OPC

Oligo

Endo

Microglia

Ependymal

Macrophage

Pericyte

Blood