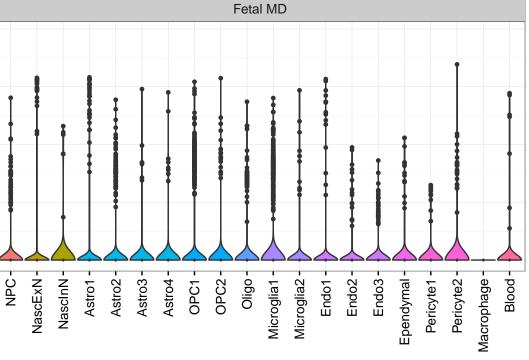

NPC

EGL-NPC

WM-NPC

NascExN

NascInN NascMSN

ExN

MSN

GraN

PurkN

EGL-TransGraN

InN

Astro

OPC

Oligo

Endo

Microglia

Ependymal

Macrophage

Pericyte

Blood