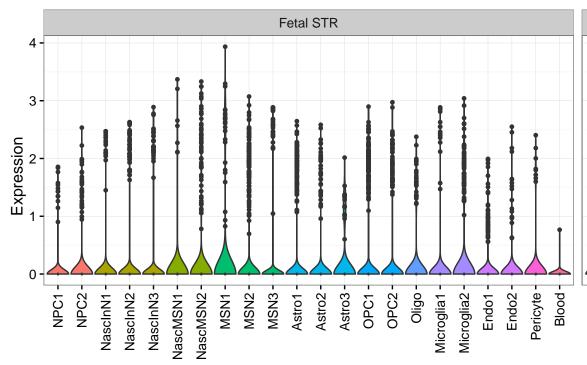

NPC

EGL-NPC

WM-NPC

NascExN

NascInN NascMSN

ExN

MSN

GraN

PurkN

EGL-TransGraN

InN

Astro

OPC

Oligo

Endo

Microglia

Ependymal

Macrophage

Pericyte

Blood