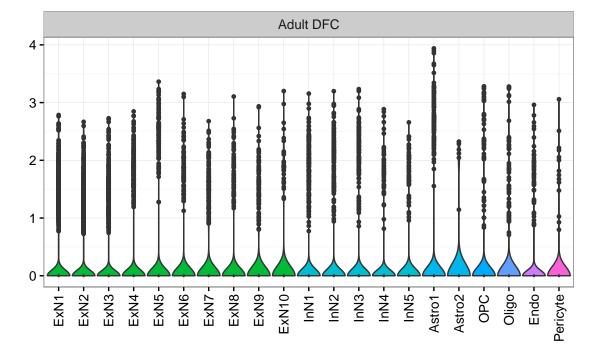

Fetal DFC Fetal HIP 4 · 3-2-ExN1 -Microglia1 -Microglia2 -NPC1 -NPC2 -NPC3 -NPC3 -ExN2. Astro1 -Astro2 -Astro3-Astro4 OPC1. OPC3 Pericyte -Astro1 Astro2 -Astro3 OPC2 OPC3. Endo2 Pericyte -ExN3. InN1 InN2. InN3. OPC2 Oligo Endo Blood NPC ЕXN InN1 InN2 InN3. InN4. OPC1 Oligo Endo1 Blood Microglia1 Microglia2 Macrophage Fetal STR Fetal MD 4 3-Expression 5 0 NPC1 -NPC2 -NascinN1 -NascinN2 -NascinN3 -NascMSN1 -NascMSN2 -Microglia2 -Endo1 -Endo2 -Pericyte -Blood -MSN1 -MSN2 -- ENSM Astro2 -Astro3 -OPC1 -Microglia1 -NascExN -Astro2 -Astro3 -Astro4 -Microglia1 -Microglia2 -Astro1 -OPC2. NascInN -OPC2-Endo1. Endo2 -Endo3 Pericyte1 -Pericyte2 -Oligo NPC Astro1 Oligo Blood OPC1 EGL-NPC1 Ependymal Macrophage EGL-NPC2



## PC|ENSMMUG0000004533