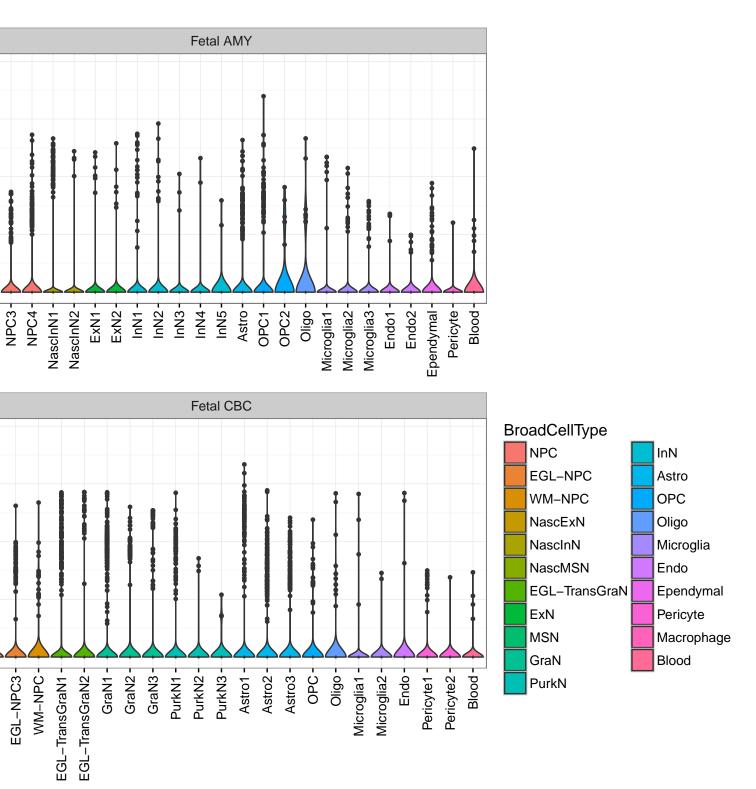

Fetal DFC Fetal HIP 4 · 3-2-ExN1 -Microglia1 -Microglia2 -NPC1 -NPC2 -NPC3 -NPC3 -ExN2. Astro1 -Astro2 -Astro3-Astro4 OPC1. OPC3 Pericyte -Astro1 Astro2 -Astro3 OPC2 OPC3. Endo2 Pericyte -ExN3. InN1 InN2. InN3. OPC2 Oligo Endo Blood NPC ЕXN InN1 InN2 InN3. InN4. OPC1 Oligo Endo1 Blood Microglia1 Microglia2 Macrophage Fetal STR Fetal MD 4 3-Expression 5 0 NPC1 -NPC2 -NascinN1 -NascinN2 -NascinN3 -NascMSN1 -NascMSN2 -Microglia2 -Endo1 -Endo2 -Pericyte -Blood -MSN1 -MSN2 -- ENSM Astro2 -Astro3 -OPC1 -Microglia1 -NascExN -Astro2 -Astro3 -Astro4 -Microglia1 -Microglia2 -Astro1 -OPC2. NascInN -OPC2-Endo1. Endo2 -Endo3 Pericyte1 -Pericyte2 -Oligo NPC Astro1 Oligo Blood OPC1 EGL-NPC1 Ependymal Macrophage EGL-NPC2