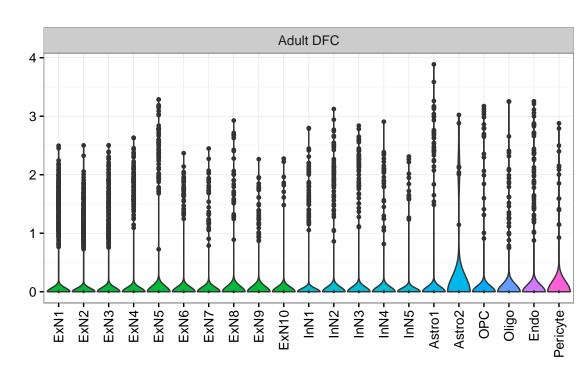

Blood NPC X N N In T InN2 InN3 InN4 OPC1 Oligo Blood Microglia2 Microglia1 Macrophage Fetal STR Fetal MD Fetal CBC BroadCellType InN EGL-NPC Astro 3 -WM-NPC OPC Expression 5 Oligo NascExN Microglia NascInN NascMSN Endo EGL-TransGraN Ependymal ExN Pericyte MSN Macrophage GraN Blood EGL-NPC3-WM-NPC-EGL-TransGraN1-NascinN1 --NascinN2 --NascMSN1 --NascMSN2 --NPC1 -Gran2 -Gran3 -Purkn1 -Purkn2 -Microglia1 -Microglia2 -Endo -Pericyte1 -Pericyte2 -Blood -MSN1 -MSN3 Astro2 -Astro3 -OPC1 -Microglia1 -Microglia2 -Endo1 -Endo2 -Pericyte -Blood -NascExN -Astro2 -Astro3 -Astro4 -Microglia1 -Microglia2 -Endo2 Pericyte2 -Macrophage -Astro1 -Astro2 -Astro3 -Astro1 OPC2 Oligo. NascInN. OPC2 Endo1 Endo3 Pericyte1 Blood. GraN1 NPC Astro1 Oligo OPC Oligo OPC1 EGL-NPC1 EGL-TransGraN2 Ependymal EGL-NPC2 PurkN