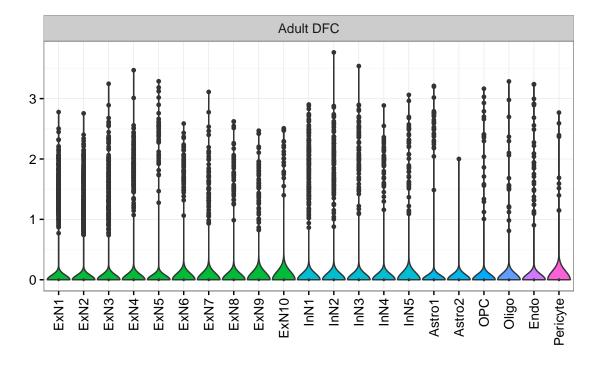

NPAT|ENSMMUG0000004157 Fetal DFC Fetal HIP 3-2-1 -ExN1-NPC1 -NPC2 -NPC3 -NPC4 -Microglia1 -Microglia2 -Macrophage -ExN2. Astro1 -Astro2 -Astro3-Astro4 OPC1. OPC3 Pericyte -Astro1 Astro2 -Astro3 OPC1. OPC2 OPC3. Endo1. Endo2 Pericyte -ExN3. InN1 InN2. InN3. OPC2 Oligo Endo Blood NPC ХХ Ш InN1 InN2 InN3. InN4. Oligo Blood Microglia1 Microglia2 Fetal STR Fetal MD 3. Expression 5 0 NascinN1 -NascinN2 -NascinN3 -NascMSN1 -NascMSN2 -NPC1 -NPC2 -Microglia2 -Endo1 -Endo2 -Pericyte -Blood -EGL-NPC1 -EGL-NPC2 -MSN1 -MSN2 -MSN3 -Astro2 -Astro3 -OPC1 -Microglia1 -NascExN -Astro2 -Astro3 -Astro4 -Microglia1 -Microglia2 -Pericyte2 -Astro1 -OPC2. NascInN -OPC2-Endo1. Endo2 -Endo3 Pericyte1 -Oligo NPC Astro1 Oligo Blood OPC1 Ependymal Macrophage