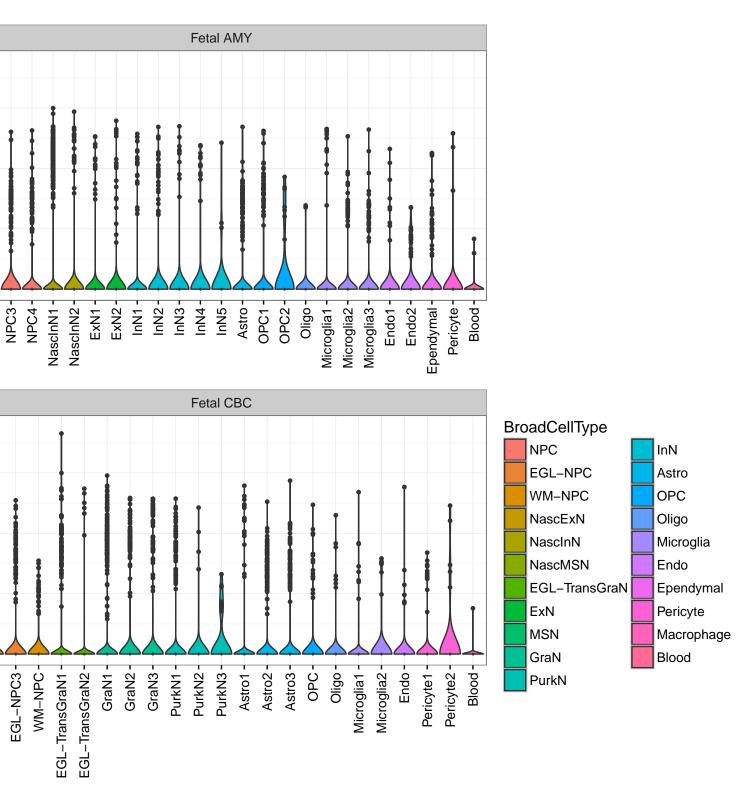

NPAT|ENSMMUG0000004157 Fetal DFC Fetal HIP 3-2-1 -ExN1-NPC1 -NPC2 -NPC3 -NPC4 -Microglia1 -Microglia2 -Macrophage -ExN2. Astro1 -Astro2 -Astro3-Astro4 OPC1. OPC3 Pericyte -Astro1 Astro2 -Astro3 OPC1. OPC2 OPC3. Endo1. Endo2 Pericyte -ExN3. InN1 InN2. InN3. OPC2 Oligo Endo Blood NPC ХХ Ш InN1 InN2 InN3. InN4. Oligo Blood Microglia1 Microglia2 Fetal STR Fetal MD 3. Expression 5 0 NascinN1 -NascinN2 -NascinN3 -NascMSN1 -NascMSN2 -NPC1 -NPC2 -Microglia2 -Endo1 -Endo2 -Pericyte -Blood -EGL-NPC1 -EGL-NPC2 -MSN1 -MSN2 -MSN3 -Astro2 -Astro3 -OPC1 -Microglia1 -NascExN -Astro2 -Astro3 -Astro4 -Microglia1 -Microglia2 -Pericyte2 -Astro1 -OPC2. NascInN -OPC2-Endo1. Endo2 -Endo3 Pericyte1 -Oligo NPC Astro1 Oligo Blood OPC1 Ependymal Macrophage