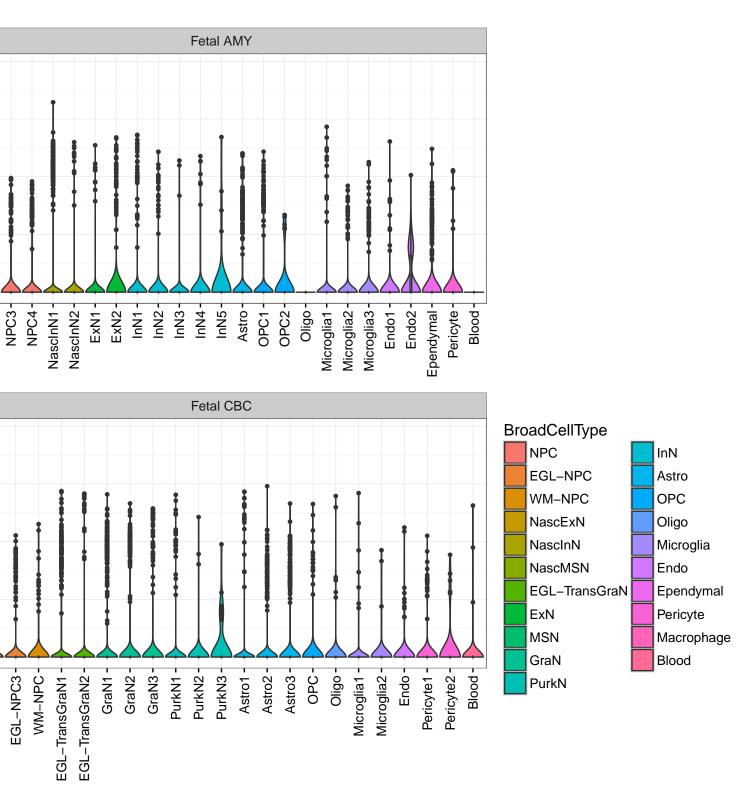

Fetal DFC Fetal HIP 4 · 3-2. 1 -ExN1-Microglia1 -Microglia2 -NPC1 -NPC2 -NPC3 -NPC3 -Astro1 -Astro2 -Astro3-Astro4 OPC3 Pericyte -Astro1 Astro2 -Astro3 OPC2 OPC3. Endo1 Endo2 Pericyte -ExN2. ExN3. InN1 InN2. InN3. OPC1 OPC2 Oligo Endo Blood NPC EXN InN1 InN2 InN3. InN4. OPC1 Oligo Blood Microglia1 Microglia2 Macrophage Fetal STR Fetal MD 4 3-Expression 5 0 NascinN1 -NascinN2 -NascinN3 -NascMSN1 -NascMSN2 -NPC1 -NPC2 -Microglia2 -Endo1 -Endo2 -Pericyte -Blood -MSN1 -MSN2 -MSN3 -Astro2 -Astro3 -OPC1 -Microglia1 -NascExN -Astro2 -Astro3 -Astro4 -Microglia1 -Microglia2 -Astro1 -OPC2. NascInN -OPC2 Endo1. Endo2 -Endo3 Pericyte1 -Pericyte2 -Oligo NPC Astro1 Oligo Blood OPC1 EGL-NPC1 Ependymal Macrophage EGL-NPC2