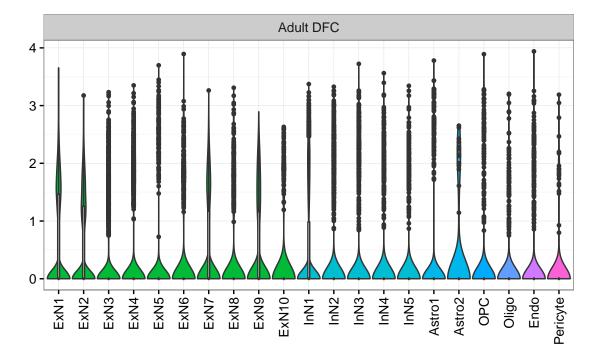

Fetal DFC Fetal HIP 4 · 3-2. 1 -ExN1-Microglia1 -Microglia2 -NPC1 -NPC2 -NPC3 -NPC3 -Astro1 -Astro2 -Astro3-Astro4 OPC3 Pericyte -Astro1 Astro2 -Astro3 OPC2 OPC3. Endo1 Endo2 Pericyte -ExN2. ExN3. InN1 InN2. InN3. OPC1 OPC2 Oligo Endo Blood NPC EXN InN1 InN2 InN3. InN4. OPC1 Oligo Blood Microglia1 Microglia2 Macrophage Fetal STR Fetal MD 4 3-Expression 5 0 NascinN1 -NascinN2 -NascinN3 -NascMSN1 -NascMSN2 -NPC1 -NPC2 -Microglia2 -Endo1 -Endo2 -Pericyte -Blood -MSN1 -MSN2 -MSN3 -Astro2 -Astro3 -OPC1 -Microglia1 -NascExN -Astro2 -Astro3 -Astro4 -Microglia1 -Microglia2 -Astro1 -OPC2. NascInN -OPC2 Endo1. Endo2 -Endo3 Pericyte1 -Pericyte2 -Oligo NPC Astro1 Oligo Blood OPC1 EGL-NPC1 Ependymal Macrophage EGL-NPC2



## NBAS|ENSMMUG0000023434