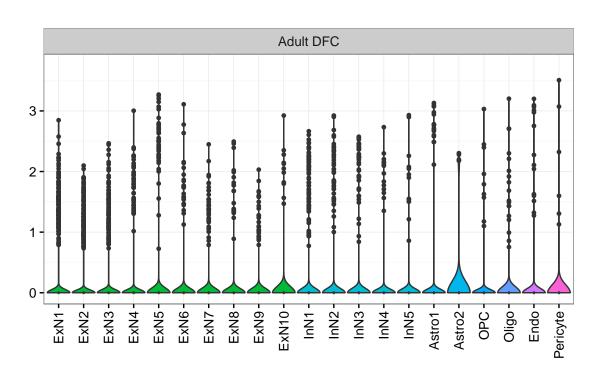

od NPC X N N In T InN2 InN3 InN4 OPC1 Oligo Blood Microglia1 Microglia2 Macrophage Fetal STR Fetal MD Fetal CBC BroadCellType InN EGL-NPC Astro WM-NPC OPC Expression 5 Oligo NascExN Microglia NascInN NascMSN Endo EGL-TransGraN Ependymal ExN Pericyte MSN Macrophage GraN Blood Nascinn1 --Nascinn2 --NascMSN1 --NascMSN2 --NPC1 -EGL-NPC3 -WM-NPC -EGL-TransGraN1 -Gran1 -Gran2 -Gran3 -Purkn1 -Purkn2 -Microglia1 -Microglia2 -Endo -EGL-NPC1 -EGL-NPC2 -Pericyte2 -Blood -MSN1 MSN3 Astro2 -Astro3 -OPC1 -Microglia1 -Microglia2 -Endo1 -Endo2 -Pericyte -Blood -NascExN-Astro2 -Astro3 -Astro4 -Microglia1 -Microglia2 -Pericyte2 -EGL-TransGraN2 -Astro1 -Astro2 -Astro3-MSN2 Astro1 OPC2 Oligo. NascInN. OPC2 Endo1 Endo2 Endo3 Pericyte1 Pericyte1 NPC Astro1 Oligo Blood OPC Oligo OPC1 Ependymal Macrophage PurkN