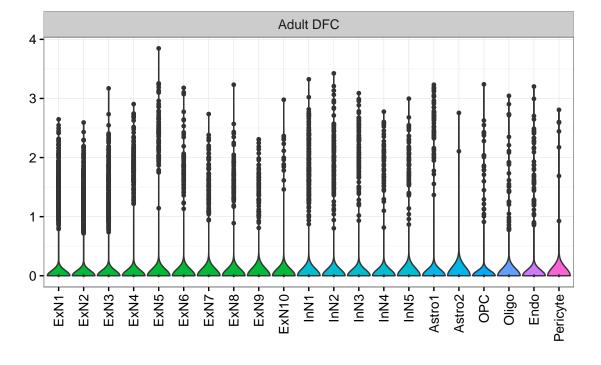

Fetal DFC Fetal HIP 3-2-ExN1-Microglia1 -Microglia2 -NPC1 -NPC2 -NPC3 -NPC3 -Astro1 -Astro2 -Astro3 Astro4 OPC1. OPC3 Pericyte -Astro1 Astro2 -Astro3 OPC2 OPC3. Endo1 Endo2 Pericyte -ExN2. ExN3. InN1 InN2. InN3. OPC2 Oligo Endo Blood NPC EXN InN1 InN2 InN3. InN4. OPC1 Oligo Blood Microglia1 Microglia2 Macrophage Fetal STR Fetal MD 3-Expression 1 0 NascinN1 -NascinN2 -NascinN3 -NascMSN1 -NascMSN2 -NPC1 -NPC2 -Microglia2 -Endo1 -Endo2 -Pericyte -Blood -MSN1 -MSN2 -MSN3 -Astro2 -Astro3 -OPC1 -Microglia1 -NascExN -Astro2 -Astro3 -Astro4 -Microglia1 -Microglia2 -EGL-NPC1 -EGL-NPC2 -Astro1 -OPC2. NascInN -OPC2-Endo1. Endo2 -Endo3 Pericyte1 -Pericyte2 -Oligo NPC Astro1 Oligo Blood OPC1 Ependymal Macrophage



MIGA2|ENSMMUG0000011765