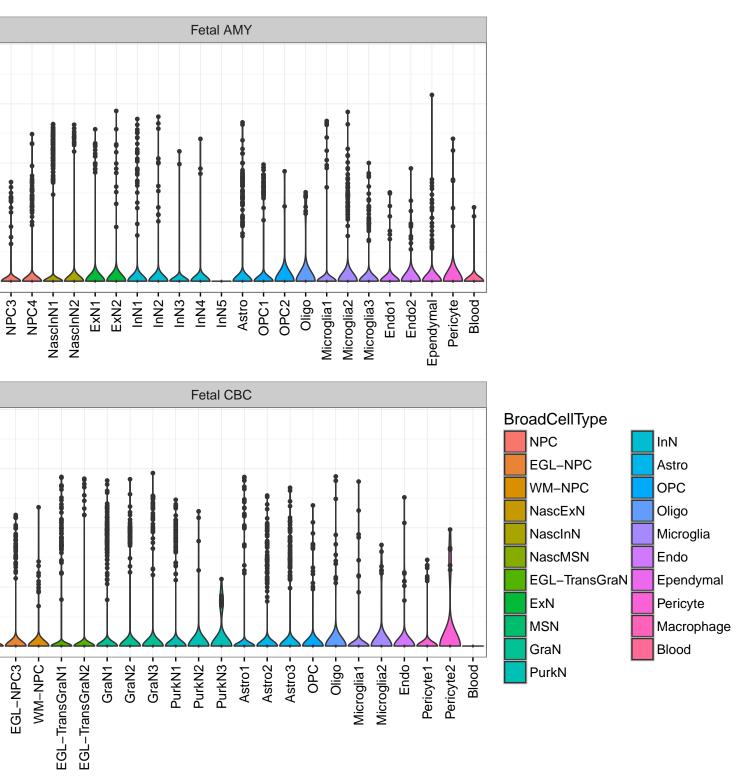

Fetal DFC Fetal HIP 3-2-ExN1-Microglia1 -Microglia2 -NPC1 -NPC2 -NPC3 -NPC3 -Astro1 -Astro2 -Astro3 Astro4 OPC1. OPC3 Pericyte -Astro1 Astro2 -Astro3 OPC2 OPC3. Endo1 Endo2 Pericyte -ExN2. ExN3. InN1 InN2. InN3. OPC2 Oligo Endo Blood NPC EXN InN1 InN2 InN3. InN4. OPC1 Oligo Blood Microglia1 Microglia2 Macrophage Fetal STR Fetal MD 3-Expression 1 0 NascinN1 -NascinN2 -NascinN3 -NascMSN1 -NascMSN2 -NPC1 -NPC2 -Microglia2 -Endo1 -Endo2 -Pericyte -Blood -MSN1 -MSN2 -MSN3 -Astro2 -Astro3 -OPC1 -Microglia1 -NascExN -Astro2 -Astro3 -Astro4 -Microglia1 -Microglia2 -EGL-NPC1 -EGL-NPC2 -Astro1 -OPC2. NascInN -OPC2-Endo1. Endo2 -Endo3 Pericyte1 -Pericyte2 -Oligo NPC Astro1 Oligo Blood OPC1 Ependymal Macrophage