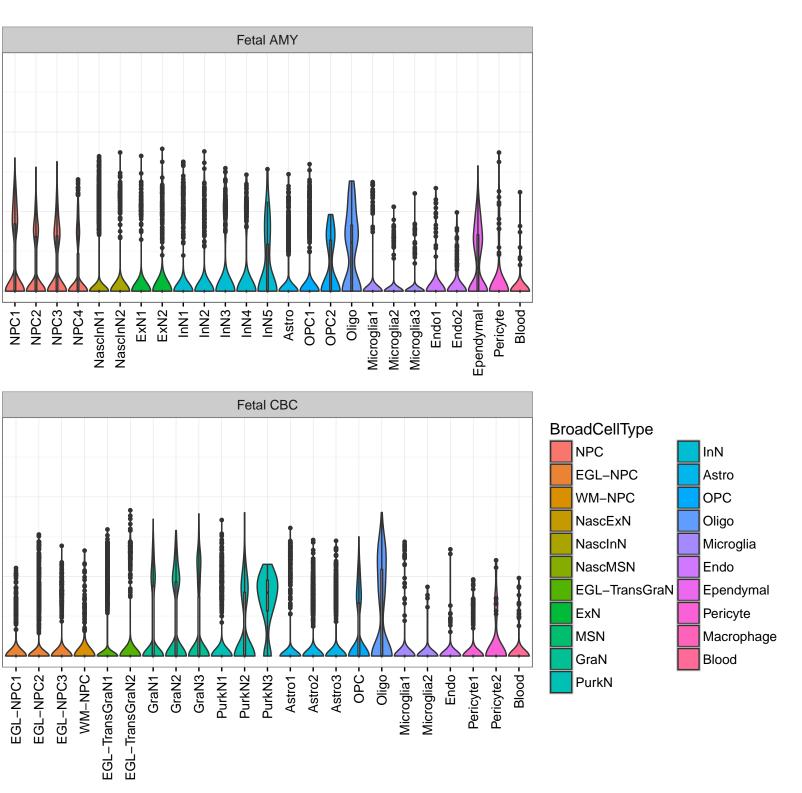

Fetal DFC Fetal HIP 4 · ExN1-ExN2-Microglia1 -Microglia2 -Macrophage -Astro1 -Astro2 -Astro3 Astro4 OPC1. OPC3 Pericyte -Astro1 Astro2 -Astro3 OPC1. OPC2 OPC3. Endo1 -Endo2 Pericyte -ExN3. InN1 InN2. InN3. OPC2 Oligo Endo Blood NPC ХХ Ш InN1 InN2 InN3. InN4. Oligo Blood Microglia1 Microglia2 Fetal STR Fetal MD 4 · Expression 5 0 NascinN1 -NascinN2 -NascinN3 -NascMSN1 -NascMSN2 -NPC1 -NPC2 -Microglia2 -Endo1 -Endo2 -Pericyte -Blood -EGL-NPC1 -EGL-NPC2 -MSN1 -MSN2 -MSN3 -Astro2 -Astro3 -OPC1 -Microglia1 -NascExN -Astro2 -Astro3 -Astro4 -OPC1 -OPC2 -Microglia1 -Microglia2 -Pericyte2 -Astro1 -OPC2. NascInN -Endo1. Endo2 -Endo3 Pericyte1 -Oligo NPC Astro1 Oligo Blood Ependymal Macrophage



## MAP1A|ENSMMUG0000007255