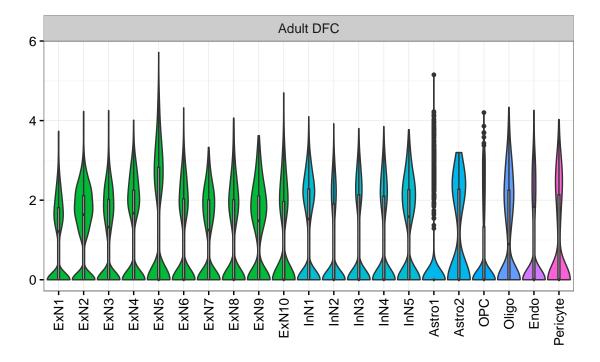

Fetal DFC Fetal HIP 4 · ExN1-ExN2-Microglia1 -Microglia2 -Macrophage -Astro1 -Astro2 -Astro3 Astro4 OPC1. OPC3 Pericyte -Astro1 Astro2 -Astro3 OPC1. OPC2 OPC3. Endo1 -Endo2 Pericyte -ExN3. InN1 InN2. InN3. OPC2 Oligo Endo Blood NPC ХХ Ш InN1 InN2 InN3. InN4. Oligo Blood Microglia1 Microglia2 Fetal STR Fetal MD 4 · Expression 5 0 NascinN1 -NascinN2 -NascinN3 -NascMSN1 -NascMSN2 -NPC1 -NPC2 -Microglia2 -Endo1 -Endo2 -Pericyte -Blood -EGL-NPC1 -EGL-NPC2 -MSN1 -MSN2 -MSN3 -Astro2 -Astro3 -OPC1 -Microglia1 -NascExN -Astro2 -Astro3 -Astro4 -OPC1 -OPC2 -Microglia1 -Microglia2 -Pericyte2 -Astro1 -OPC2. NascInN -Endo1. Endo2 -Endo3 Pericyte1 -Oligo NPC Astro1 Oligo Blood Ependymal Macrophage



## MAP1A|ENSMMUG0000007255