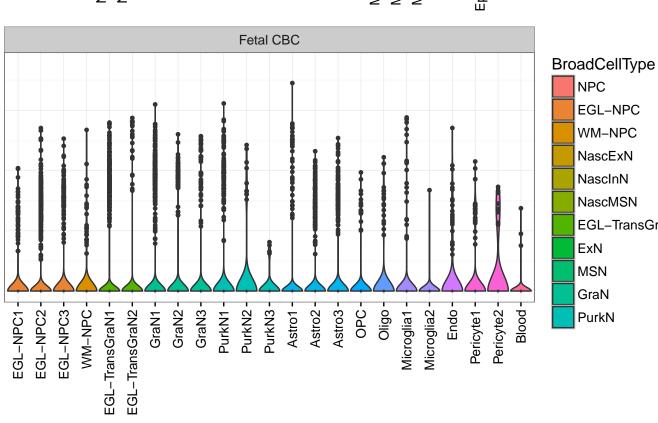

## LZTS2|ENSMMUG00000010674 Fetal DFC Fetal HIP Fetal AMY Microglia1 Microglia2 Microglia3 Endo1 Endo2 Ependymal Pericyte -EXN1 InN2 InN3 InN3 InN3 ExN1-NascinN1 -NascinN2 -Microglia1 -Microglia2 -NPC1-NPC2-NPC3-NPC4-Astro-OPC1 -OPC2 -Astro1 Astro2 Astro3 Astro4 OPC3 Pericyte -Astro1 Astro5 Astro3 OPC2 OPC3 Endo1 Endo2 Pericyte · ExN2 ExN3 In 1 InN2 InN3 OPC1 OPC2 Oligo Endo Blood NPC X N N In 1 InN2 InN3 InN4 OPC1 Oligo Blood Microglia1 Microglia2 Macrophage

InN

Astro

OPC

Oligo

Endo

Microglia

Ependymal

Macrophage

Pericyte

Blood

EGL-NPC

WM-NPC

NascExN

NascInN NascMSN

ExN

MSN

GraN

PurkN

EGL-TransGraN