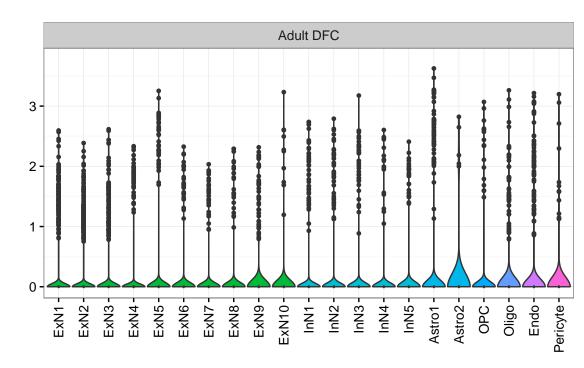

## LZTS2|ENSMMUG00000010674 Fetal DFC Fetal HIP Fetal AMY Microglia1 Microglia2 Microglia3 Endo1 Endo2 Ependymal Pericyte -EXN1 InN2 InN3 InN3 InN3 ExN1-NascinN1 -NascinN2 -Microglia1 -Microglia2 -NPC1-NPC2-NPC3-NPC4-Astro-OPC1 -OPC2 -Astro1 Astro2 Astro3 Astro4 OPC3 Pericyte -Astro1 Astro5 Astro3 OPC2 OPC3 Endo1 Endo2 Pericyte · ExN2 ExN3 In 1 InN2 InN3 OPC1 OPC2 Oligo Endo Blood NPC X N N In 1 InN2 InN3 InN4 OPC1 Oligo Blood Microglia1 Microglia2 Macrophage