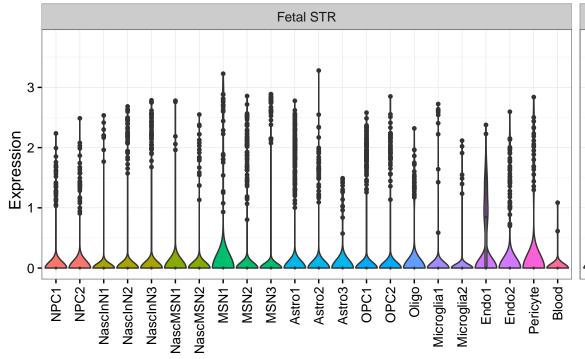

## LZTS2|ENSMMUG00000010674 Fetal DFC Fetal HIP Fetal AMY Microglia1 Microglia2 Microglia3 Endo1 Endo2 Ependymal Pericyte -EXN1 InN2 InN3 InN3 InN3 ExN1-NascinN1 -NascinN2 -Microglia1 -Microglia2 -NPC1-NPC2-NPC3-NPC4-Astro-OPC1 -OPC2 -Astro1 Astro2 Astro3 Astro4 OPC3 Pericyte -Astro1 Astro5 Astro3 OPC2 OPC3 Endo1 Endo2 Pericyte · ExN2 ExN3 In 1 InN2 InN3 OPC1 OPC2 Oligo Endo Blood NPC X N N In 1 InN2 InN3 InN4 OPC1 Oligo Blood Microglia1 Microglia2 Macrophage