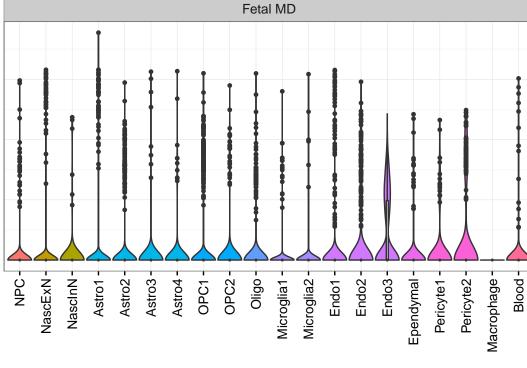

## LZTS2|ENSMMUG00000010674 Fetal DFC Fetal HIP Fetal AMY Microglia1 Microglia2 Microglia3 Endo1 Endo2 Ependymal Pericyte -EXN1 InN2 InN3 InN3 InN3 ExN1-NascinN1 -NascinN2 -Microglia1 -Microglia2 -NPC1-NPC2-NPC3-NPC4-Astro-OPC1 -OPC2 -Astro1 Astro2 Astro3 Astro4 OPC3 Pericyte -Astro1 Astro5 Astro3 OPC2 OPC3 Endo1 Endo2 Pericyte · ExN2 ExN3 In 1 InN2 InN3 OPC1 OPC2 Oligo Endo Blood NPC X N N In 1 InN2 InN3 InN4 OPC1 Oligo Blood Microglia1 Microglia2 Macrophage