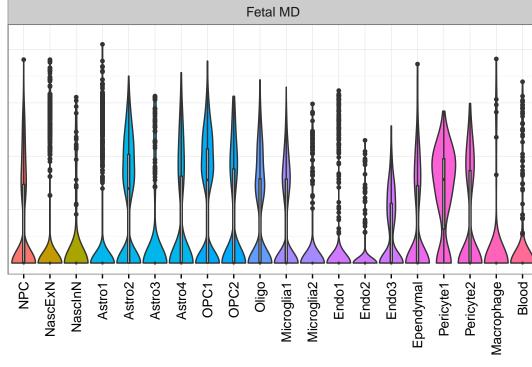

## LRP1|ENSMMUG00000021782 Fetal DFC Fetal HIP Fetal AMY 3 -Microglia1 Microglia2 Microglia3 Endo1 Endo2 Ependymal Pericyte NPC1 -- NPC2 -- NPC3 -- NPC4 -- NascinN1 -- NascinN2 -ExN1-OPC3-ExN2-OPC3-Microglia1 -Microglia2 -Blood -Astro3 Macrophage -Blood -Astro-OPC1 -OPC2 -InN3 Astro1 · Astro2 Astro3 Astro4 Pericyte -. X E Astro1 Astro2 OPC1 OPC2 Endo1 Endo2 Pericyte · ExN3 In 1 InN2 OPC1 OPC2 Oligo Endo NPC In T InN2 InN3 InN4 Oligo Microglia1 Microglia2