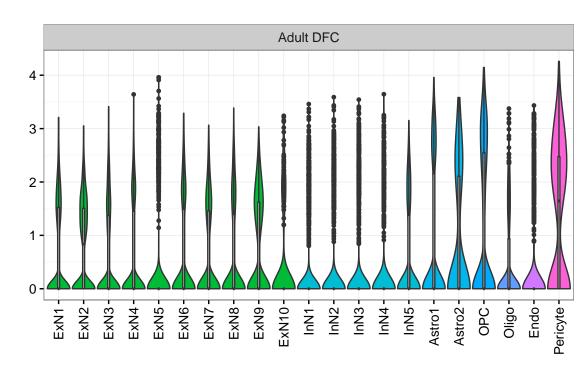

## LRP1|ENSMMUG00000021782 Fetal DFC Fetal HIP Fetal AMY 3 -Microglia1 Microglia2 Microglia3 Endo1 Endo2 Ependymal Pericyte NPC1 -- NPC2 -- NPC3 -- NPC4 -- NascinN1 -- NascinN2 -ExN1-OPC3-ExN2-OPC3-Microglia1 -Microglia2 -Blood -Astro3 Macrophage -Blood -Astro-OPC1 -OPC2 -InN3 Astro1 · Astro2 Astro3 Astro4 Pericyte -. X E Astro1 Astro2 OPC1 OPC2 Endo1 Endo2 Pericyte · ExN3 In 1 InN2 OPC1 OPC2 Oligo Endo NPC In T InN2 InN3 InN4 Oligo Microglia1 Microglia2