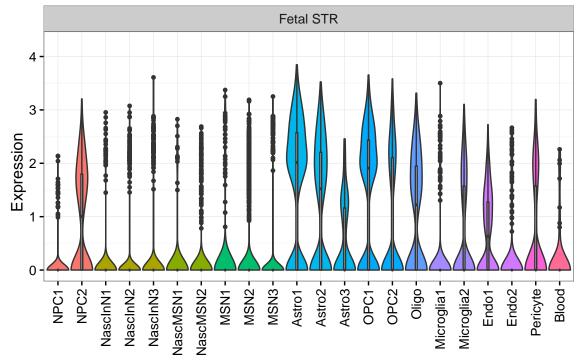

## LRP1|ENSMMUG00000021782 Fetal DFC Fetal HIP Fetal AMY 3 -Microglia1 Microglia2 Microglia3 Endo1 Endo2 Ependymal Pericyte NPC1 -- NPC2 -- NPC3 -- NPC4 -- NascinN1 -- NascinN2 -ExN1-OPC3-ExN2-OPC3-Microglia1 -Microglia2 -Blood -Astro3 Macrophage -Blood -Astro-OPC1 -OPC2 -InN3 Astro1 · Astro2 Astro3 Astro4 Pericyte -. X E Astro1 Astro2 OPC1 OPC2 Endo1 Endo2 Pericyte · ExN3 In 1 InN2 OPC1 OPC2 Oligo Endo NPC In T InN2 InN3 InN4 Oligo Microglia1 Microglia2