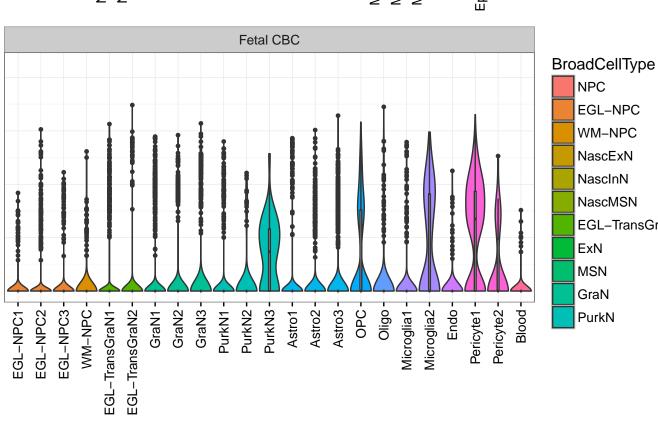

## LRP1|ENSMMUG00000021782 Fetal DFC Fetal HIP Fetal AMY 3 -Microglia1 Microglia2 Microglia3 Endo1 Endo2 Ependymal Pericyte NPC1 -- NPC2 -- NPC3 -- NPC4 -- NascinN1 -- NascinN2 -ExN1-OPC3-ExN2-OPC3-Microglia1 -Microglia2 -Blood -Astro3 Macrophage -Blood -Astro-OPC1 -OPC2 -InN3 Astro1 · Astro2 Astro3 Astro4 Pericyte -. X E Astro1 Astro2 OPC1 OPC2 Endo1 Endo2 Pericyte · ExN3 In 1 InN2 OPC1 OPC2 Oligo Endo NPC In T InN2 InN3 InN4 Oligo Microglia1 Microglia2