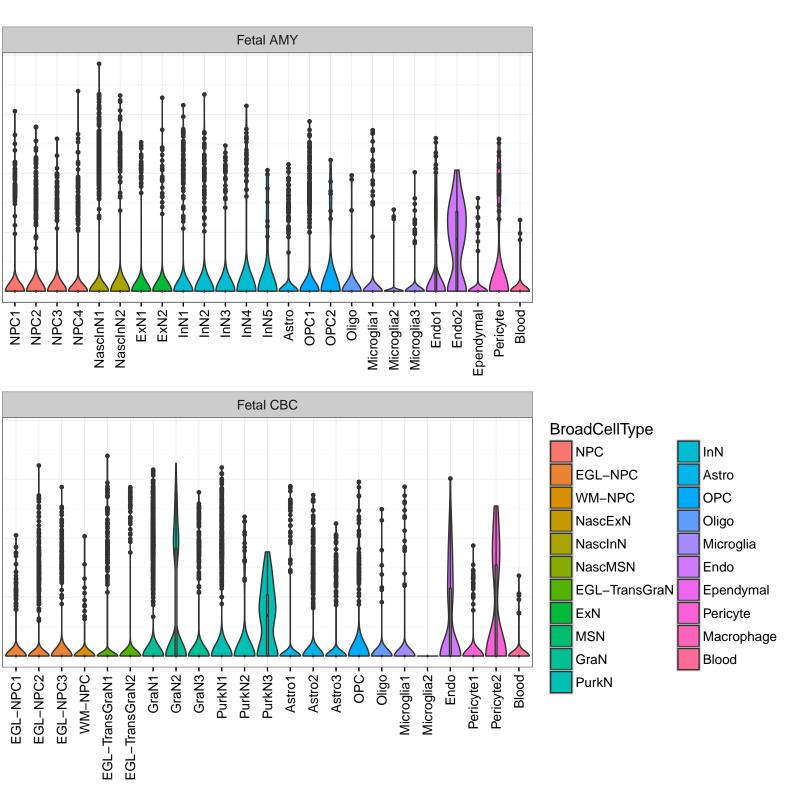

LBH|ENSMMUG0000006617 Fetal DFC Fetal HIP 3-2-1 -ExN1-Microglia1 -Microglia2 -OPC3-Endo2 -Macrophage -ExN2. Astro1 -Astro2 -Astro3 Astro4 OPC1. OPC3 Pericyte -Blood -Astro1 Astro2 -Astro3 OPC1. OPC2 Endo1 -Pericyte -Blood -ExN3. InN1 InN2. InN3. OPC2 Oligo Endo NPC ХХ Ш InN1 InN2 InN3. InN4. Oligo Microglia1 Microglia2 Fetal STR Fetal MD 3. Expression <sup>5</sup> 0 NascinN1 -NascinN2 -NascinN3 -NascMSN1 -NascMSN2 -NPC1 -NPC2 -NascExN -- 1NSM MSN3 -Astro2 -Astro3 -OPC1 -Microglia1 -Microglia2 -Endo1 -Endo2 -Pericyte -Blood -Astro2 -Astro3 -Astro4 -Microglia1 -Microglia2 -Endo2 -Pericyte2 -MSN2. Astro1 -OPC2. Oligo. NascInN -OPC2-Endo1. Endo3 Pericyte1 -NPC Astro1 Oligo Blood OPC1 EGL-NPC1 Ependymal Macrophage EGL-NPC2