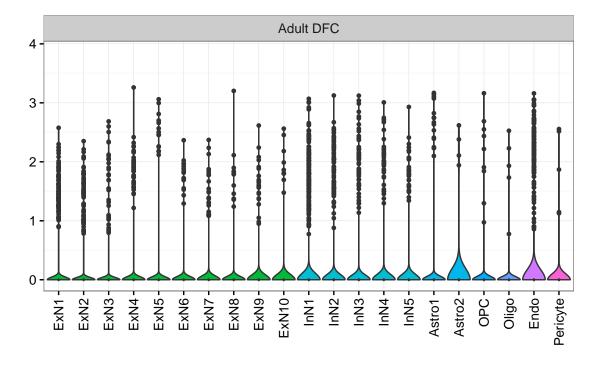

LBH|ENSMMUG0000006617 Fetal DFC Fetal HIP 3-2-1 -ExN1-Microglia1 -Microglia2 -OPC3-Endo2 -Macrophage -ExN2. Astro1 -Astro2 -Astro3 Astro4 OPC1. OPC3 Pericyte -Blood -Astro1 Astro2 -Astro3 OPC1. OPC2 Endo1 -Pericyte -Blood -ExN3. InN1 InN2. InN3. OPC2 Oligo Endo NPC ХХ Ш InN1 InN2 InN3. InN4. Oligo Microglia1 Microglia2 Fetal STR Fetal MD 3. Expression <sup>5</sup> 0 NascinN1 -NascinN2 -NascinN3 -NascMSN1 -NascMSN2 -NPC1 -NPC2 -NascExN -- 1NSM MSN3 -Astro2 -Astro3 -OPC1 -Microglia1 -Microglia2 -Endo1 -Endo2 -Pericyte -Blood -Astro2 -Astro3 -Astro4 -Microglia1 -Microglia2 -Endo2 -Pericyte2 -MSN2. Astro1 -OPC2. Oligo. NascInN -OPC2-Endo1. Endo3 Pericyte1 -NPC Astro1 Oligo Blood OPC1 EGL-NPC1 Ependymal Macrophage EGL-NPC2