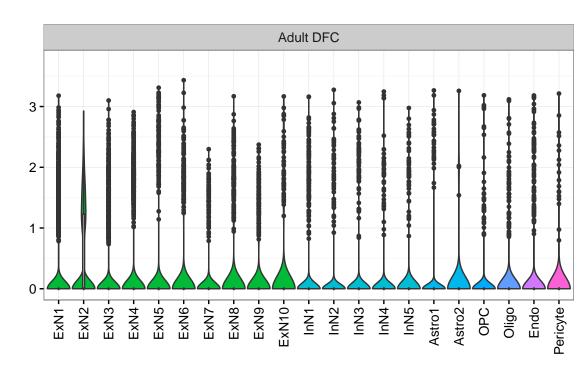

## KITLG|ENSMMUG00000004504 Fetal DFC Fetal HIP Fetal AMY Microglia1 Microglia2 Microglia3 Endo1 Endo2 Ependymal Pericyte -EXN1-InN1-InN2-InN3-InN4-InN5-Astro-OPC2-OPC2-ExN1-NascinN1 -NascinN2 -NPC1-NPC2-NPC3-NPC4-OPC3-Microglia1 -Microglia2 -OPC3-Macrophage -ExN2 InN3 Astro1 Astro2 Astro3 Astro4 OPC1 Pericyte -Blood. Astro1 Astro5 Astro3 OPC1 OPC2 Endo1 Endo2 Pericyte · ExN3 In 1 InN2 OPC2 Oligo Endo NPC EX In T InN2 InN3 InN4 Oligo Blood Microglia2 Microglia1