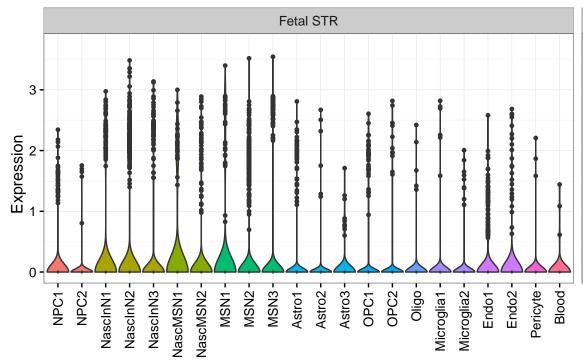

## KITLG|ENSMMUG00000004504 Fetal DFC Fetal HIP Fetal AMY Microglia1 Microglia2 Microglia3 Endo1 Endo2 Ependymal Pericyte -EXN1-InN1-InN2-InN3-InN4-InN5-Astro-OPC2-OPC2-ExN1-NascinN1 -NascinN2 -NPC1-NPC2-NPC3-NPC4-OPC3-Microglia1 -Microglia2 -OPC3-Macrophage -ExN2 InN3 Astro1 Astro2 Astro3 Astro4 OPC1 Pericyte -Blood. Astro1 Astro5 Astro3 OPC1 OPC2 Endo1 Endo2 Pericyte · ExN3 In 1 InN2 OPC2 Oligo Endo NPC EX In T InN2 InN3 InN4 Oligo Blood Microglia2 Microglia1