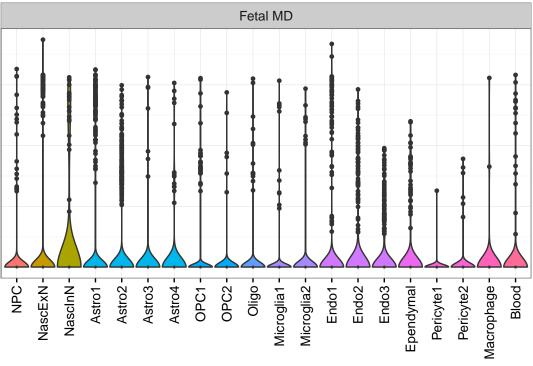

## KITLG|ENSMMUG00000004504 Fetal DFC Fetal HIP Fetal AMY Microglia1 Microglia2 Microglia3 Endo1 Endo2 Ependymal Pericyte -EXN1-InN1-InN2-InN3-InN4-InN5-Astro-OPC2-OPC2-ExN1-NascinN1 -NascinN2 -NPC1-NPC2-NPC3-NPC4-OPC3-Microglia1 -Microglia2 -OPC3-Macrophage -ExN2 InN3 Astro1 Astro2 Astro3 Astro4 OPC1 Pericyte -Blood. Astro1 Astro5 Astro3 OPC1 OPC2 Endo1 Endo2 Pericyte · ExN3 In 1 InN2 OPC2 Oligo Endo NPC EX In T InN2 InN3 InN4 Oligo Blood Microglia2 Microglia1