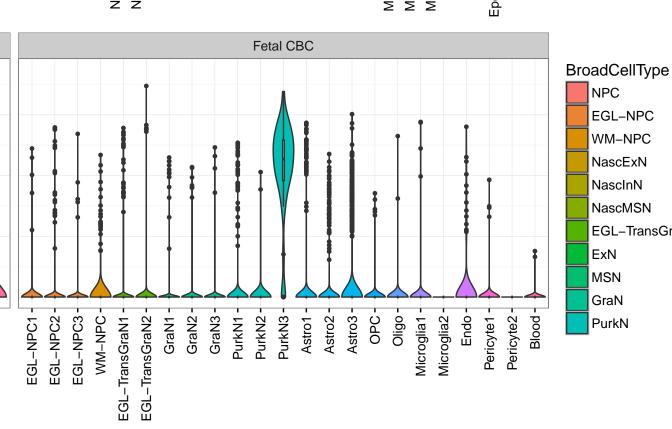

## KITLG|ENSMMUG00000004504 Fetal DFC Fetal HIP Fetal AMY Microglia1 Microglia2 Microglia3 Endo1 Endo2 Ependymal Pericyte -EXN1-InN1-InN2-InN3-InN4-InN5-Astro-OPC2-OPC2-ExN1-NascinN1 -NascinN2 -NPC1-NPC2-NPC3-NPC4-OPC3-Microglia1 -Microglia2 -OPC3-Macrophage -ExN2 InN3 Astro1 Astro2 Astro3 Astro4 OPC1 Pericyte -Blood. Astro1 Astro5 Astro3 OPC1 OPC2 Endo1 Endo2 Pericyte · ExN3 In 1 InN2 OPC2 Oligo Endo NPC EX In T InN2 InN3 InN4 Oligo Blood Microglia2 Microglia1