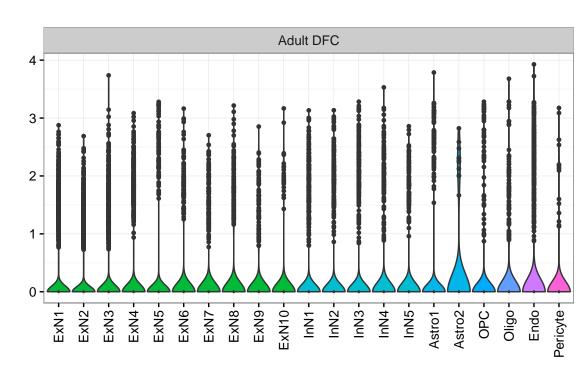

nN2 InN3 OPC1 OPC2 Oligo Endo NPC EX In T InN2 InN3 InN4 OPC1 Oligo Blood Microglia1 Microglia2 Fetal STR Fetal MD Fetal CBC BroadCellType InN EGL-NPC Astro 3 -OPC WM-NPC Expression 5 Oligo NascExN Microglia NascInN Endo NascMSN EGL-TransGraN Ependymal ExN Pericyte MSN Macrophage Blood GraN EGL-NPC3-WM-NPC-EGL-TransGraN1-NascinN1 NascinN2 NascMSN1 NascMSN1 -NPC1 -GraN2 -GraN3 -PurkN1 -PurkN2 -Microglia1 -Microglia2 -Endo -Pericyte1 -Pericyte2 -Blood -MSN1 -MSN3 Astro2 -Astro3 -OPC1 -Microglia1 -Microglia2 -Endo1 -Endo2 -Pericyte -Blood -NascExN-Astro2 -Astro3 -Astro4 -Microglia1 -Microglia2 -Endo2 Pericyte2 -Macrophage -Astro1 -Astro2 -Astro3 -Astro1 OPC2 NascInN. OPC2 Endo1 Endo3 Pericyte1 GraN1 Oligo NPC Astro1 Oligo Blood OPC Oligo OPC1 EGL-NPC1 EGL-TransGraN2 Ependymal EGL-NPC2 PurkN