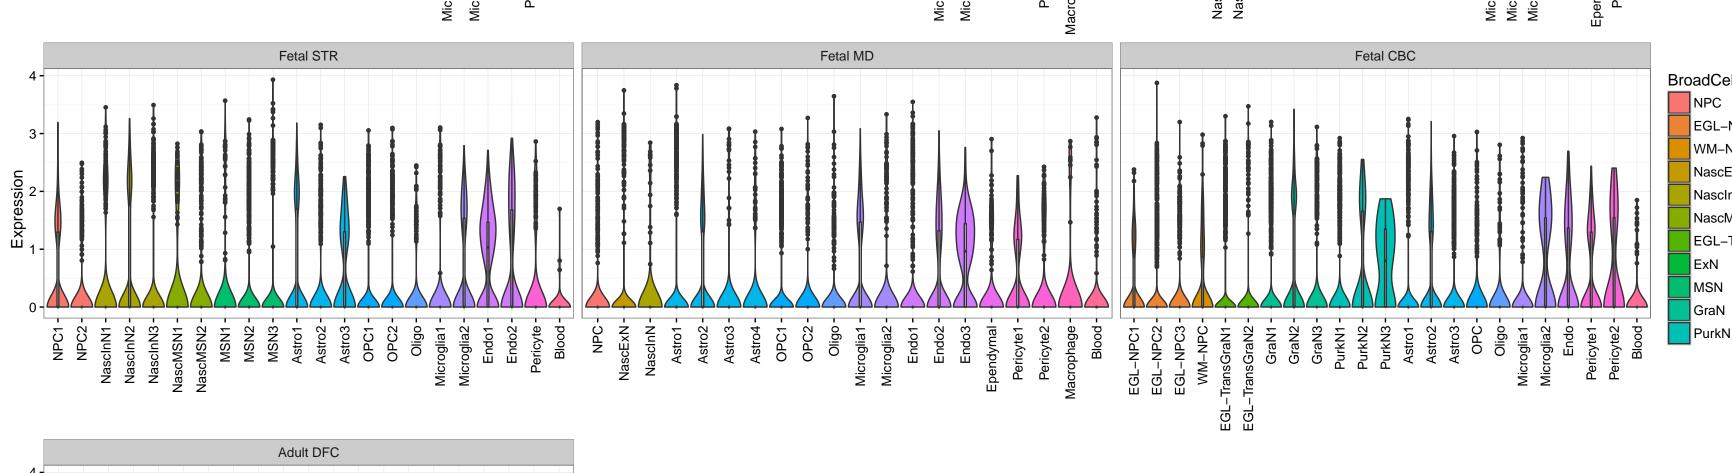

## JAK1|ENSMMUG00000018566 Fetal DFC Fetal HIP Fetal AMY Microglia1 Microglia2 Microglia3 Endo1 Endo2 Ependymal Pericyte NPC1 -- NPC2 -- NPC3 -- NPC4 -- NascinN1 -- NascinN2 -EXN1 - InN1 - InN2 - InN3 - InN4 - InN5 - Astro - OPC2 - Oligo - Oligo -Blood-OPC3 Microglia1 -Microglia2 -Blood -OPC3-Endo2-Pericyte -Macrophage -ExN2 InN3 Astro1 Astro2 Astro3 Astro4 Pericyte -Astro1 Astro5 Astro3 OPC1 OPC2 Endo1 ExN1 ExN3 In 1 InN2 OPC1 OPC2 Oligo Endo NPC EX In T InN2 InN3 InN4 Oligo Microglia2 Microglia1 Fetal STR Fetal CBC Fetal MD BroadCellType NPC EGL-NPC WM-NPC