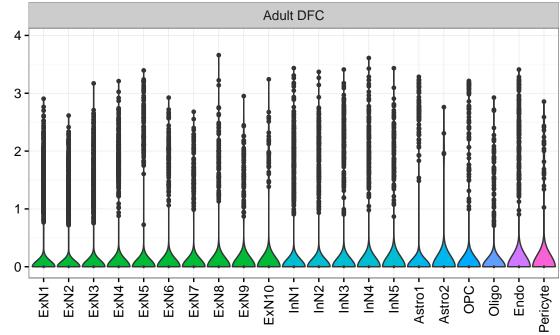

## JAK1|ENSMMUG00000018566 Fetal DFC Fetal HIP Fetal AMY Microglia1 Microglia2 Microglia3 Endo1 Endo2 Ependymal Pericyte NPC1 -- NPC2 -- NPC3 -- NPC4 -- NascinN1 -- NascinN2 -EXN1 - InN1 - InN2 - InN3 - InN4 - InN5 - Astro - OPC2 - Oligo - Oligo -Blood-OPC3 Microglia1 -Microglia2 -Blood -OPC3-Endo2-Pericyte -Macrophage -ExN2 InN3 Astro1 Astro2 Astro3 Astro4 Pericyte -Astro1 Astro5 Astro3 OPC1 OPC2 Endo1 ExN1 ExN3 In 1 InN2 OPC1 OPC2 Oligo Endo NPC EX In T InN2 InN3 InN4 Oligo Microglia2 Microglia1 Fetal STR Fetal CBC Fetal MD BroadCellType NPC EGL-NPC WM-NPC