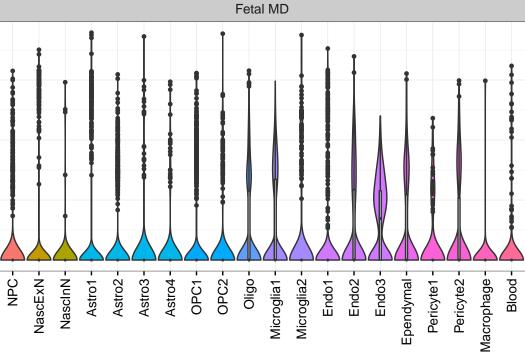

## IRF3|ENSMMUG00000022735 Fetal DFC Fetal HIP Fetal AMY Microglia1 Microglia2 Microglia3 Endo1 Endo2 Ependymal Pericyte NPC1 -- NPC2 -- NPC3 -- NPC4 -- NascinN1 -- NascinN2 -ExN1-Microglia1 -Microglia2 -EXN1-InN2-InN3-InN4-InN5-Astro-OPC1 -OPC2 -ExN2 Astro1 Astro2 Astro3 Astro4 OPC3 Pericyte -Blood. Astro1 Astro5 Astro3 OPC2 OPC3 Endo1 Endo2 Pericyte · ExN3 In 1 InN2 InN3 OPC1 OPC2 Oligo Endo NPC X N N In 1 InN2 InN3 InN4 OPC1 Oligo Blood Microglia1 Microglia2 Macrophage