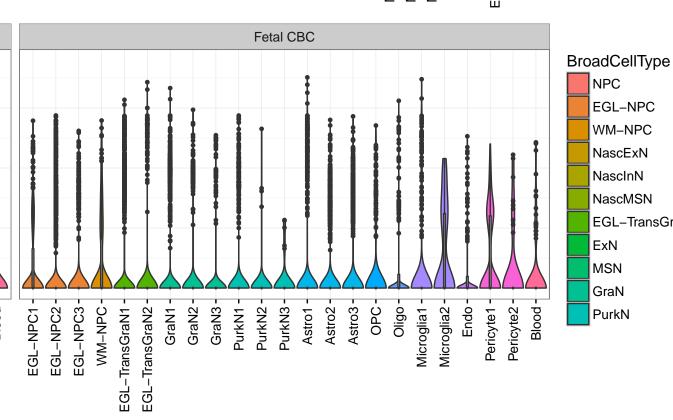

## IRF3|ENSMMUG00000022735 Fetal DFC Fetal HIP Fetal AMY Microglia1 Microglia2 Microglia3 Endo1 Endo2 Ependymal Pericyte NPC1 -- NPC2 -- NPC3 -- NPC4 -- NascinN1 -- NascinN2 -ExN1-Microglia1 -Microglia2 -EXN1-InN2-InN3-InN4-InN5-Astro-OPC1 -OPC2 -ExN2 Astro1 Astro2 Astro3 Astro4 OPC3 Pericyte -Blood. Astro1 Astro5 Astro3 OPC2 OPC3 Endo1 Endo2 Pericyte · ExN3 In 1 InN2 InN3 OPC1 OPC2 Oligo Endo NPC X N N In 1 InN2 InN3 InN4 OPC1 Oligo Blood Microglia1 Microglia2 Macrophage

InN

Astro

OPC

Oligo

Endo

Microglia

Ependymal

Macrophage

Pericyte

Blood

EGL-NPC

WM-NPC

NascExN

NascInN NascMSN

ExN

MSN

GraN

PurkN

EGL-TransGraN