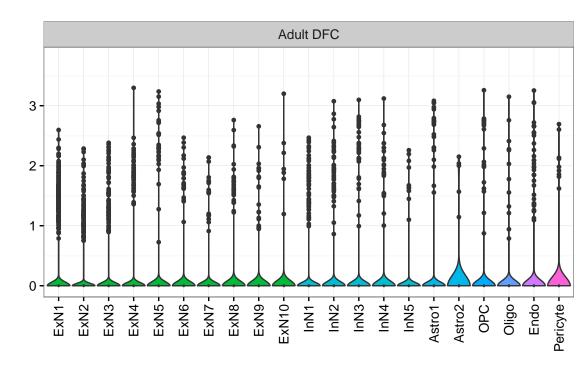

## IRF3|ENSMMUG00000022735 Fetal DFC Fetal HIP Fetal AMY Microglia1 Microglia2 Microglia3 Endo1 Endo2 Ependymal Pericyte NPC1 -- NPC2 -- NPC3 -- NPC4 -- NascinN1 -- NascinN2 -ExN1-Microglia1 -Microglia2 -EXN1-InN2-InN3-InN4-InN5-Astro-OPC1 -OPC2 -ExN2 Astro1 Astro2 Astro3 Astro4 OPC3 Pericyte -Blood. Astro1 Astro5 Astro3 OPC2 OPC3 Endo1 Endo2 Pericyte · ExN3 In 1 InN2 InN3 OPC1 OPC2 Oligo Endo NPC X N N In 1 InN2 InN3 InN4 OPC1 Oligo Blood Microglia1 Microglia2 Macrophage