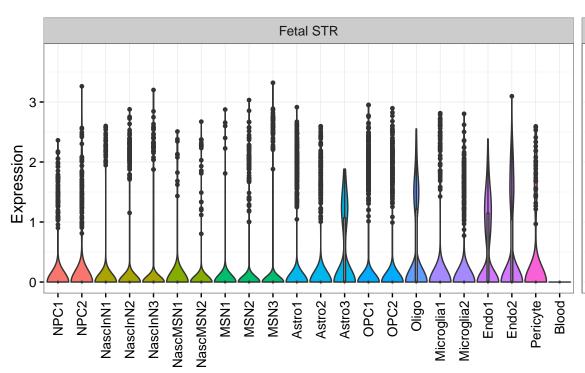

## IRF3|ENSMMUG00000022735 Fetal DFC Fetal HIP Fetal AMY Microglia1 Microglia2 Microglia3 Endo1 Endo2 Ependymal Pericyte NPC1 -- NPC2 -- NPC3 -- NPC4 -- NascinN1 -- NascinN2 -ExN1-Microglia1 -Microglia2 -EXN1-InN2-InN3-InN4-InN5-Astro-OPC1 -OPC2 -ExN2 Astro1 Astro2 Astro3 Astro4 OPC3 Pericyte -Blood. Astro1 Astro5 Astro3 OPC2 OPC3 Endo1 Endo2 Pericyte · ExN3 In 1 InN2 InN3 OPC1 OPC2 Oligo Endo NPC X N N In 1 InN2 InN3 InN4 OPC1 Oligo Blood Microglia1 Microglia2 Macrophage